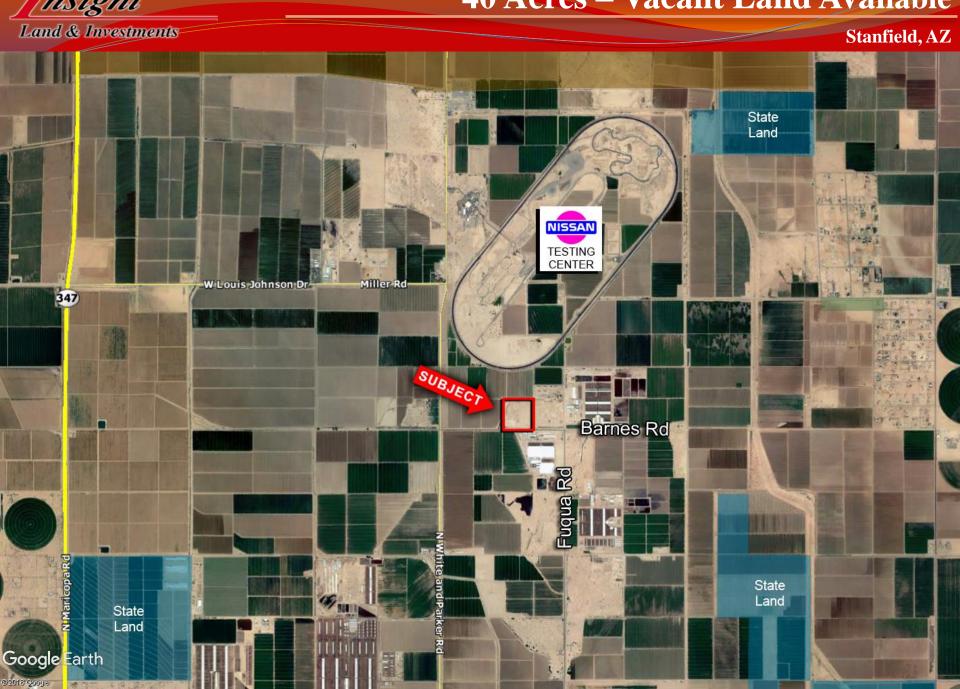

## 40 Acres – Vacant Land Available

Land & Investments

Stanfield, AZ

- Location: East of the NEC of Barnes Rd and White Parker Rd in Stanfield, AZ.
- APN:
- **501-16-0070** @ 20 acres
- Taxes: \$1,528.72 (2017)
- **□ 501-16-0050** @ 15 acres
- Taxes: \$1,221.08 (2017)
- **501-16-0060** @ 5 acres
- Taxes: \$495.22 (2017)
- **Zoning**: GR GENERAL RURAL
- **Price:** \$43,560 per acre (\$1 PSF)
- **Utilities:** Power
- development opportunity in Stanfield just south of the Nissan testing center. This is an area of future growth.