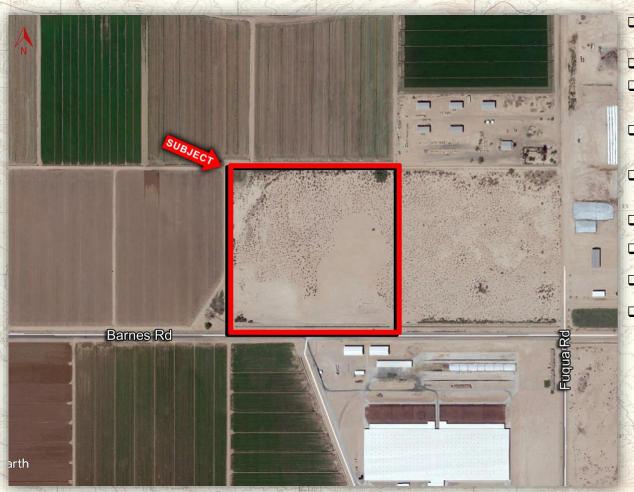

## 40 Acres – Vacant Land Available

Land & Investments

Stanfield, AZ

- Location: East of the NEC of Barnes Rd and White Parker Rd in Stanfield, AZ.
- APN:
- **501-16-0070** @ 20 acres
- Taxes: \$1,528.72 (2017)
- **□ 501-16-0050** @ 15 acres
- Taxes: \$1,221.08 (2017)
- **501-16-0060** @ 5 acres
- Taxes: \$495.22 (2017)
- **Zoning**: GR GENERAL RURAL
- **Price:** \$43,560 per acre (\$1 PSF)
- **Utilities:** Power
- development opportunity in Stanfield just south of the Nissan testing center. This is an area of future growth.