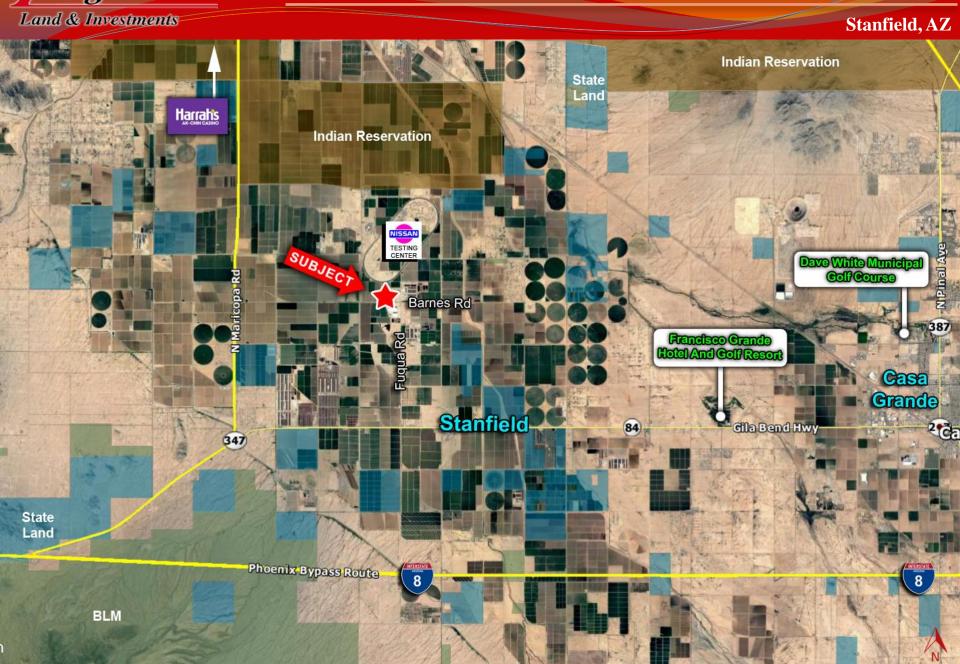

## 40 Acres – Vacant Land Available

Land & Investments

Stanfield, AZ

- Location: East of the NEC of Barnes Rd and White Parker Rd in Stanfield, AZ.
- APN:
- **501-16-0070** @ 20 acres
- Taxes: \$1,528.72 (2017)
- **□ 501-16-0050** @ 15 acres
- Taxes: \$1,221.08 (2017)
- **501-16-0060** @ 5 acres
- Taxes: \$495.22 (2017)
- **Zoning**: GR GENERAL RURAL
- **Price:** \$43,560 per acre (\$1 PSF)
- **Utilities:** Power
- development opportunity in Stanfield just south of the Nissan testing center. This is an area of future growth.