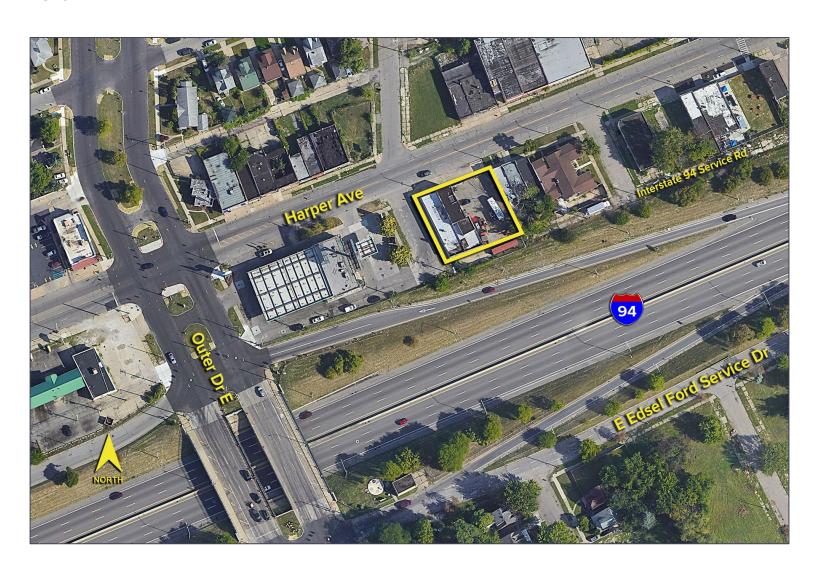

## 15000 HARPER AVENUE DETROIT, MICHIGAN

SIGNATURE ASSOCIATES KNOW SIGNATURE | KNOW RESULTS

INDUSTRIAL FOR SALE 6,551 Square Feet Available



## **PROPERTY FEATURES**

- 6,551 square feet available
- 851 square feet office
- 12' clear height
- (1) 10 x 10 grade level door
- Building with many new updates: electrical, plumbing, roof, new fence, and motorized security gate
- Located directly off I-94
- Sale Price: \$275,000 (\$41.98/sqft)



For more information, please contact:

JOE STACK (248) 359 0615 jstack@signatureassociates.com PAUL SAAD (248) 359 0652 psaad@signatureassociates.com SIGNATURE ASSOCIATES

One Towne Square, Suite 1200 Southfield, MI 48076 www.signatureassociates.com

## 15000 Harper Avenue – Detroit, MI

Industrial For Sale

6,551 Square Feet AVAILABLE

## Aerial