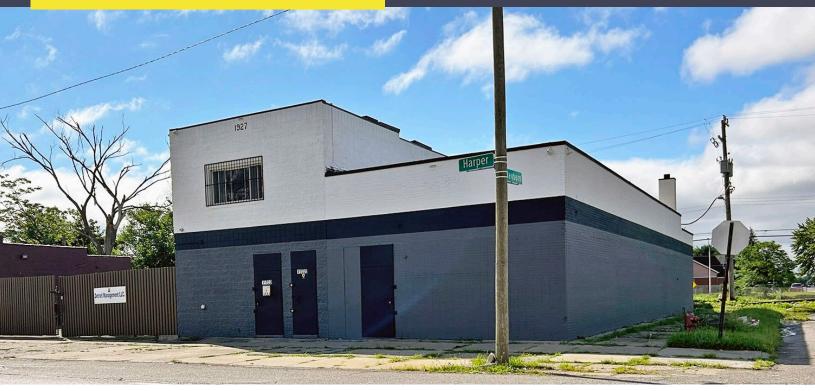

## 15000 HARPER AVENUE DETROIT, MICHIGAN

SIGNATURE ASSOCIATES KNOW SIGNATURE | KNOW RESULTS

INDUSTRIAL FOR SALE 6,551 Square Feet Available

## **PROPERTY FEATURES**

- 6,551 square feet available
- 851 square feet office
- 12' clear height
- (1) 10 x 10 grade level door
- Building with many new updates: electrical, plumbing, roof, new fence, and motorized security gate
- Located directly off I-94
- Sale Price: \$275,000 (\$41.98/sqft)