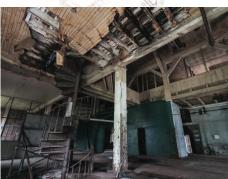

# PUMPHOUSE

### **MACHINE SHOP**

#### **PROPERTY DETAILS**

- Ideal for flex / maker / creative
- Three levels including mezzanine open to main floor
- Roof access with view of East
  Baltimore and downtown
- Brick and timber building, tin ceiling
- Adjacent to planned community plaza
- Adjacent to outdoor seating area
- Elevator
- Loads of natural light