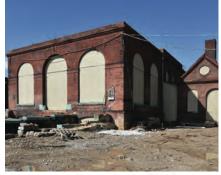

# PUMPHOUSE

### **MACHINE SHOP**

#### **PROPERTY DETAILS**

- Ideal for flex / maker / creative
- Three levels including mezzanine open to main floor
- Roof access with view of East
  Baltimore and downtown
- Brick and timber building, tin ceiling
- Adjacent to planned community plaza
- Adjacent to outdoor seating area
- Elevator
- Loads of natural light