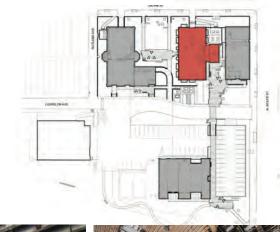

# FLOOR PLANS.

## **Building 2 & 4 - Garage**

### 12,500 SF

- Ideal for maker/ flex/ program /creative
- Three levels including mezzanine open to main floor
- Roof access with views of East Baltimore and downtown
- Exposed brick and concrete floors
- Adjacent to planned community plaza
- Adjacent to outdoor seating area
- Elevator

LOWER LEVEL

LEVEL 1

LEVEL 2