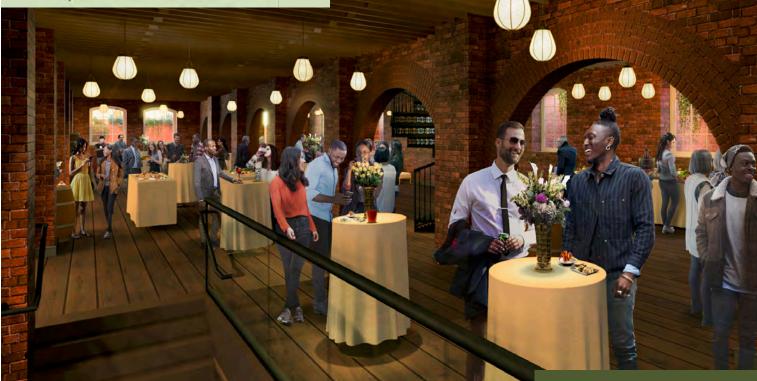

#### **PROPERTY DETAILS**

- Ideal for flex / maker / creative
- Three levels including mezzanine open to main floor
- Roof access with view of East
  Baltimore and downtown
- Brick and timber building, tin ceiling
- Adjacent to planned community plaza
- Adjacent to outdoor seating area
- Elevator
- Loads of natural light

### 12,500 SF

- Ideal for maker/ flex/ program /creative
- Three levels including mezzanine open to main floor
- Roof access with views of East Baltimore and downtown
- Exposed brick and concrete floors
- Adjacent to planned community plaza
- Adjacent to outdoor seating area
- Elevator