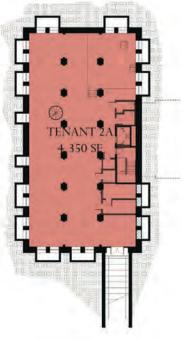

# FLOOR PLANS.

## **Building 2 & 4 - Garage**

### 12,500 SF

- Ideal for maker/ flex/ program /creative
- Three levels including mezzanine open to main floor
- Roof access with views of East Baltimore and downtown
- Exposed brick and concrete floors
- Adjacent to planned community plaza
- Adjacent to outdoor seating area
- Elevator

LOWER LEVEL

LEVEL 1

LEVEL 2