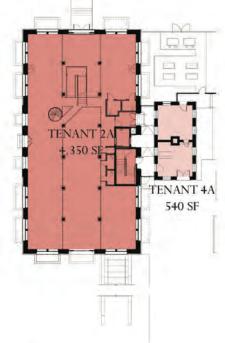

## **Building 2 & 4 - Garage**

### 12,500 SF

- Ideal for maker/ flex/ program /creative
- Three levels including mezzanine open to main floor
- Roof access with views of East Baltimore and downtown
- Exposed brick and concrete floors
- Adjacent to planned community plaza
- Adjacent to outdoor seating area
- Elevator

LOWER LEVEL

LEVEL 1

LEVEL 2