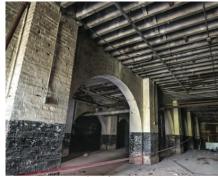

# PUMPHOUSE

### **MACHINE SHOP**

#### **PROPERTY DETAILS**

- Ideal for flex / maker / creative
- Three levels including mezzanine open to main floor
- Roof access with view of East
  Baltimore and downtown
- Brick and timber building, tin ceiling
- Adjacent to planned community plaza
- Adjacent to outdoor seating area
- Elevator
- Loads of natural light