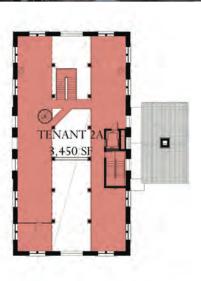

## **Building 2 & 4 - Garage**

### 12,500 SF

- Ideal for maker/ flex/ program /creative
- Three levels including mezzanine open to main floor
- Roof access with views of East Baltimore and downtown
- Exposed brick and concrete floors
- Adjacent to planned community plaza
- Adjacent to outdoor seating area
- Elevator

LOWER LEVEL

LEVEL 1

LEVEL 2