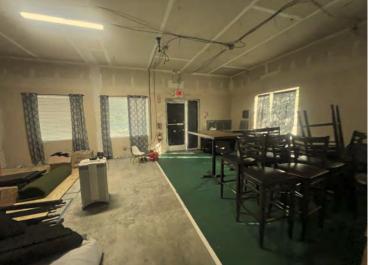

### 1st Floor Shell Space

- +/- 1,000 SF
- \$23 MG Build to Suit
- Own entrance from Parking Lot
- Tenant pays utilities/Janitorial included

Signage opportunity

CONTACT: Amie Stevie **859.801.8859** stevie.amie@reae.co

### 2nd Floor Office Space

- Common building entrance
- Stairs & elevator
- 2nd floor common outdoor patio w steps to parking lot
- Common restrooms
- All janitorial included
- Suite 210 1,083 SF
- \$20 MG
- Suite 230 1,296 SF
- Former Dance Studio
- TI available
- \$21 MG
- single RR in suite