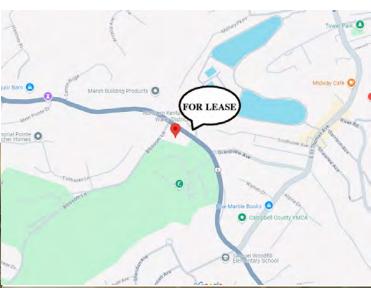

# 725 Alexandria Pike Ft Thomas KY 41075



### **FOR LEASE:**

### 1st Floor Shell Space

- +/- 1,000 SF
- \$23 MG Build to Suit
- Own entrance from Parking Lot
- Tenant pays utilities/Janitorial included

Signage opportunity

CONTACT: Amie Stevie **859.801.8859** stevie.amie@reae.co

# REAL ESTATE & ENERGY PARTNERS

### LOCATION:





## 725 Alexandria Pike Ft Thomas KY 41075

### **FOR LEASE:**

### 2nd Floor Office Space

- Common building entrance
- Stairs & elevator
- 2nd floor common outdoor patio w steps to parking lot
- Common restrooms
- All janitorial included
- Suite 210 1,083 SF
- \$20 MG
- Suite 230 1,296 SF
- Former Dance Studio
- TI available
- \$21 MG
- single RR in suite