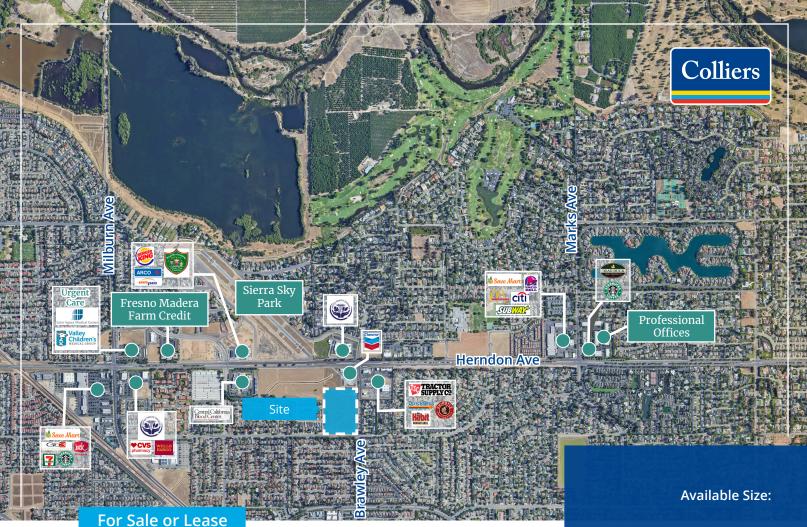

#### **Property Summary**

Available Size: Up to ±50,000 SF

Sales Prices: Call Broker

Lease Rate: Call Broker

Tenant Improvements: Generous tenant improvement allowance

available for long term leases

Proposed medical office development near the southwest corner of Herndon and Brawley Avenues in Fresno, California, with close access to Freeways 41 and 99. Located near restaurants, banking and shopping services.

## For Sale or Lease

Final Site Plan to be determined