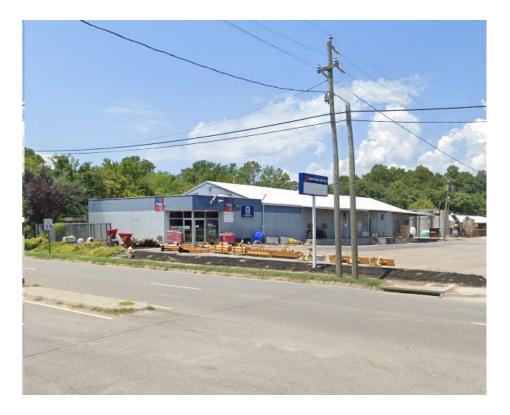

The property includes almost 5 Acres of Land with an office/warehouse, 5 outbuildings and easy access to shipping routes. Property features excellent visibility from Route 1.