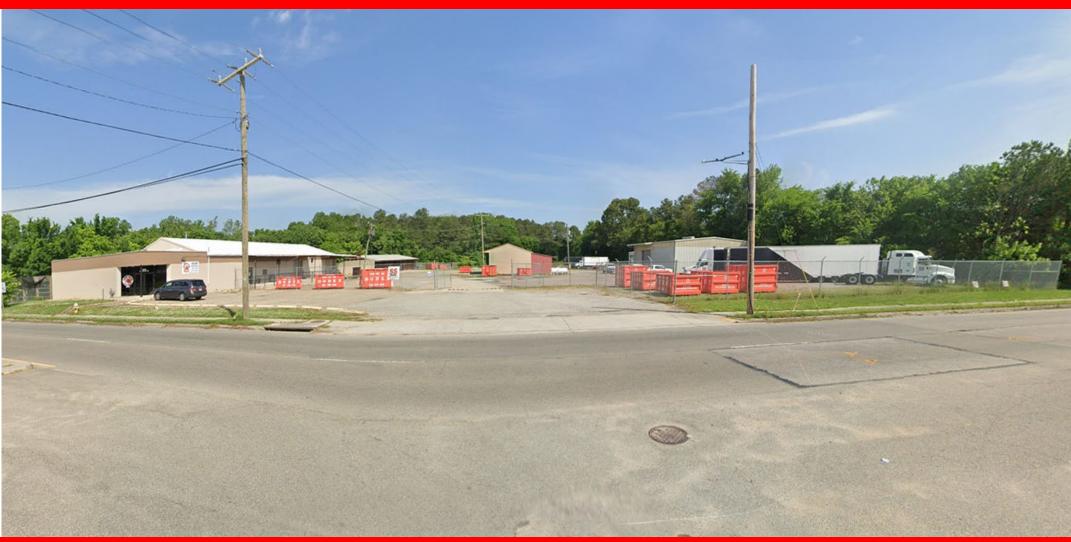

The property includes almost 5 Acres of Land with an office/warehouse, 5 outbuildings and easy access to shipping routes. Property features excellent visibility from Route 1.

# **Investment Highlights**

- Easy access from major thoroughfares like US 1, I-95, I-85
- Flexible Use
- Great visibility

South east outbuilding and parking

**Conference Room** 

**Commercial Real Estate** 