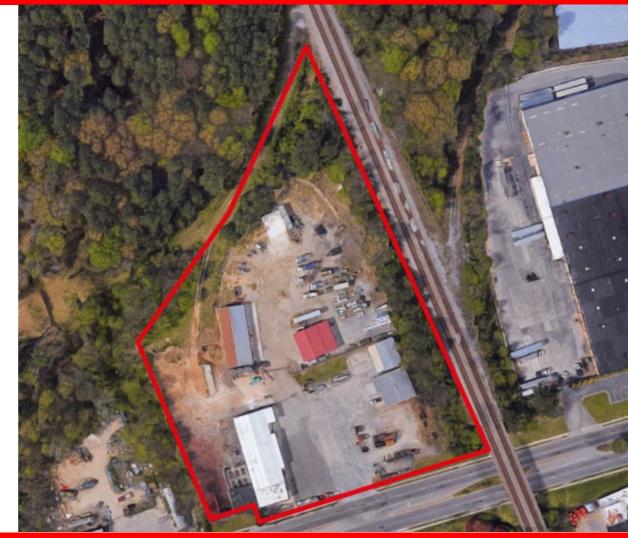

### **Property Features**

| \$699,000         |
|-------------------|
| 4.39 AC           |
| Retail/Industrial |
| M-1               |
| Owner User        |
| 028-01-0003       |
|                   |

The property includes almost 5 Acres of Land with an office/warehouse, 5 outbuildings and easy access to shipping routes. Property features excellent visibility from Route 1.