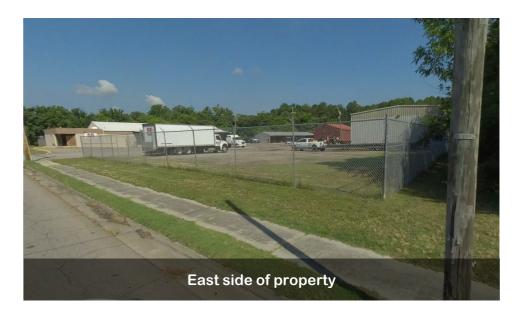

The property includes almost 5 Acres of Land with an office/warehouse, 5 outbuildings and easy access to shipping routes. Property features excellent visibility from Route 1.