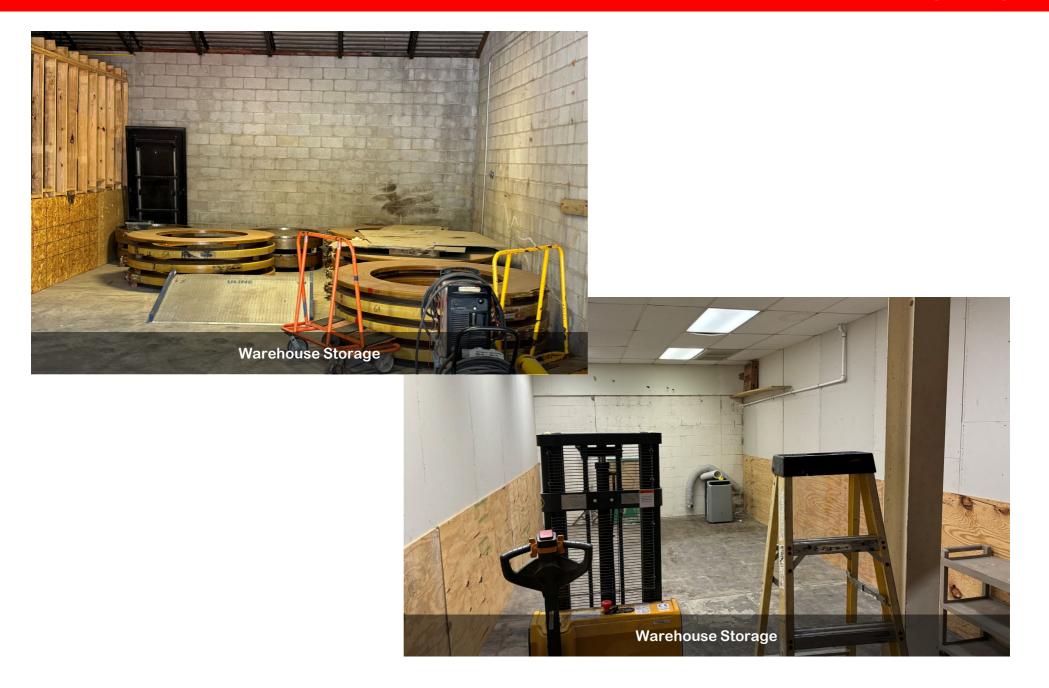

The property includes almost 5 Acres of Land with an office/warehouse, 5 outbuildings and easy access to shipping routes. Property features excellent visibility from Route 1.

# **Investment Highlights**

- Easy access from major thoroughfares like US 1, I-95, I-85
- Flexible Use
- Great visibility

South east outbuilding and parking

**Conference Room** 

**Commercial Real Estate** 