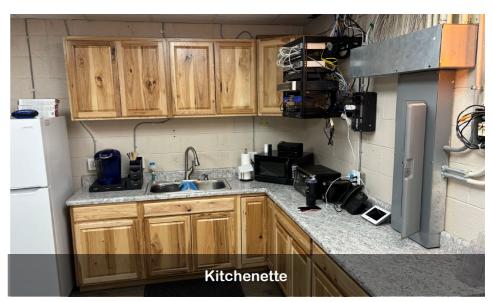

The property includes almost 5 Acres of Land with an office/warehouse, 5 outbuildings and easy access to shipping routes. Property features excellent visibility from Route 1.

# **Investment Highlights**

- Easy access from major thoroughfares like US 1, I-95, I-85
- Flexible Use
- Great visibility

South east outbuilding and parking

**Conference Room** 

**Commercial Real Estate** 