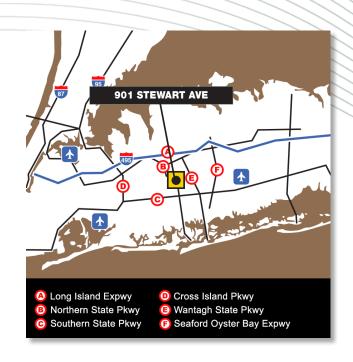

### LOCATION

• garden city, new york 11530

central nassau county submarket

### COMMENTS:

- Minutes from the Meadowbrook Parkway, Old Country Road and Hempstead Turnpike
- Close to Roosevelt Field Mall, Eisenhower Park, attractions, restaurants, and shops
- 2.3 miles to Westbury LIRR Station
- 6:1000 Parking Ratio
- 24/7 access