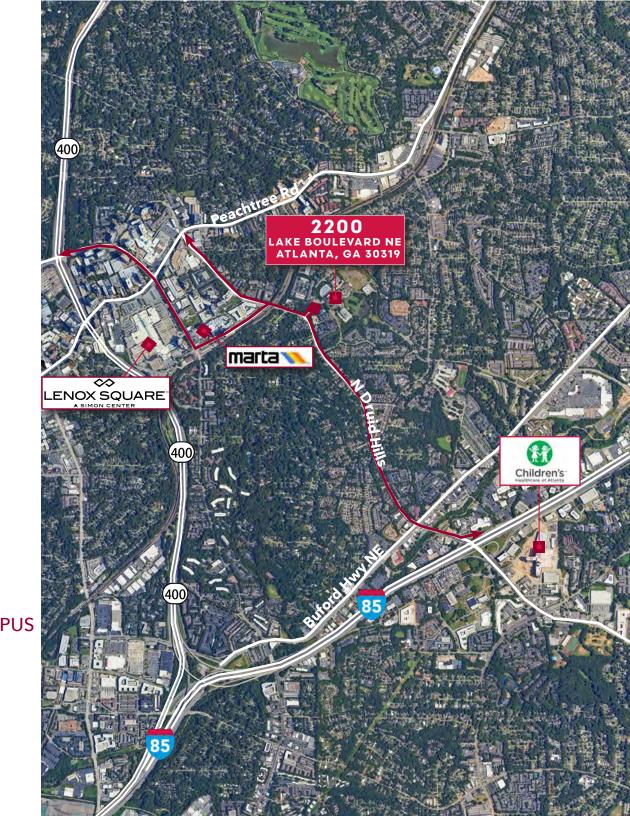

## Located in Lenox Park

2200 Lake Boulevard is a premier office building situated in the prestigious Lenox Park area of Buckhead, Atlanta. This strategically located property offers a once in a decade opportunity, boasts a modern and professional environment with exceptional accessibility and convenience. Surrounded by the area's vibrant commercial and retail centers, this HQ building resides just minutes away from Lenox Square and Phipps Plaza, two of the southeast's premier shopping destinations. Additionally, 2200 Lake Boulevard enjoys close proximity to both GA-400 and I-85, and is less than half a mile to Peachtree Road.

2200 LAKE BOULEVARD NE | ATLANTA, GA 30319