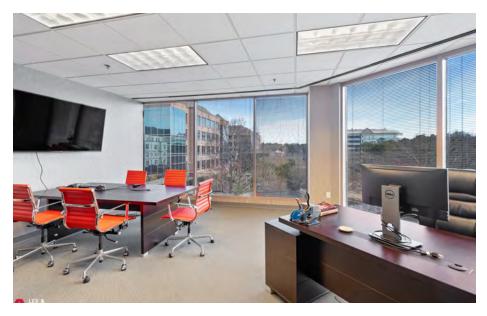

|
| YEAR BUILT | 1993 (Renovated 2025)                                                                                                                                                                     |
| PARKING    | 3   1,000 SF                                                                                                                                                                              |
| AMENITIES  | Newly Renovated Marriott Residence adjacent<br>Walking and biking trails with exercise stations<br>Dog park<br>Food & Beverage Gathering Spot<br>Spaces for outdoor meetings & gatherings |

2200 LAKE BOULEVARD NE | ATLANTA, GA 30319



# **PHOTOS**

# CLICK HERE TO VIEW MORE PICTURES















# & MANY MORE

#### Restaurants

1. Starbucks

- 2. Maggiano's Little Italy
- 3. St. Cecilia
- 4. Little Alley Steak Buckhead
- 5. New York Prime
- 6. The Bucketshop
- 7. Tomo Japanese Restaurant
- 8. FlveGuys
- 9. Subway
- 10. McDonalds
- 11. Brisket Smokehouse
- 12. Cheesecake Factory
- 13. Lenox Mall Foodcourt
- 14. Bones
- 15. Kyma
- 16. Corner Cafe
- 17. Fogo de Chao Steakhouse
- 18. Waffle House
- 19. Krystal 20. Flower Child
- 21. True Food Kitchen
- 22. Chick-fil-A

### Retail & Convenience

- 1. Lenox Square
- 2. Phipps Plaza
- 3. Target
- 4. Kroger
- 5. CVS
- 6. Shops Around Lenox
- 7. Nordstrom Rack
- 8. Bloomingdales
- 9. Wells Fargo Bank
- 10. BP
- 11. Avis Car Rental

### Hotels

- 1. Marriott Residence Inn Atlanta/
- Buckhead
- 2. Atlanta Marritt Buckhead
- 2. Wald