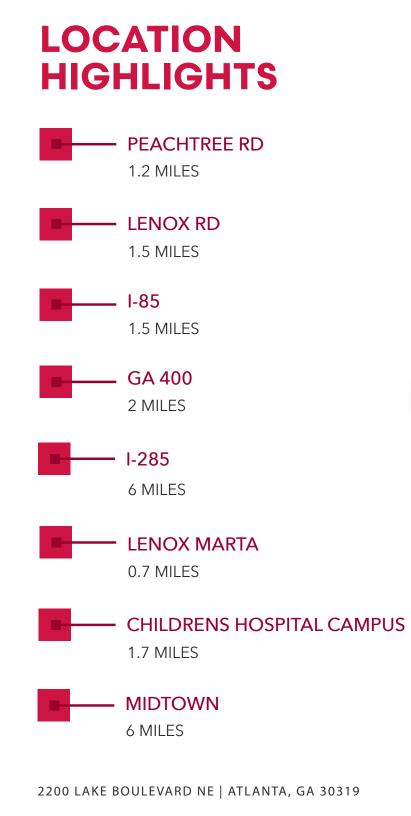

## Located in Lenox Park

2200 Lake Boulevard is a premier office building situated in the prestigious Lenox Park area of Buckhead, Atlanta. This strategically located property offers a once in a decade opportunity, boasts a modern and professional environment with exceptional accessibility and convenience. Surrounded by the area's vibrant commercial and retail centers, this HQ building resides just minutes away from Lenox Square and Phipps Plaza, two of the southeast's premier shopping destinations. Additionally, 2200 Lake Boulevard enjoys close proximity to both GA-400 and I-85, and is less than half a mile to Peachtree Road.

2200

AKE BOULEVARD NE ATLANTA, GA 30319

| ADDRESS    | 2200 Lake Boulevard NE<br>Atlanta, GA 30319                                                                                                                                               |
|------------|-------------------------------------------------------------------------------------------------------------------------------------------------------------------------------------------|
| SIZE       | 34,000 SF HQ Building                                                                                                                                                                     |
| FLOORS     | 3 (approx. 11k+ per floor)                                                                                                                                                                |
| YEAR BUILT | 1993 (Renovated 2025)                                                                                                                                                                     |
| PARKING    | 3   1,000 SF                                                                                                                                                                              |
| AMENITIES  | Newly Renovated Marriott Residence adjacent<br>Walking and biking trails with exercise stations<br>Dog park<br>Food & Beverage Gathering Spot<br>Spaces for outdoor meetings & gatherings |

2200 LAKE BOULEVARD NE | ATLANTA, GA 30319