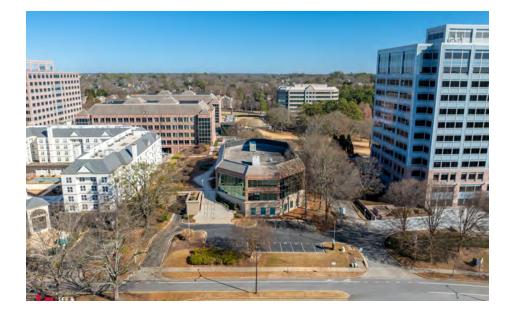

## Located in Lenox Park

2200 Lake Boulevard is a premier office building situated in the prestigious Lenox Park area of Buckhead, Atlanta. This strategically located property offers a once in a decade opportunity, boasts a modern and professional environment with exceptional accessibility and convenience. Surrounded by the area's vibrant commercial and retail centers, this HQ building resides just minutes away from Lenox Square and Phipps Plaza, two of the southeast's premier shopping destinations. Additionally, 2200 Lake Boulevard enjoys close proximity to both GA-400 and I-85, and is less than half a mile to Peachtree Road.

2200 LAKE BOULEVARD NE | ATLANTA, GA 30319