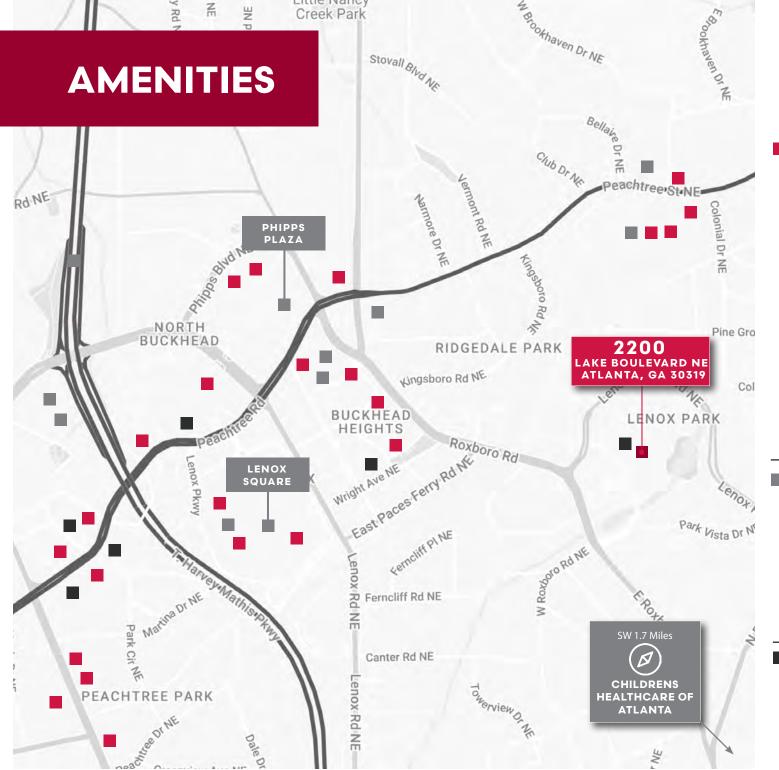

#### Restaurants

1. Starbucks

- 2. Maggiano's Little Italy
- 3. St. Cecilia
- 4. Little Alley Steak Buckhead
- 5. New York Prime
- 6. The Bucketshop
- 7. Tomo Japanese Restaurant
- 8. FlveGuys
- 9. Subway
- 10. McDonalds
- 11. Brisket Smokehouse
- 12. Cheesecake Factory
- 13. Lenox Mall Foodcourt
- 14. Bones
- 15. Kyma
- 16. Corner Cafe
- 17. Fogo de Chao Steakhouse
- 18. Waffle House
- 19. Krystal 20. Flower Child
- 21. True Food Kitchen
- 22. Chick-fil-A

### Retail & Convenience

- 1. Lenox Square
- 2. Phipps Plaza
- 3. Target
- 4. Kroger
- 5. CVS
- 6. Shops Around Lenox
- 7. Nordstrom Rack
- 8. Bloomingdales
- 9. Wells Fargo Bank
- 10. BP
- 11. Avis Car Rental

### Hotels

- 1. Marriott Residence Inn Atlanta/
- Buckhead
- 2. Atlanta Marritt Buckhead
- 2. Waldorf Astoria
- 3. The Westin
- 4. Intercontinental
- 5. Hilton Garden Inn