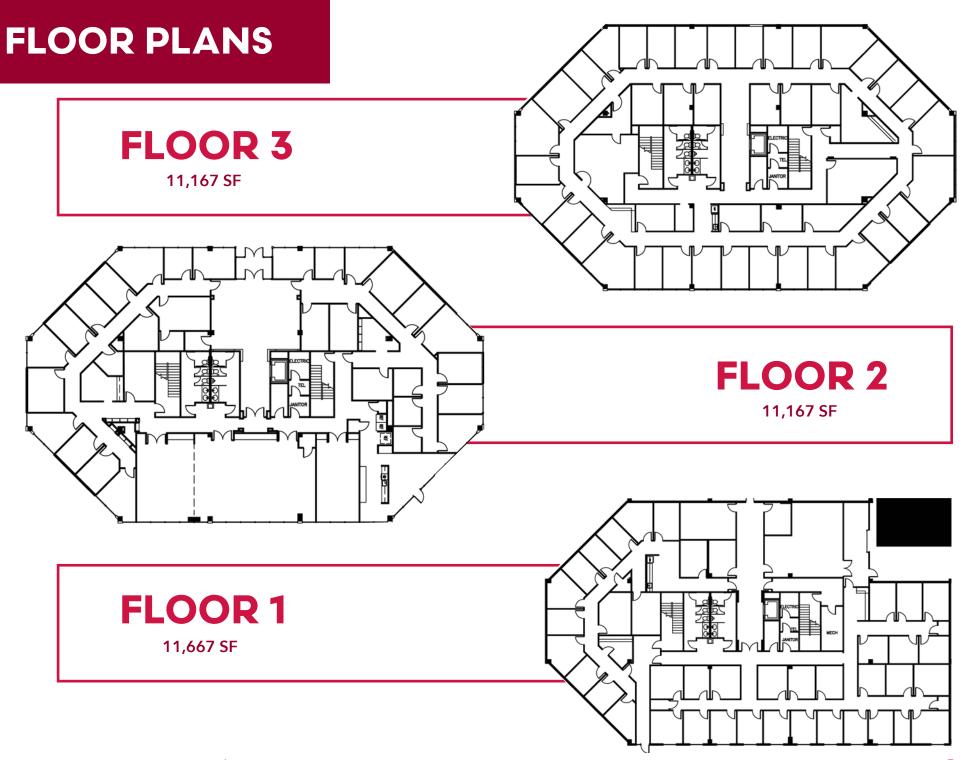

2200

AKE BOULEVARD NE ATLANTA, GA 30319

| ADDRESS    | 2200 Lake Boulevard NE<br>Atlanta, GA 30319                                                                                                                                               |
|------------|-------------------------------------------------------------------------------------------------------------------------------------------------------------------------------------------|
| SIZE       | 34,000 SF HQ Building                                                                                                                                                                     |
| FLOORS     | 3 (approx. 11k+ per floor)                                                                                                                                                                |
| YEAR BUILT | 1993 (Renovated 2025)                                                                                                                                                                     |
| PARKING    | 3   1,000 SF                                                                                                                                                                              |
| AMENITIES  | Newly Renovated Marriott Residence adjacent<br>Walking and biking trails with exercise stations<br>Dog park<br>Food & Beverage Gathering Spot<br>Spaces for outdoor meetings & gatherings |