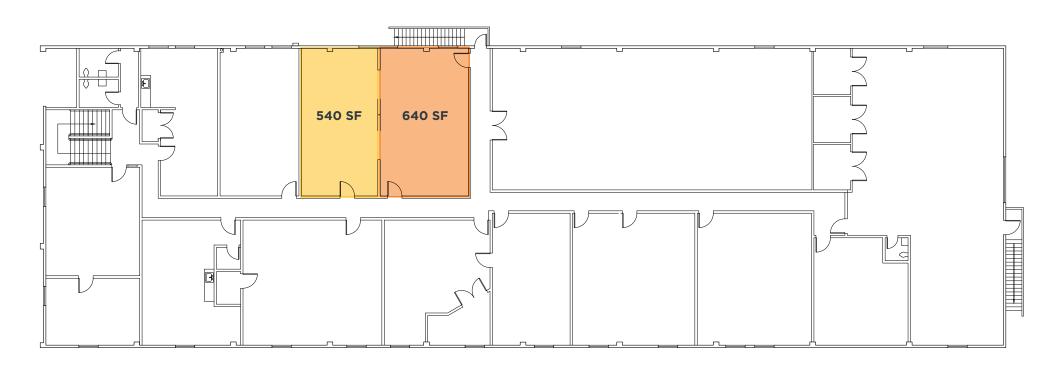

# **475 COLOMA STREET**

SECOND FLOOR

## Spaces Available | 2nd Floor

| Suite     | Use    | Size        | Description                            | Lease Rate /<br>Full Service | Utilities  |
|-----------|--------|-------------|----------------------------------------|------------------------------|------------|
| Suite 225 | Office | ± 1,180 RSF | Move in Ready Office Space, Divisible* | \$3.35 PSF                   | Landlord** |

\*Divisible into 2 spaces, 540 SF and 640 SF

\*\*Electric heat & AC are separately metered