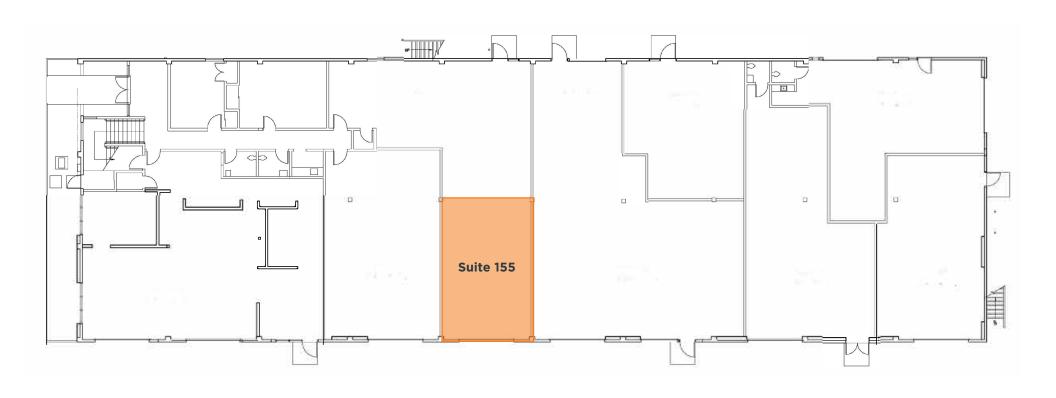

# **475 COLOMA STREET**

FIRST FLOOR

## Spaces Available | 1st Floor

| Suite     | Use       | Size      | Description                             | Lease Rate /<br>Full Service | Utilities |
|-----------|-----------|-----------|-----------------------------------------|------------------------------|-----------|
| Suite 155 | Warehouse | ± 940 RSF | Warehouse/ Flex Space with LED lighting | \$3.35 PSF                   | Landlord  |