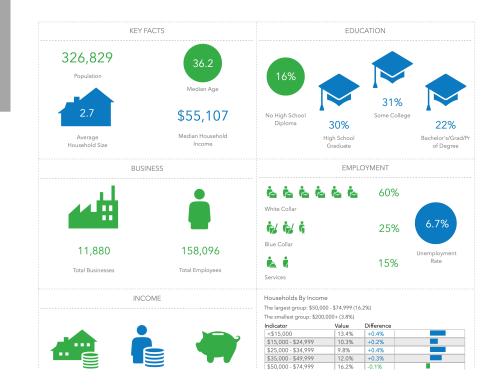

## Suite A & B Corpus Christi, Texas 78405

326 South Enterprize Pkwy is an 11,475 sqft constructed using concrete tilt wall technology. It is currently 100% leased by Compassus Home Health (2 year renewal 03/01/23) and API- American Pipeline Inspection (3 year lease 11/01/23).

## PURCHASE PRICE: **\$1,510,000.00**

Land Size: 1.09 Acres Property Size: 11,475 Sq. Ft. Year Built: 1986

License: 677021 wade@newsoutherncommercial.com

This information has been obtained from sources believed reliable. We have not verified it and make no guarantee, warranty or representation about it. Any projections, opinions, assumptions or estimates used are for example only and do not represent the current or future performance of the property. You and your advisors should conduct a careful, independent investigation of the property to determine to your satisfaction the suitability of the property for your needs. Photos herein are the property of their respective owners and use of these images without the express written consent of the owner is prohibited.