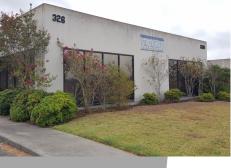

## Suite A & B Corpus Christi, Texas 78405

326 South Enterprize Pkwy is an 11,475 sqft constructed using concrete tilt wall technology. It is currently 100% leased by Compassus Home Health (2 year renewal 03/01/23) and API- American Pipeline Inspection (3 year lease 11/01/23).

## PURCHASE PRICE: **\$1,510,000.00**

Land Size: 1.09 Acres Property Size: 11,475 Sq. Ft. Year Built: 1986

License: 677021 wade@newsoutherncommercial.com

This information has been obtained from sources believed reliable. We have not verified it and make no guarantee, warranty or representation about it. Any projections, opinions, assumptions or estimates used are for example only and do not represent the current or future performance of the property. You and your advisors should conduct a careful, independent investigation of the property to determine to your satisfaction the suitability of the property for your needs. Photos herein are the property of their respective owners and use of these images without the express written consent of the owner is prohibited.