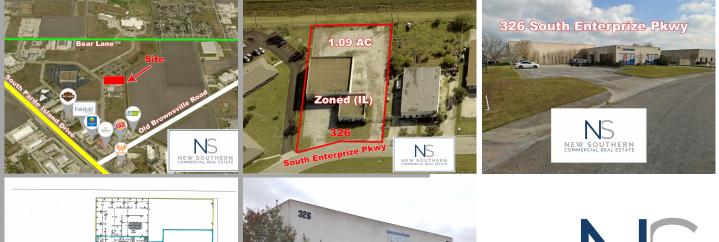

## Suite A & B Corpus Christi, Texas 78405

326 South Enterprize Pkwy is an 11,475 sqft constructed using concrete tilt wall technology. It is currently 100% leased by Compassus Home Health (2 year renewal 03/01/23) and API- American Pipeline Inspection (3 year lease 11/01/23).

## PURCHASE PRICE: **\$1,510,000.00**

Land Size: 1.09 Acres Property Size: 11,475 Sq. Ft. Year Built: 1986

License: 677021 wade@newsoutherncommercial.com

This information has been obtained from sources believed reliable. We have not verified it and make no guarantee, warranty or representation about it. Any projections, opinions, assumptions or estimates used are for example only and do not represent the current or future performance of the property. You and your advisors should conduct a careful, independent investigation of the property to determine to your satisfaction the suitability of the property for your needs. Photos herein are the property of their respective owners and use of these images without the express written consent of the owner is prohibited.