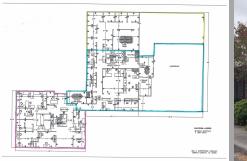

## Suite A & B Corpus Christi, Texas 78405

326 South Enterprize Pkwy is an 11,475 sqft constructed using concrete tilt wall technology. It is currently 100% leased by Compassus Home Health (2 year renewal 03/01/23) and API- American Pipeline Inspection (3 year lease 11/01/23).

## PURCHASE PRICE: **\$1,510,000.00**

Land Size: 1.09 Acres Property Size: 11,475 Sq. Ft. Year Built: 1986

License: 677021 wade@newsoutherncommercial.com

This information has been obtained from sources believed reliable. We have not verified it and make no guarantee, warranty or representation about it. Any projections, opinions, assumptions or estimates used are for example only and do not represent the current or future performance of the property. You and your advisors should conduct a careful, independent investigation of the property to determine to your satisfaction the suitability of the property for your needs. Photos herein are the property of their respective owners and use of these images without the express written consent of the owner is prohibited.