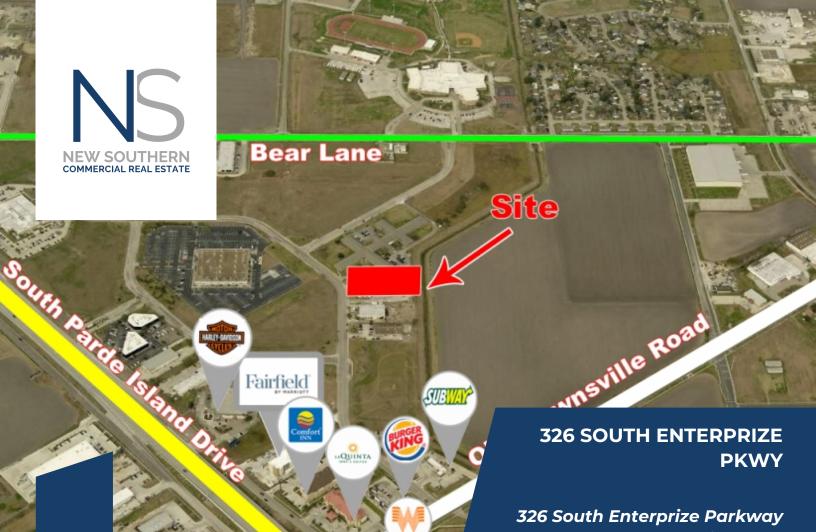

## Suite A & B Corpus Christi, Texas 78405

326 South Enterprize Pkwy is an 11,475 sqft constructed using concrete tilt wall technology. It is currently 100% leased by Compassus Home Health (2 year renewal 03/01/23) and API- American Pipeline Inspection (3 year lease 11/01/23).

## PURCHASE PRICE: **\$1,510,000.00**

Land Size: 1.09 Acres Property Size: 11,475 Sq. Ft. Year Built: 1986

License: 677021 wade@newsoutherncommercial.com

This information has been obtained from sources believed reliable. We have not verified it and make no guarantee, warranty or representation about it. Any projections, opinions, assumptions or estimates used are for example only and do not represent the current or future performance of the property. You and your advisors should conduct a careful, independent investigation of the property to determine to your satisfaction the suitability of the property for your needs. Photos herein are the property of their respective owners and use of these images without the express written consent of the owner is prohibited.