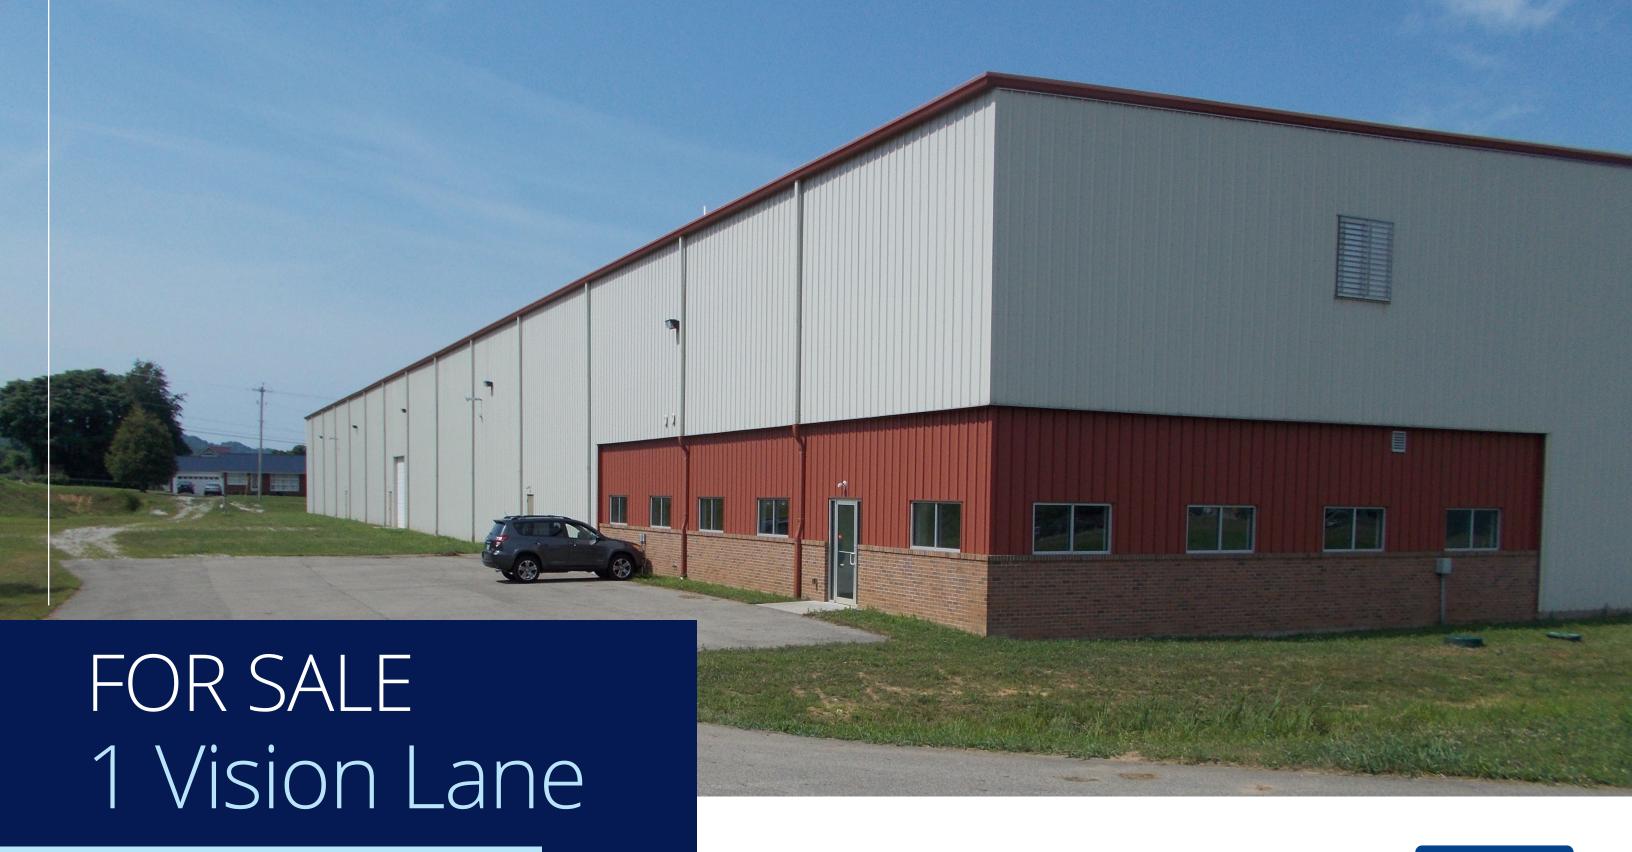

Lesage, WV 25537

| Property Address | 1 Vision Ln, Lesage, West Virginia 25537      |
|------------------|-----------------------------------------------|
| Former Address   | 8201 Fraziers Ln, Lesage, West Virginia 25537 |
| Building Size    | 100,750 SF                                    |
| Office SF        | 2,500 SF                                      |
| Year Built       | 2009                                          |
| Land Acres       | 9.23                                          |
| Parcel ID        | # 10-3-00290000                               |
| County           | Cabell                                        |
| Site Access      | Route 2 (Huntington Road)                     |
| Building Type    | Industrial Manufacturing                      |
| Stories          | One (1)                                       |
| Construction     | Metal                                         |
| Clear Height     | 32'                                           |
| Columns          | 50' x 50'                                     |
| Docks            | Four (4)                                      |
| Drive Ins        | Four (4) 14' x 14'                            |
| Power            | 3 Phase                                       |
| Parking Spaces   | 12                                            |