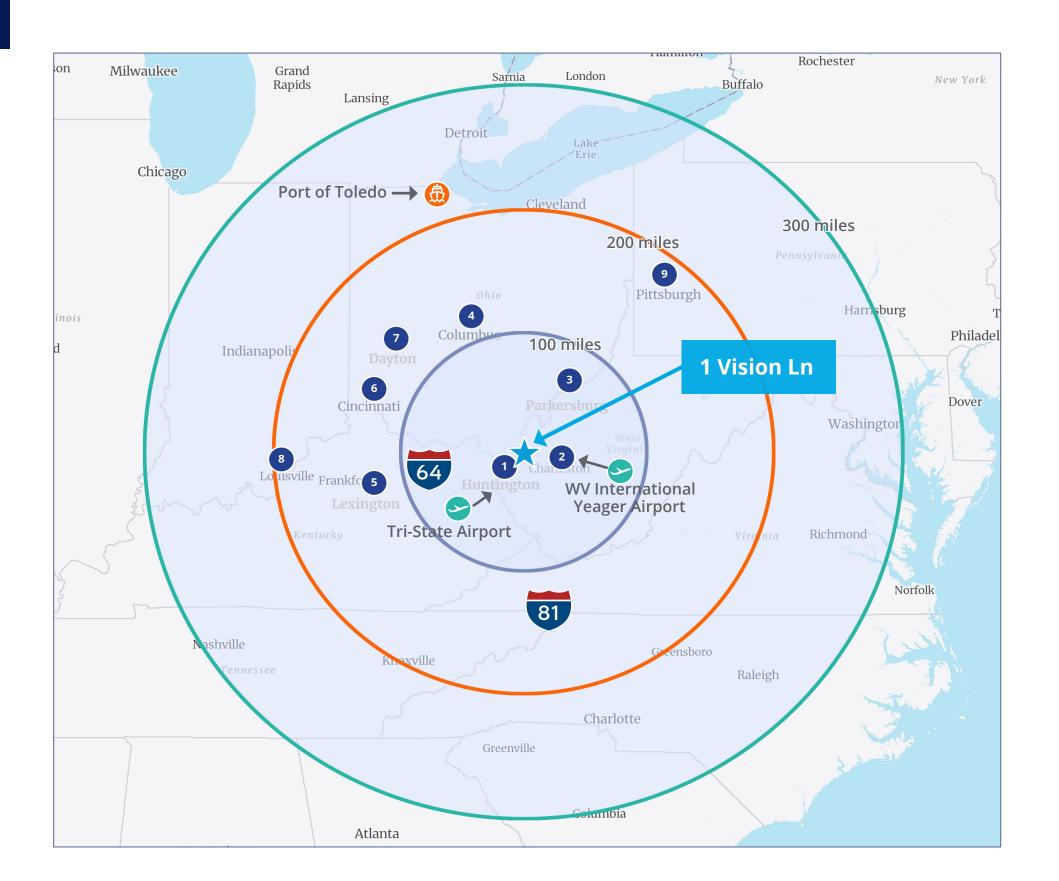

# Location Highlights

# Site Access

#### Highway

Immediate access to Route 2, Huntington Road Easy access to Interstate 64 (11.5 miles)

## Airport

Tri-State Airport (31.7 miles)
West Virginia International Yeager Airport (56.3 miles)

### **Port**

Port of Toledo 269.65 miles

### **Railway**

CSX rail line is adjacent to the property which parallels WV Rt 2

# Distance to **Cities**

- Huntington, WV
  12 miles
- Charleston, WV 47 miles
- Parkesburg, WV 84 miles
- Columbus, OH
  135 miles
- Lexington, KY
  140 miles

- Cincinnati, OH
  162 miles
- Dayton, OH 169 miles
- 8 Louisville, KY 212 miles
- Pittsburgh, PA
  245 miles