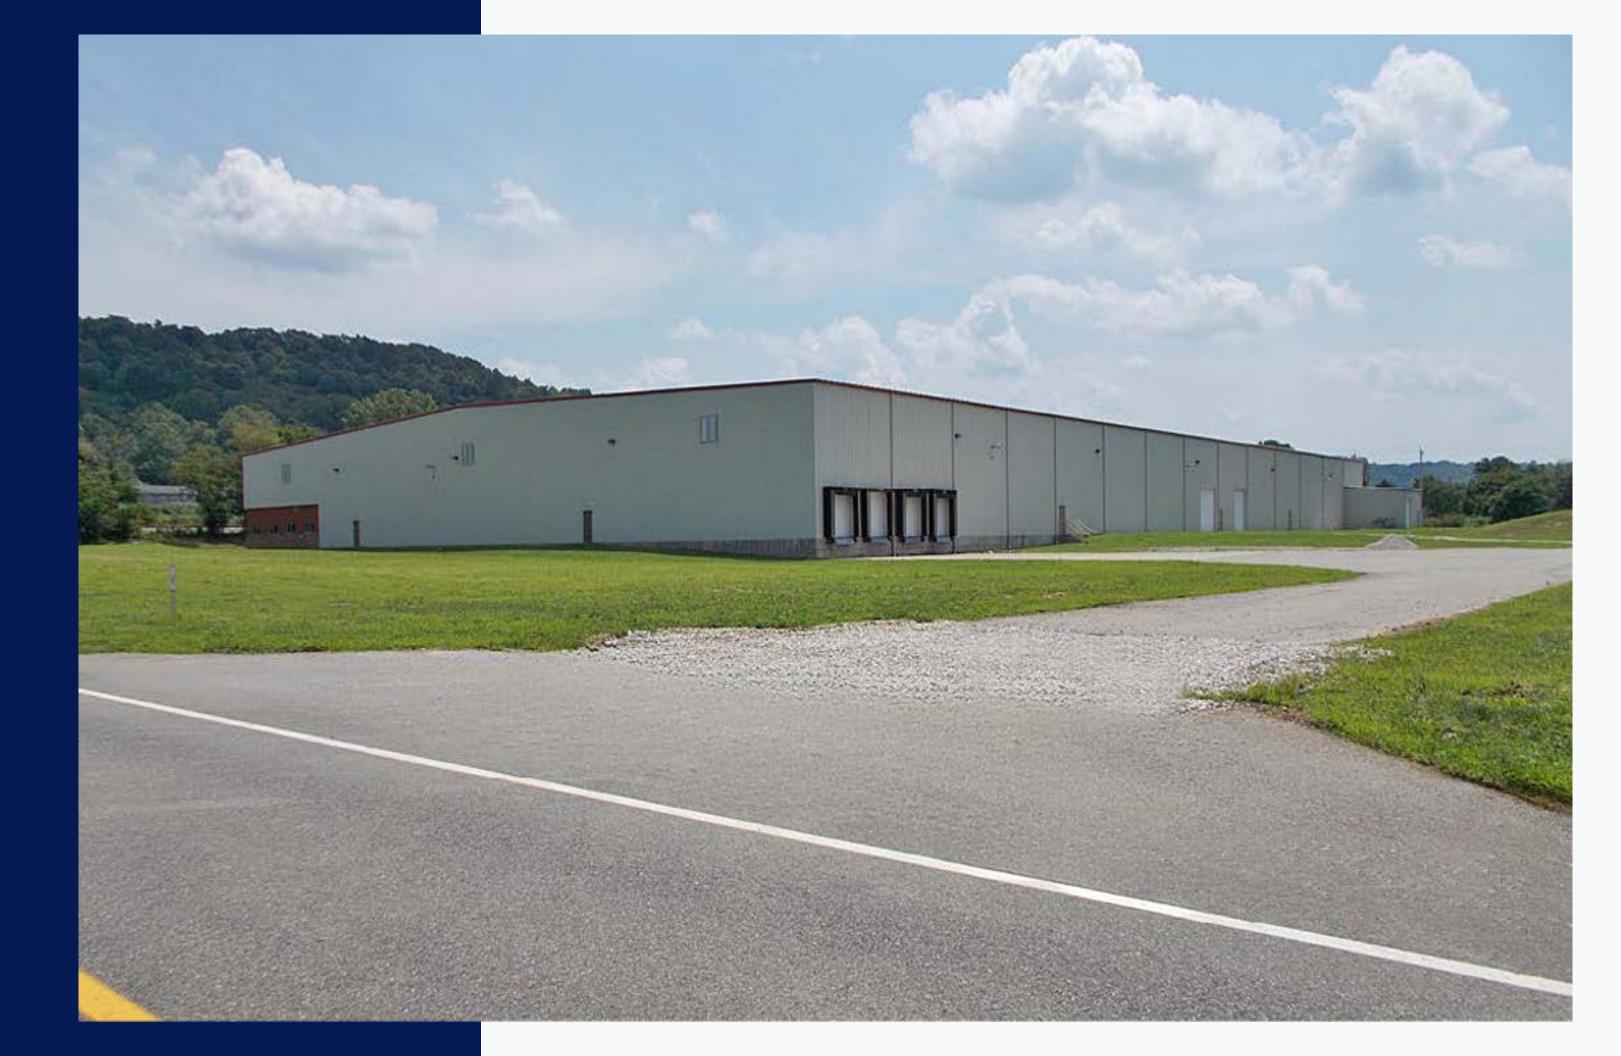

Lesage, WV 25537

| Property Address | 1 Vision Ln, Lesage, West Virginia 25537      |
|------------------|-----------------------------------------------|
| Former Address   | 8201 Fraziers Ln, Lesage, West Virginia 25537 |
| Building Size    | 100,750 SF                                    |
| Office SF        | 2,500 SF                                      |
| Year Built       | 2009                                          |
| Land Acres       | 9.23                                          |
| Parcel ID        | # 10-3-00290000                               |
| County           | Cabell                                        |
| Site Access      | Route 2 (Huntington Road)                     |
| Building Type    | Industrial Manufacturing                      |
| Stories          | One (1)                                       |
| Construction     | Metal                                         |
| Clear Height     | 32'                                           |
| Columns          | 50' x 50'                                     |
| Docks            | Four (4)                                      |
| Drive Ins        | Four (4) 14' x 14'                            |
| Power            | 3 Phase                                       |
| Parking Spaces   | 12                                            |