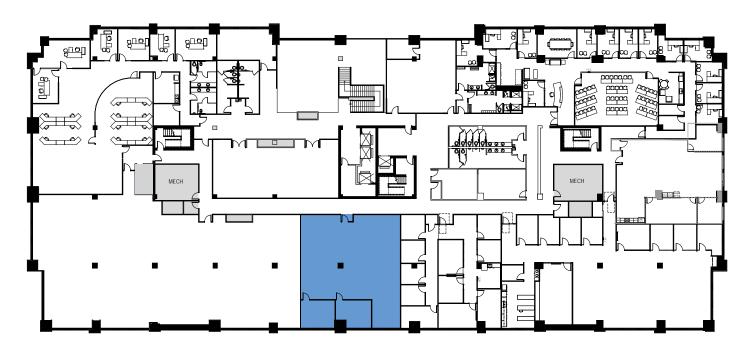

## **Rio Grande** Office

**433 West 300 South**Salt Lake City, Utah 84101

\$21.95 SF, Full Service

### **Derek Sawaya**

Associate Vice President +1 801 947 8341 derek.sawaya@colliers.com

## **Property Information**

- 2,559 and 3,117 RSF Available
- 4/1,000 free on-site parking in secured parking structure
- Quick walk to The Gateway, green space and a myriad other retail amenities
- 4 minutes to I-15 and 10 minutes to SLC International Airport
- Less than half a mile from UTA TRAX
   Planetarium Station and Frontrunner Salt
   Lake Central Station

# Plans & Photos

1st Floor

















#### **Colliers**

6440 S. Millrock Dr., Suite 500 Salt Lake City, UT 84121 Main: +1 801 947 8300 colliers.com

**Derek Sawaya** Associate Vice President +1 801 947 8341 derek.sawaya@colliers.com

This document has been prepared by Colliers International for advertising and general information only. Colliers International makes no guarantees, representations or warranties of any kind, expressed or implied, regarding the information including, but not limited to, warranties of content, accuracy and reliability. Any interested party should undertake their own inquiries as to the accuracy of the information. Colliers International excludes unequivocally all inferred or implied terms, conditions and warranties arising out of this document and excludes all liability for loss and d