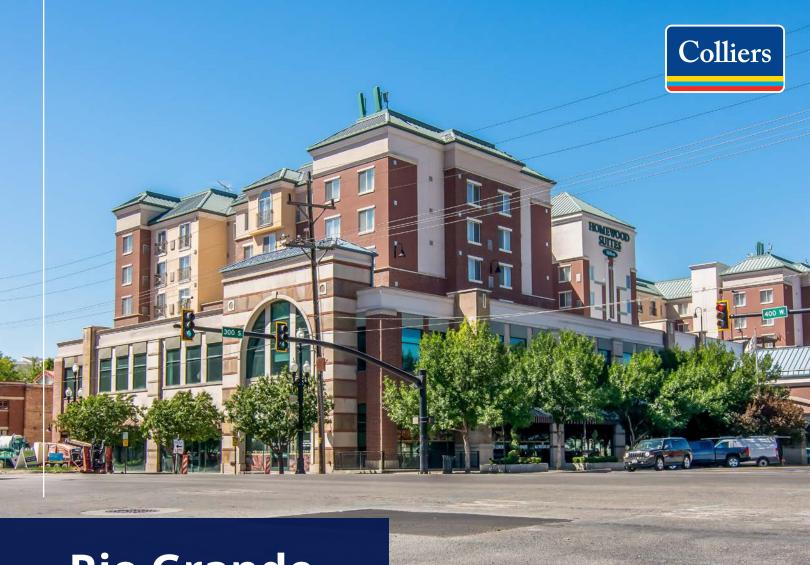

## **Rio Grande** Office

**433 West 300 South**Salt Lake City, Utah 84101

\$21.95 SF, Full Service

## **Property Information**

- 2,559 and 3,117 RSF Available
- 4/1,000 free on-site parking in secured parking structure
- Quick walk to The Gateway, green space and a myriad other retail amenities
- 4 minutes to I-15 and 10 minutes to SLC International Airport
- Less than half a mile from UTA TRAX
   Planetarium Station and Frontrunner Salt
   Lake Central Station