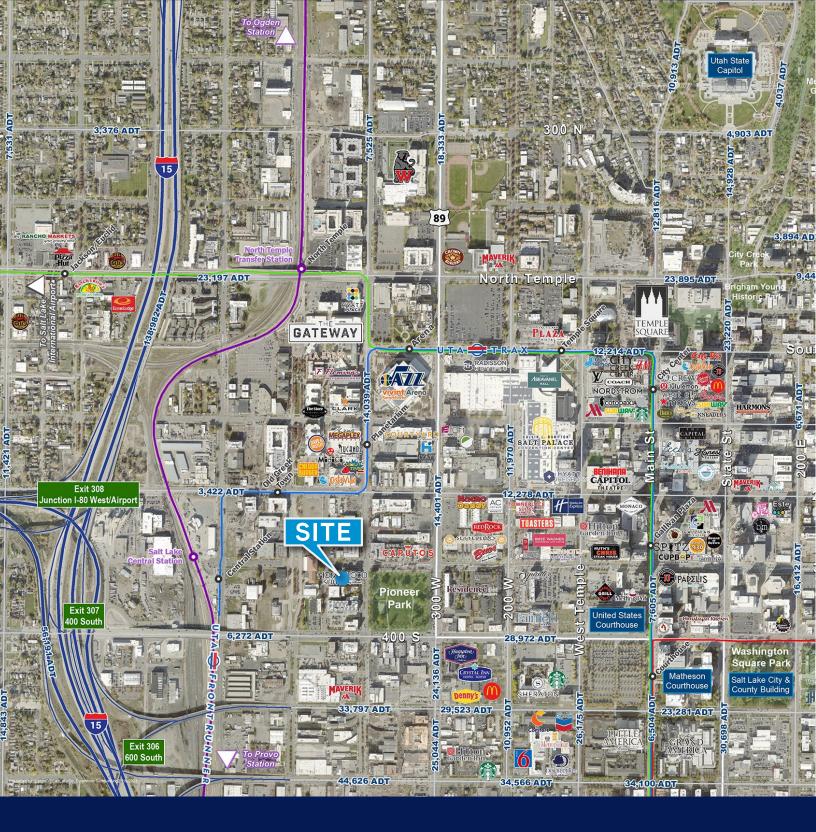

## **Property Information**

- 2,559 and 3,117 RSF Available
- 4/1,000 free on-site parking in secured parking structure
- Quick walk to The Gateway, green space and a myriad other retail amenities
- 4 minutes to I-15 and 10 minutes to SLC International Airport
- Less than half a mile from UTA TRAX
   Planetarium Station and Frontrunner Salt
   Lake Central Station