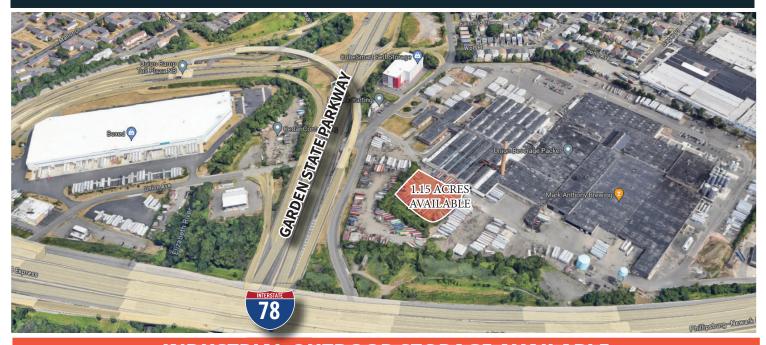

### 1.15 ACRES WITH 2,000 SF OFFICE AVAILABLE

600 N. UNION AVENUE | HILLSIDE NJ 07205

#### **PROPERTY OVERVIEW**

- TWO ADJACENT PARCELS
- 1.15 ACRES 2,000 SF OFFICES (TOGETHER OR SEPARATE)
- EXCELLENT ACCESS TO I-78 AND GARDEN STATE PARKWAY!
- PERFECT USE FOR AUTO FLEET OR TRAILER PARKING/STORAGE
- EASY ACCESS TO GARDEN STATE PARKWAY, PORT AUTHORITY
   NYC METRO AREA AND 1-95 CORRIDOR!