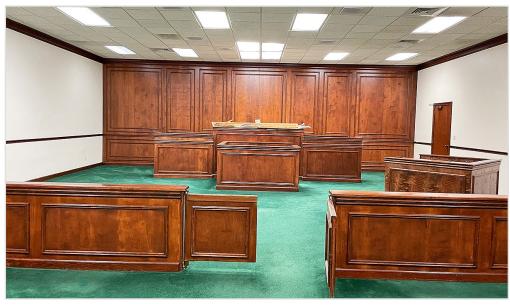

, II SIOR 251.753.1015 | jay@cre-mobile.com





# **AVAILABLE**

201 St. Louis Street | Mobile, AL



#### SIZE

13,000± SF Office Space



#### PRIME LOCATION

Located Across the Street from the Federal Courthouse and DeTonti Square



#### **PARKING**

On Street Parking Available



#### **VISIBILITY**

**Excellent Visibility** 



#### **FLOOR PLAN**

See Included Floor plan on Page 5



#### **PRICE**

Sale Price: \$1,399,000

Lease Rate: \$16.00/SF NNN

## **LOCATION ADVANTAGES**



## **Conveniently Located**

Located in the Heart of Downtown Mobile with easy access to I-10, I-165, Dauphin Street and Government Boulevard.



#### **Walkable Location**

Extremely walkable location that is proximate to Federal Buildings, restaurants, shops, office buildings and more!



















NO WARKAN IN OR REPRESENTATION, EXPRESS OR IMPLIED, IS MADE AS TO THE ACCURACY OF THE INFORMATION CONTAINED HEREIN, AND THE SAME IS SUBMITTED SUBJECT TO ERRORS, OMISSIONS, CHANGE OF PRICE RENTAL OR OTHER CONDITIONS, PRIOR SALE, LEASE OR FINANCING, OR WITHDRAWAL WITHOUT NOTICE, AND OF ANY SPECIAL LISTING CONDITIONS IMPOSED BY OUR PRINCIPALS. NO WARRANTIES OR REPRESENTATION: ARE MADE AS TO THE CONDITION OF THE PROPERTY NOR ANY HAZARDS CONTAINED THEREIN ARE ANY TO BE IMPLIED.