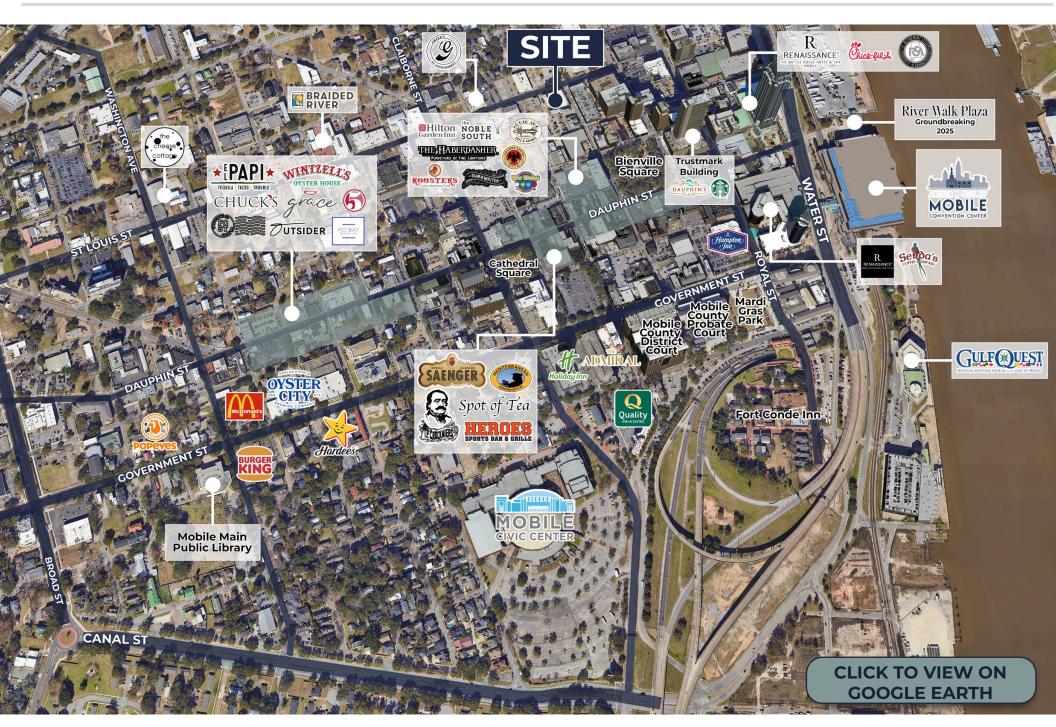

#### PRIME LOCATION

Located Across the Street from the Federal Courthouse and DeTonti Square

## **LOCATION ADVANTAGES**

#### **Walkable Location**

Extremely walkable location that is proximate to Federal Buildings, restaurants, shops, office buildings and more!

NO WARKAN IN OR REPRESENTATION, EXPRESS OR IMPLIED, IS MADE AS TO THE ACCURACY OF THE INFORMATION CONTAINED HEREIN, AND THE SAME IS SUBMITTED SUBJECT TO ERRORS, OMISSIONS, CHANGE OF PRICE RENTAL OR OTHER CONDITIONS, PRIOR SALE, LEASE OR FINANCING, OR WITHDRAWAL WITHOUT NOTICE, AND OF ANY SPECIAL LISTING CONDITIONS IMPOSED BY OUR PRINCIPALS. NO WARRANTIES OR REPRESENTATION: ARE MADE AS TO THE CONDITION OF THE PROPERTY NOR ANY HAZARDS CONTAINED THEREIN ARE ANY TO BE IMPLIED.