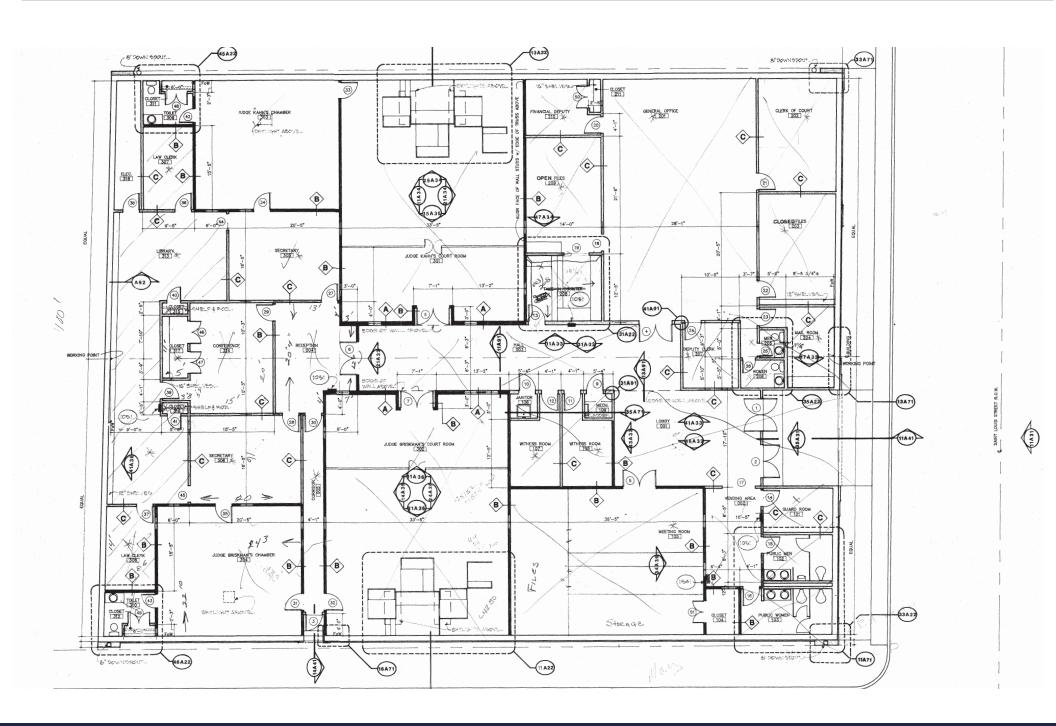

TAGES**



## **Conveniently Located**

Located in the Heart of Downtown Mobile with easy access to I-10, I-165, Dauphin Street and Government Boulevard.



#### **Walkable Location**

Extremely walkable location that is proximate to Federal Buildings, restaurants, shops, office buildings and more!



















NO WARKAN IN OR REPRESENTATION, EXPRESS OR IMPLIED, IS MADE AS TO THE ACCURACY OF THE INFORMATION CONTAINED HEREIN, AND THE SAME IS SUBMITTED SUBJECT TO ERRORS, OMISSIONS, CHANGE OF PRICE RENTAL OR OTHER CONDITIONS, PRIOR SALE, LEASE OR FINANCING, OR WITHDRAWAL WITHOUT NOTICE, AND OF ANY SPECIAL LISTING CONDITIONS IMPOSED BY OUR PRINCIPALS. NO WARRANTIES OR REPRESENTATION: ARE MADE AS TO THE CONDITION OF THE PROPERTY NOR ANY HAZARDS CONTAINED THEREIN ARE ANY TO BE IMPLIED.