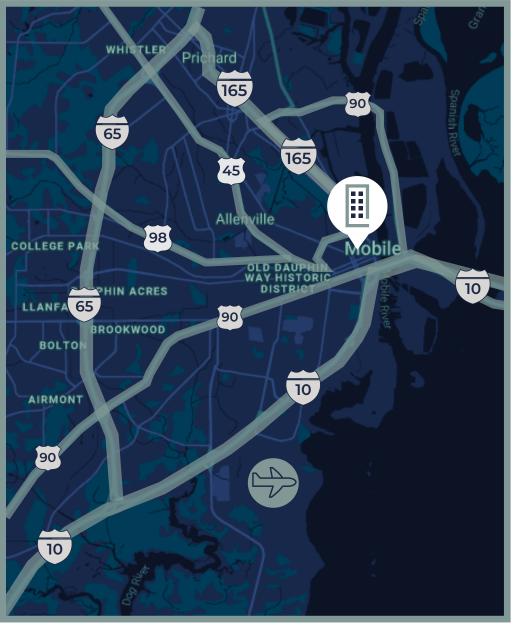

## **LOCATION ADVANTAGES**

## **Conveniently Located**

Located in the Heart of Downtown Mobile with easy access to I-10, I-165, Dauphin Street and Government Boulevard.