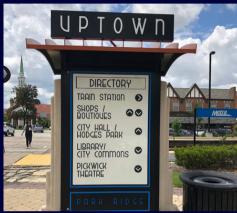

#### **Community Hub**

- Pickwick Theater
- Park Ridge Public Library
- City Hall
- Train Station
- Police Station

PRIME LOCATION

AMPLE STREET PARKING