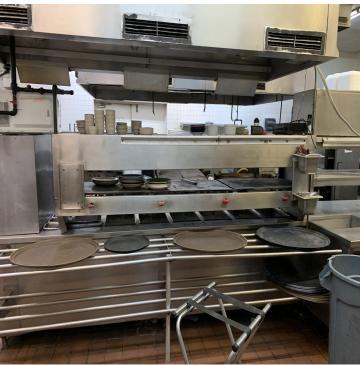

### **PROPERTY OVERVIEW**

Suite 82 is a ±5,173sf fully equipped restaurant. This space offers both booth and table seating as well as a bar.

The kitchen is fully equipped with ovens, grills, refrigerators, a cooler, and a walk-in freezer. The kitchen also has a storage area. 3 restrooms are available, 1 is a separate ADA. The back door opens onto the loading dock. Very visible signage. Located at the Northeast entrance, this space has its own private entrance as well as an entrance within the mall. Nearby businesses include Central Ink and Gamestop.

#### **PROPERTY HIGHLIGHTS**

- Fully equipped kitchen
- Visible signage
- Private entrance
- Located within Lawton's Central Mall in high traffic Central Business District