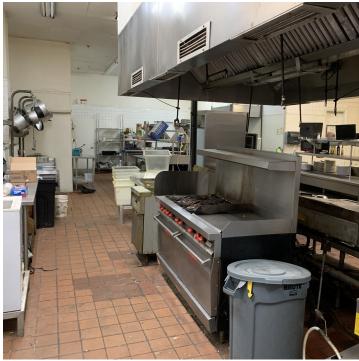

### **PROPERTY OVERVIEW**

Suite 82 is a ±5,173sf fully equipped restaurant. This space offers both booth and table seating as well as a bar.

The kitchen is fully equipped with ovens, grills, refrigerators, a cooler, and a walk-in freezer. The kitchen also has a storage area. 3 restrooms are available, 1 is a separate ADA. The back door opens onto the loading dock. Very visible signage. Located at the Northeast entrance, this space has its own private entrance as well as an entrance within the mall. Nearby businesses include Central Ink and Gamestop.