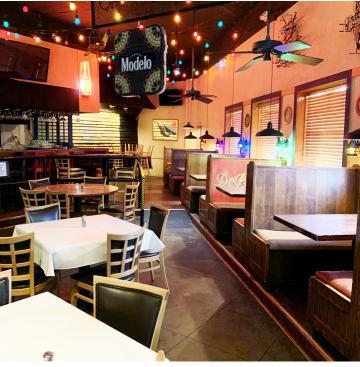

### **PROPERTY OVERVIEW**

Suite 82 is a ±5,173sf fully equipped restaurant. This space offers both booth and table seating as well as a bar.

The kitchen is fully equipped with ovens, grills, refrigerators, a cooler, and a walk-in freezer. The kitchen also has a storage area. 3 restrooms are available, 1 is a separate ADA. The back door opens onto the loading dock. Very visible signage. Located at the Northeast entrance, this space has its own private entrance as well as an entrance within the mall. Nearby businesses include Central Ink and Gamestop.