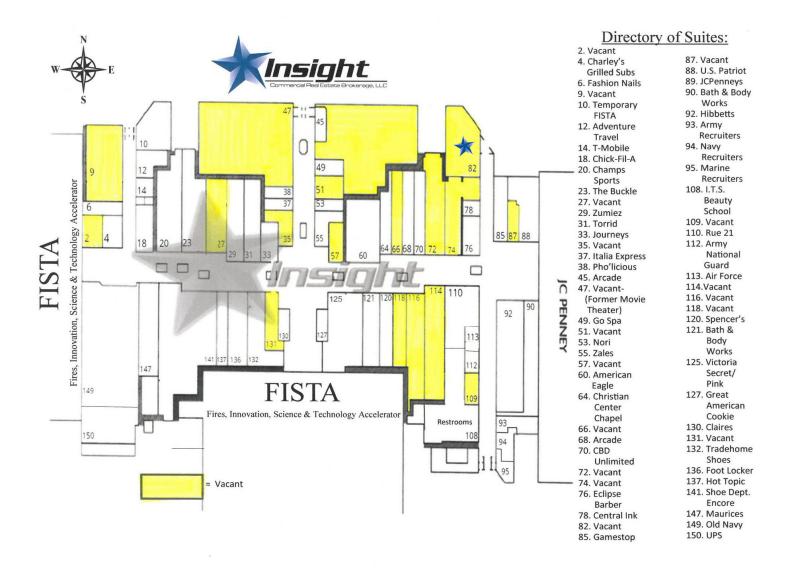

### **PROPERTY OVERVIEW**

Suite 82 is a ±5,173sf fully equipped restaurant. This space offers both booth and table seating as well as a bar.

The kitchen is fully equipped with ovens, grills, refrigerators, a cooler, and a walk-in freezer. The kitchen also has a storage area. 3 restrooms are available, 1 is a separate ADA. The back door opens onto the loading dock. Very visible signage. Located at the Northeast entrance, this space has its own private entrance as well as an entrance within the mall. Nearby businesses include Central Ink and Gamestop.

#### **PROPERTY HIGHLIGHTS**

- Fully equipped kitchen
- Visible signage
- Private entrance
- Located within Lawton's Central Mall in high traffic Central Business District