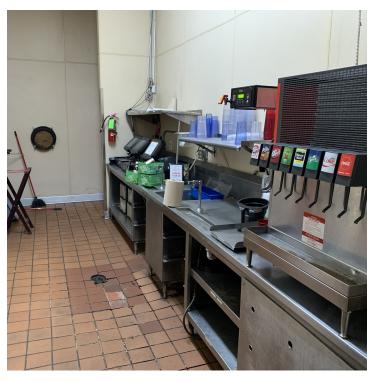

### **PROPERTY OVERVIEW**

Suite 82 is a ±5,173sf fully equipped restaurant. This space offers both booth and table seating as well as a bar.

The kitchen is fully equipped with ovens, grills, refrigerators, a cooler, and a walk-in freezer. The kitchen also has a storage area. 3 restrooms are available, 1 is a separate ADA. The back door opens onto the loading dock. Very visible signage. Located at the Northeast entrance, this space has its own private entrance as well as an entrance within the mall. Nearby businesses include Central Ink and Gamestop.