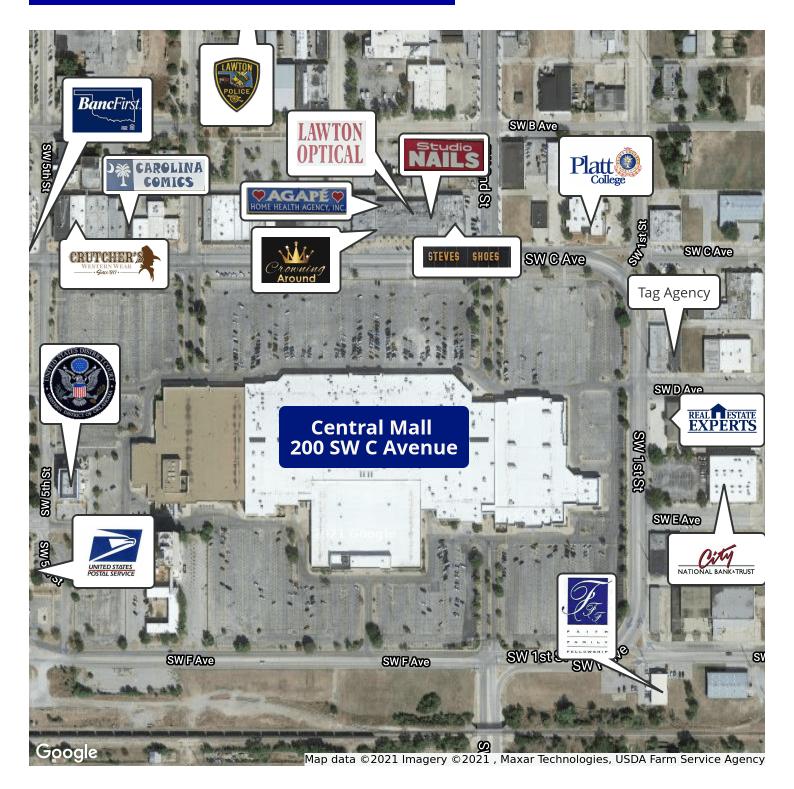

### **PROPERTY OVERVIEW**

Suite 82 is a ±5,173sf fully equipped restaurant. This space offers both booth and table seating as well as a bar.

The kitchen is fully equipped with ovens, grills, refrigerators, a cooler, and a walk-in freezer. The kitchen also has a storage area. 3 restrooms are available, 1 is a separate ADA. The back door opens onto the loading dock. Very visible signage. Located at the Northeast entrance, this space has its own private entrance as well as an entrance within the mall. Nearby businesses include Central Ink and Gamestop.