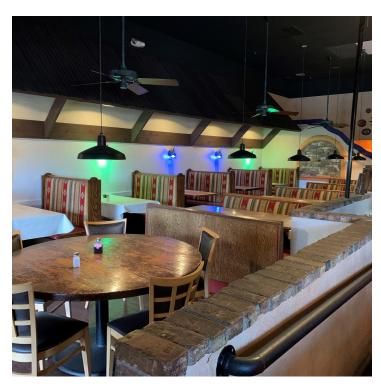

### **PROPERTY OVERVIEW**

Suite 82 is a ±5,173sf fully equipped restaurant. This space offers both booth and table seating as well as a bar.

The kitchen is fully equipped with ovens, grills, refrigerators, a cooler, and a walk-in freezer. The kitchen also has a storage area. 3 restrooms are available, 1 is a separate ADA. The back door opens onto the loading dock. Very visible signage. Located at the Northeast entrance, this space has its own private entrance as well as an entrance within the mall. Nearby businesses include Central Ink and Gamestop.

#### **PROPERTY HIGHLIGHTS**

- Fully equipped kitchen
- Visible signage
- Private entrance
- Located within Lawton's Central Mall in high traffic Central Business District