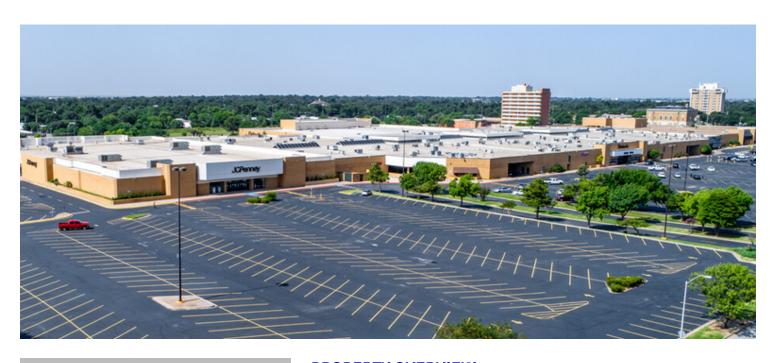

### **OFFERING SUMMARY**

Available SF: ±5,173 SF

Lease Rate: Negotiable

Lot Size: 9.63 Acres

Year Built: 1979

Building Size: ±600,000 SF

Renovated: 2002

Zoning: CBD

### **PROPERTY OVERVIEW**

Suite 82 is a ±5,173sf fully equipped restaurant. This space offers both booth and table seating as well as a bar.

The kitchen is fully equipped with ovens, grills, refrigerators, a cooler, and a walk-in freezer. The kitchen also has a storage area. 3 restrooms are available, 1 is a separate ADA. The back door opens onto the loading dock. Very visible signage. Located at the Northeast entrance, this space has its own private entrance as well as an entrance within the mall. Nearby businesses include Central Ink and Gamestop.

#### **PROPERTY HIGHLIGHTS**

- Fully equipped kitchen
- Visible signage
- Private entrance
- Located within Lawton's Central Mall in high traffic Central Business District