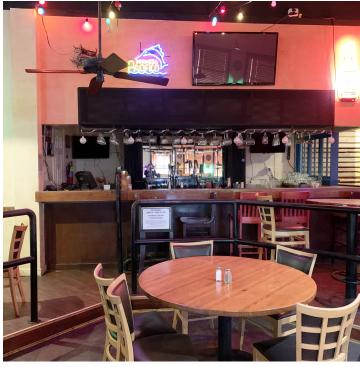

### **PROPERTY OVERVIEW**

Suite 82 is a ±5,173sf fully equipped restaurant. This space offers both booth and table seating as well as a bar.

The kitchen is fully equipped with ovens, grills, refrigerators, a cooler, and a walk-in freezer. The kitchen also has a storage area. 3 restrooms are available, 1 is a separate ADA. The back door opens onto the loading dock. Very visible signage. Located at the Northeast entrance, this space has its own private entrance as well as an entrance within the mall. Nearby businesses include Central Ink and Gamestop.

#### **PROPERTY HIGHLIGHTS**

- Fully equipped kitchen
- Visible signage
- Private entrance
- Located within Lawton's Central Mall in high traffic Central Business District