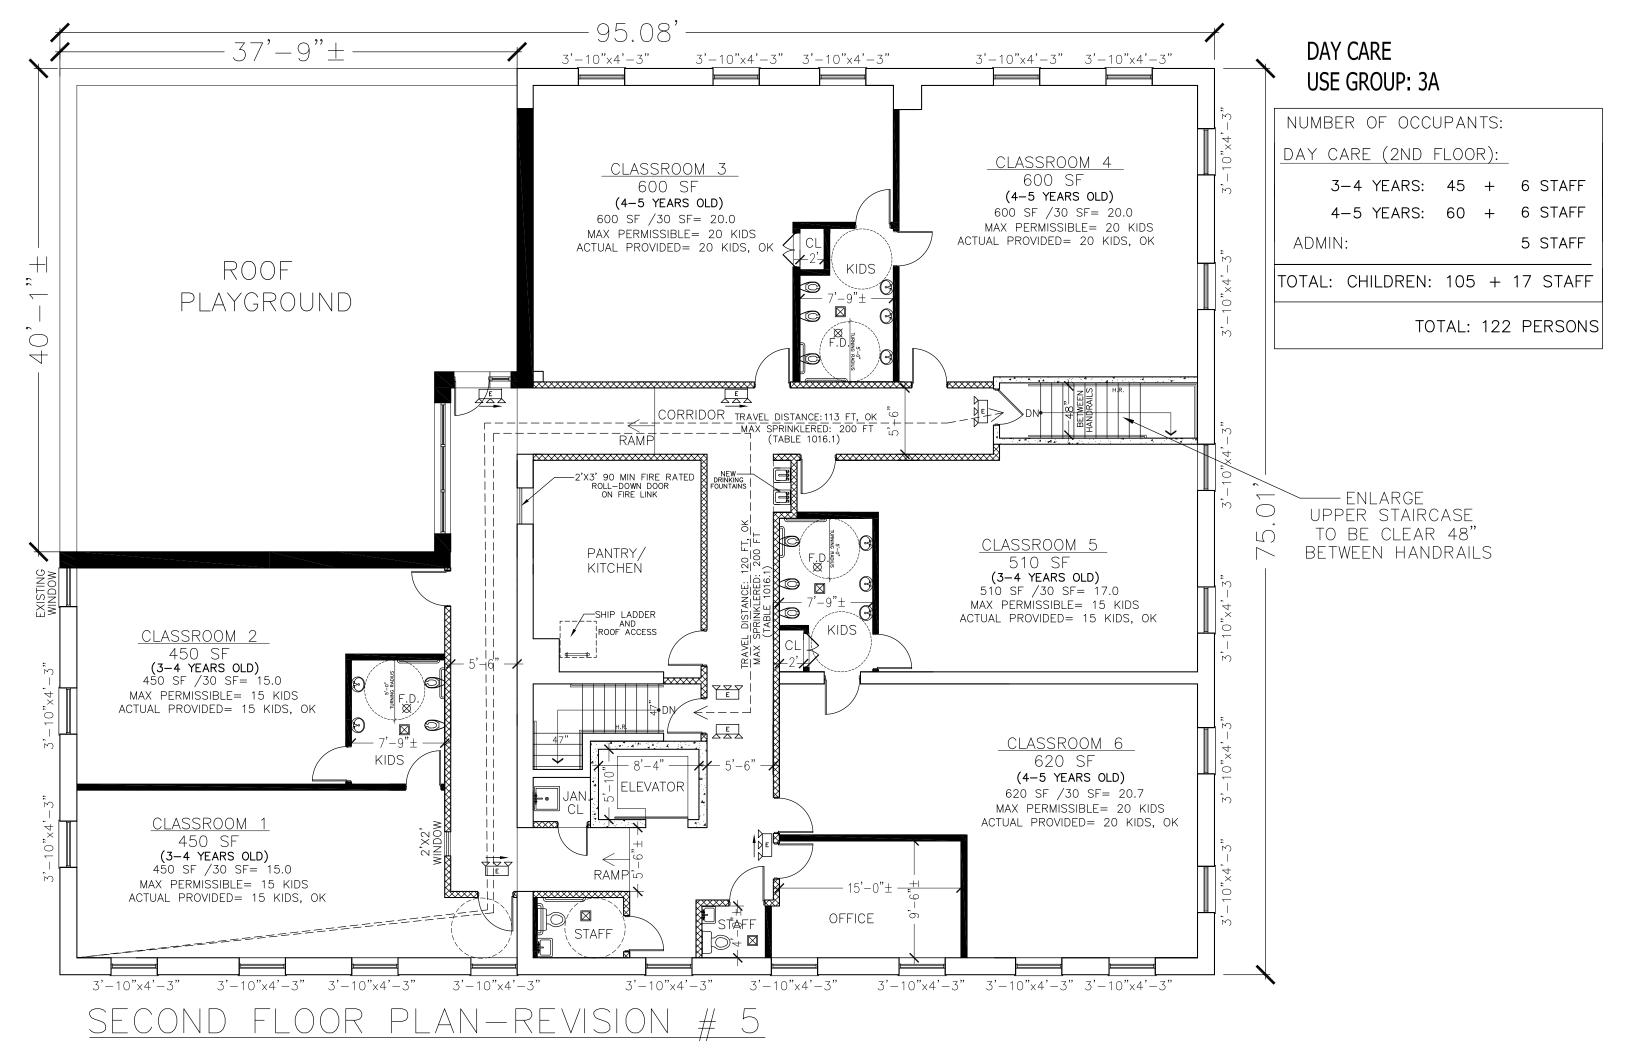

## **Building For Lease**

12,780 Sq Ft Building Two Story Building Windows on 3 Sides Sides In the Process of Renovation New Elevator Being Installed Fully Sprinklered

Current Plan designed for: Daycare Center 215 Students 2- Infant Classrooms 2- Toddler Classrooms 2- 2-3 Years Classrooms 3– 3-4 Years Classrooms 3– 4-5 Years Classrooms 2– Afterschool Classrooms 2nd Floor Outdoor Play Space

FLOOR PLAN-REVISION 5 IRST #