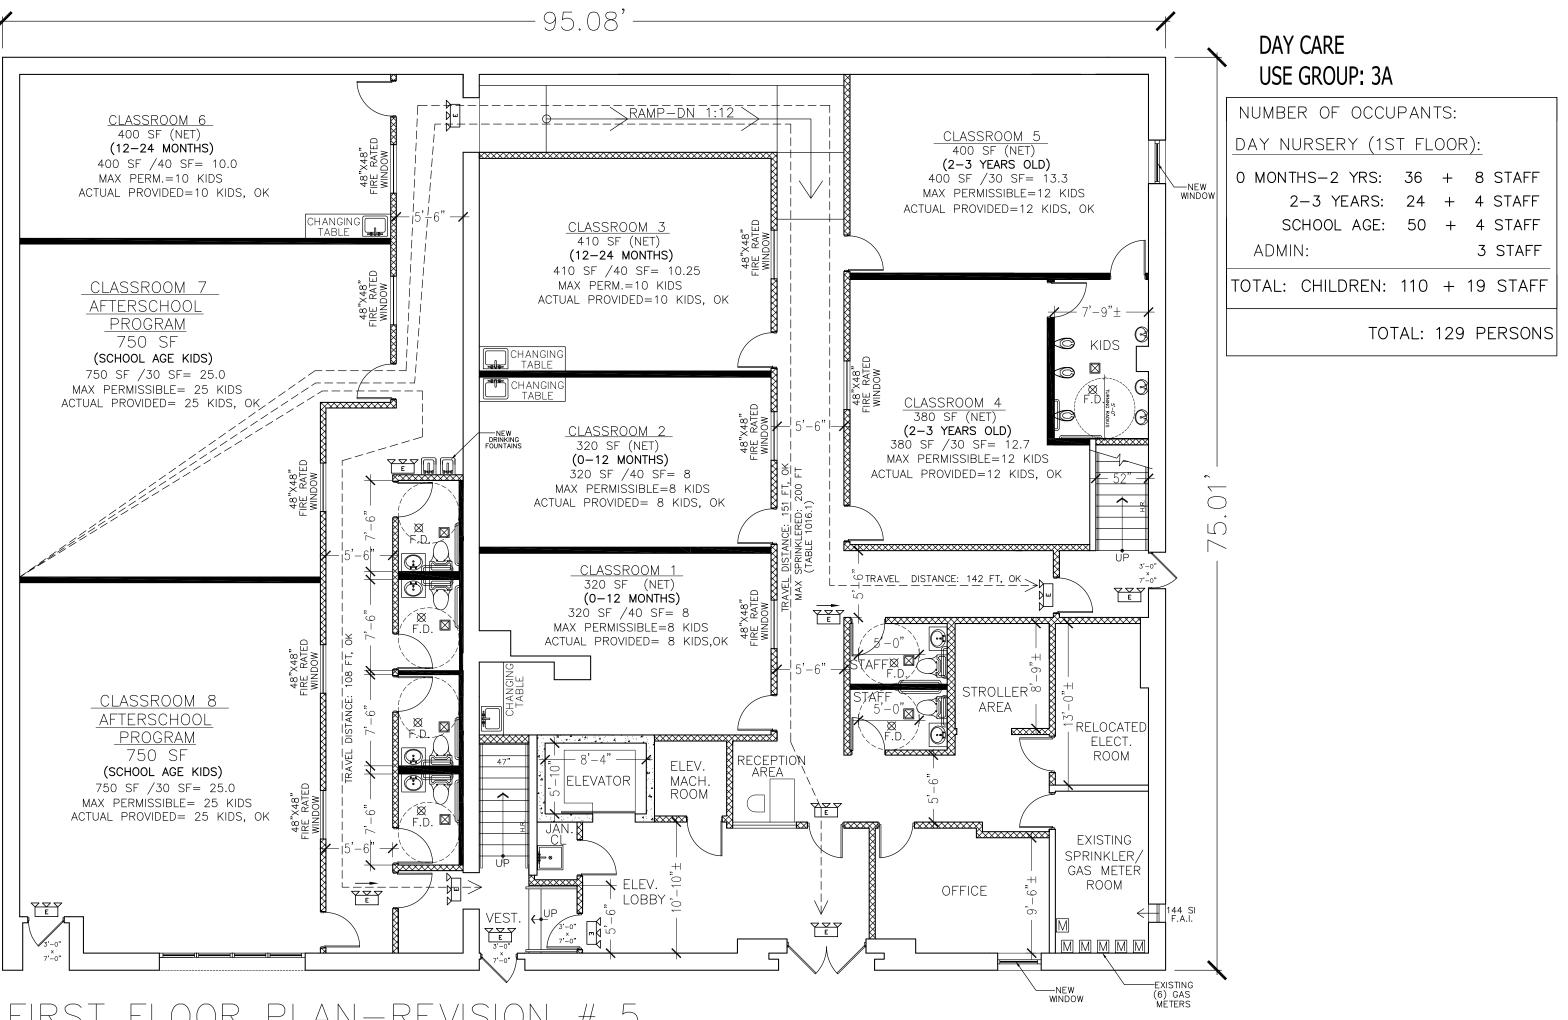

## **Building For Lease**

12,780 Sq Ft Building Two Story Building Windows on 3 Sides Sides In the Process of Renovation New Elevator Being Installed Fully Sprinklered

Current Plan designed for: Daycare Center 215 Students 2- Infant Classrooms 2- Toddler Classrooms 2- 2-3 Years Classrooms 3– 3-4 Years Classrooms 3– 4-5 Years Classrooms 2– Afterschool Classrooms 2nd Floor Outdoor Play Space

FLOOR PLAN-REVISION 5 IRST #