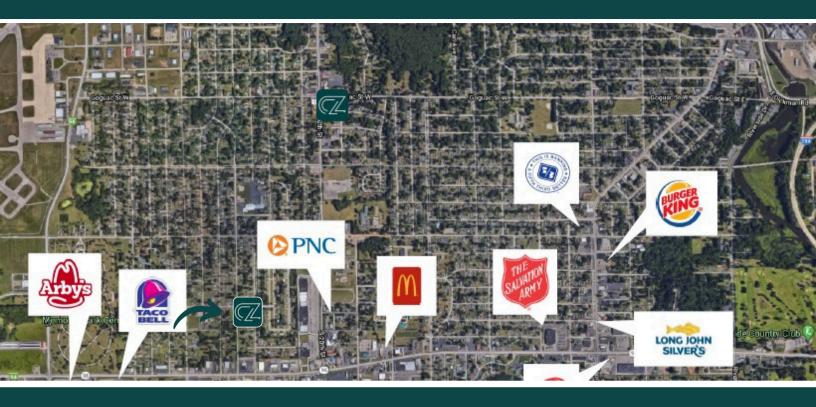

ior & exterior surveillance system, and Custom Cabinetry with 6 P.O.S register set up

This location would make an excellent smoke or tobacco shop. Its prime position in central Battle Creek, combined with its robust infrastructure, ensures high visibility and convenience for customers. Additionally, the building's layout is perfect for a smoke shop, offering ample space for product displays and customer interaction.

### **HIGHLIGHTS**

- Municipally licensed for Recreational Marihuana
- Newly Built Out Turn-Key Facility
- Hard Corner Location
- Ideal for a high-visibility smoke or tobacco shop.

\$650,000 1,421 sqft

COUNTY POP. DAILY TRAFFIC

134,000+ 26,000+

### **CONTACT:**



# **PHOTOS**





### **CONTACT:**



# LOCATION



## COMPETITION



### **CONTACT:**



# **RETAIL MAP**



# **DEMOGRAPHICS**



| POPULATION          | 1 MILE    | 3 MILES   | 5 MILES   |
|---------------------|-----------|-----------|-----------|
| Total population    | 8,993     | 50,386    | 88,592    |
| Median age          | 32.9      | 36.1      | 36.6      |
| Median age (Male)   | 30.0      | 34.3      | 35.2      |
| Median age (Female) | 37.5      | 38.4      | 38.4      |
| HOUSEHOLDS & INCOME | 1 MILE    | 3 MILES   | 5 MILES   |
| Total households    | 3,246     | 19,884    | 35,535    |
| # of persons per HH | 2.8       | 2.5       | 2.5       |
| Average HH income   | \$44,614  | \$47,638  | \$49,488  |
| Average house value | \$149,302 | \$110,514 | \$120,833 |

### **CONTACT:**



# WANT TO KNOW MORE ABOUT YOUR COMPETITION OR HOW TO BEST OPTIMIZE YOUR DISTRIBUTION? SEE LOCAL