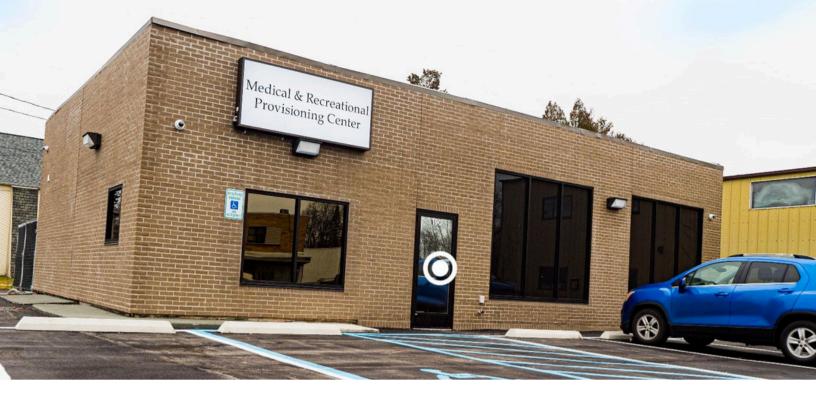

### ADULT USE PROVISIONING CENTER

190 N 20TH ST. BATTLE CREEK, MI 49015

### **OVERVIEW**

Battle Creek has adopted Recreational Marijuana! This municipally approved provisioning center for both Medical and Recreational Marijuana is located in the heart of Battle Creek. This newly built out, turn-key facility, offers great visibility and a 5-mile radius population of 88,000. The facility includes: 2 bathrooms, reception area, private office, full interior & exterior surveillance system, and Custom Cabinetry with 6 P.O.S register set up

### **HIGHLIGHTS**

- Municipally licensed for Recreational Marihuana
- Newly Built Out Turn-Key Facility
- Hard Corner Location
- Ideal for a high-visibility smoke or tobacco shop.

\$650,000 1,421 sqft

COUNTY POP. DAILY TRAFFIC