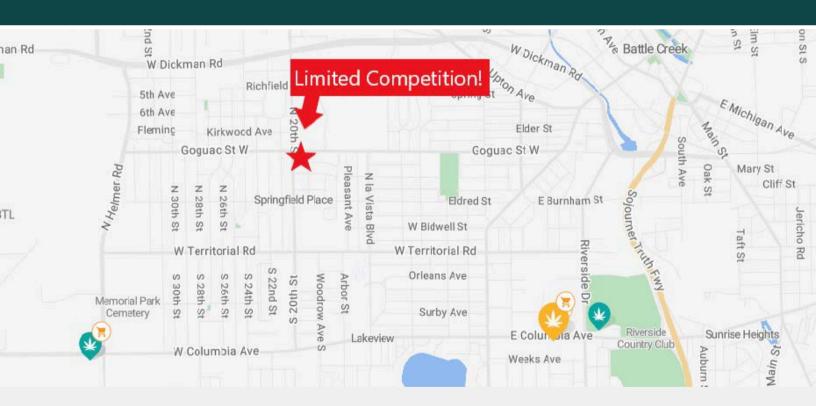

ception area, private office, full interior & exterior surveillance system, and Custom Cabinetry with 6 P.O.S register set up

This location would make an excellent smoke or tobacco shop. Its prime position in central Battle Creek, combined with its robust infrastructure, ensures high visibility and convenience for customers. Additionally, the building's layout is perfect for a smoke shop, offering ample space for product displays and customer interaction.

### **HIGHLIGHTS**

- Municipally licensed for Recreational Marihuana
- Newly Built Out Turn-Key Facility
- Hard Corner Location
- Ideal for a high-visibility smoke or tobacco shop.

\$650,000 1,421 sqft

COUNTY POP. DAILY TRAFFIC

134,000+ 26,000+

### **CONTACT:**



# **PHOTOS**





### **CONTACT:**



# LOCATION



## COMPETITION



### **CONTACT:**



# **RETAIL MAP**



# **DEMOGRAPHICS**



| POPULATION          | 1 MILE    | 3 MILES   | 5 MILES   |
|---------------------|-----------|-----------|-----------|
| Total population    | 8,993     | 50,386    | 88,592    |
| Median age          | 32.9      | 36.1      | 36.6      |
| Median age (Male)   | 30.0      | 34.3      | 35.2      |
| Median age (Female) | 37.5      | 38.4      | 38.4      |
| HOUSEHOLDS & INCOME | 1 MILE    | 3 MILES   | 5 MILES   |
| Total households    | 3,246     | 19,884    | 35,535    |
| # of persons per HH | 2.8       | 2.5       | 2.5       |
| Average HH income   | \$44,614  | \$47,638  | \$49,488  |
| Average house value | \$149,302 | \$110,514 | \$120,833 |

### **CONTACT:**



# WANT TO KNOW MORE ABOUT YOUR COMPETITION OR HOW TO BE