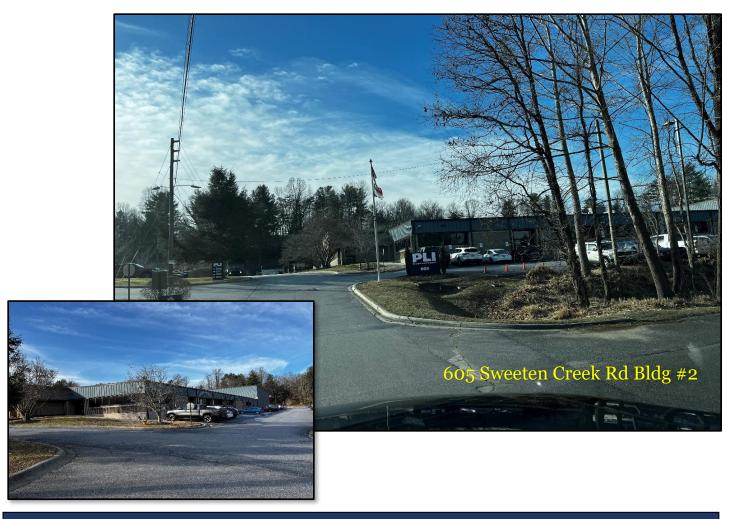

## Warehouse Investment Opportunity

575 & 605 Sweeten Creek Industrial Park | Asheville NC 88,000/sf on 6.15/acre lot and 43,400/sf on 2.27 acre lot

Warehouse Investment Opportunity:

TOTAL WAREHOUSE / ACREAGE:

Bldg 1 - 88,000/sf on 6.15 acre lot Bldg 2 - 43,400/sf on 2.27 acre lot 131,400/sf on 8.42 acres

Long-term lease with Plasticard-Locktech International, LLP

- Lease to run until 12/31/2033 with options

## Warehouse Investment Opportunity

575 & 605 Sweeten Creek Rd | Asheville NC

88,000/sf on 6.15/acre lot and 43,400/sf on 2.27 acre lot

- Annual Rent Increase of 2% or COLA, whichever is higher
- Near I-40 Sweeten Creek Exit (on ramp & off ramp)
- Public Water & Sewer
- Traffic Light on Sweeten Creek Road
- Very Nice Corporate Offices