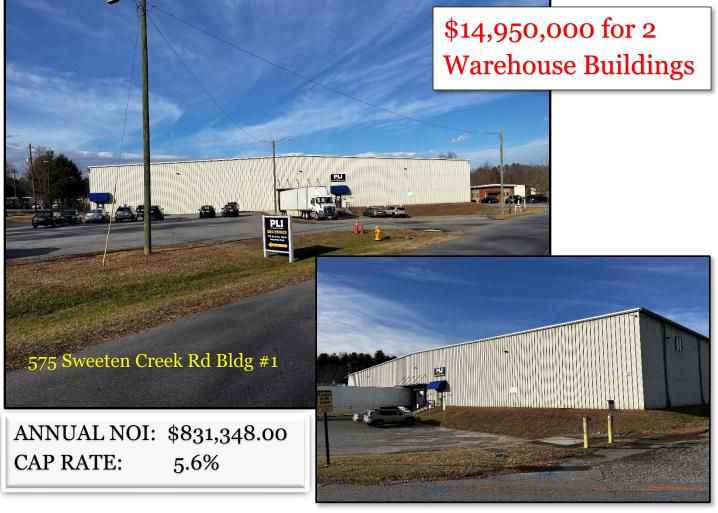

## Warehouse Investment Opportunity

575 & 605 Sweeten Creek Industrial Park | Asheville NC 88,000/sf on 6.15/acre lot and 43,400/sf on 2.27 acre lot

Warehouse Investment Opportunity:

TOTAL WAREHOUSE / ACREAGE:

Bldg 1 - 88,000/sf on 6.15 acre lot Bldg 2 - 43,400/sf on 2.27 acre lot 131,400/sf on 8.42 acres

Long-term lease with Plasticard-Locktech International, LLP

- Lease to run until 12/31/2033 with options

## Warehouse Investment Opportunity

575 & 605 Sweeten Creek Rd | Asheville NC

88,000/sf on 6.15/acre lot and 43,400/sf on 2.27 acre lot

- Annual Rent Increase of 2% or COLA, whichever is higher
- Near I-40 Sweeten Creek Exit (on ramp & off ramp)
- Public Water & Sewer
- Traffic Light on Sweeten Creek Road
- Very Nice Corporate Offices