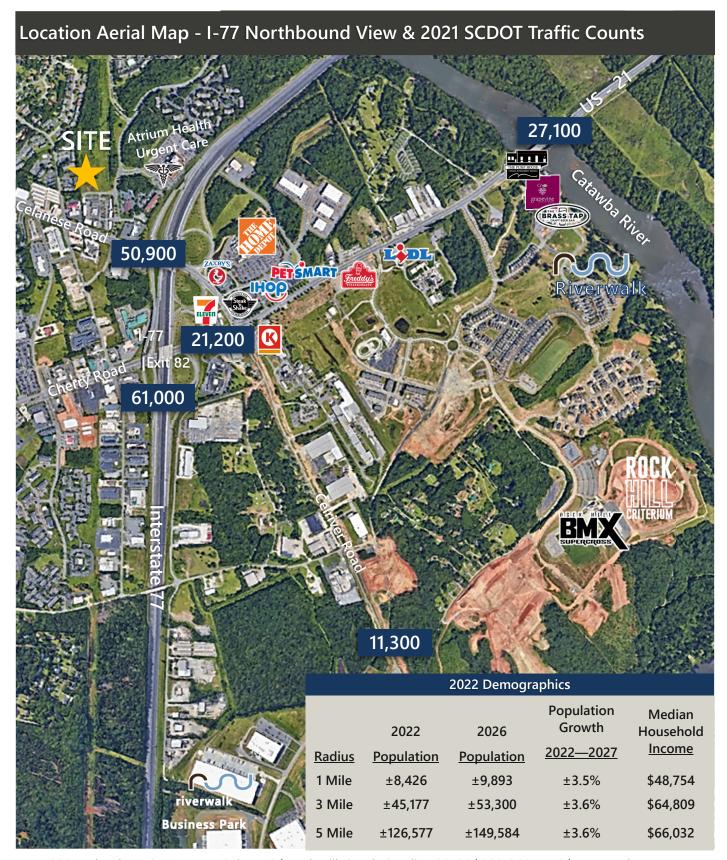

### ±10.94 AC Development Site

- ±10.94 Acres Zoned GB & PUD For Sale
- Parcel #: 662-05-01-244 & 662-05-01-248
- **Excellent Road Frontage on Riverchase Boulevard**
- Potential for Medical, Retail, Hotel, Office, Church, School, Daycare or General Commercial Use
- No Apartments or MF allowed
- Located ±0.5 Miles to Interstate 77 (Exit 82C) via Celanese Road
- **Excellent Demographic & Traffic Counts**
- **Available for Ground Lease**