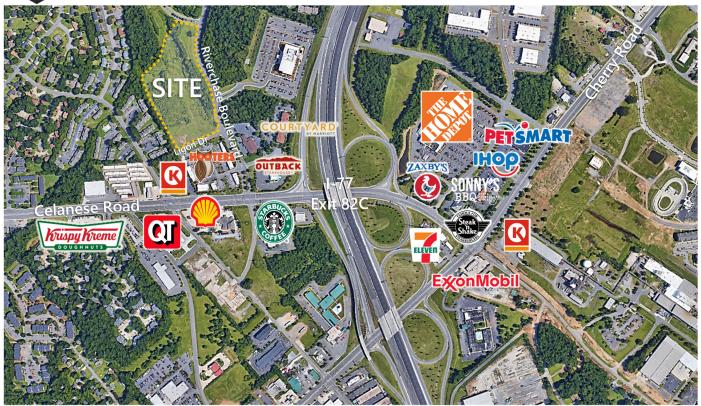

## **Tuttle** ±10.94 Acres Zoned GB & PUD For Sale 1505 & 1525 Riverchase Boulevard, Rock Hill, South Carolina 29730

### ±10.94 AC Development Site

- ±10.94 Acres Zoned GB & PUD For Sale
- Parcel #: 662-05-01-244 & 662-05-01-248
- **Excellent Road Frontage on Riverchase Boulevard**
- Potential for Medical, Retail, Hotel, Office, Church, School, Daycare or General Commercial Use
- No Apartments or MF allowed
- Located ±0.5 Miles to Interstate 77 (Exit 82C) via Celanese Road
- **Excellent Demographic & Traffic Counts**
- **Available for Ground Lease**