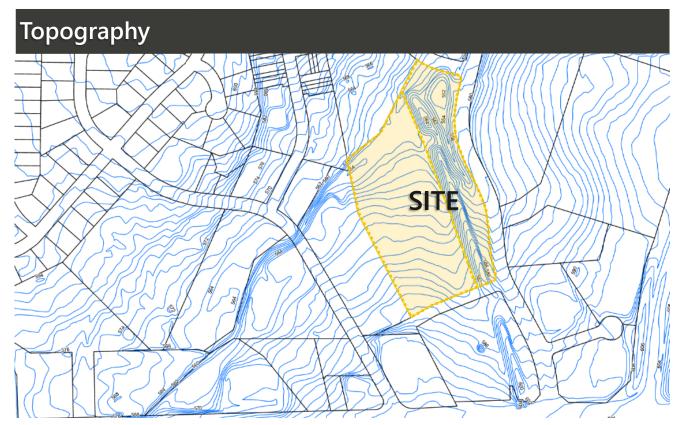

## **Tuttle** ±10.94 Acres Zoned GB & PUD For Sale 1505 & 1525 Riverchase Boulevard, Rock Hill, South Carolina 29730

### ±10.94 AC Development Site

- ±10.94 Acres Zoned GB & PUD For Sale
- Parcel #: 662-05-01-244 & 662-05-01-248
- **Excellent Road Frontage on Riverchase Boulevard**
- Potential for Medical, Retail, Hotel, Office, Church, School, Daycare or General Commercial Use
- No Apartments or MF allowed
- Located ±0.5 Miles to Interstate 77 (Exit 82C) via Celanese Road
- **Excellent Demographic & Traffic Counts**
- **Available for Ground Lease**