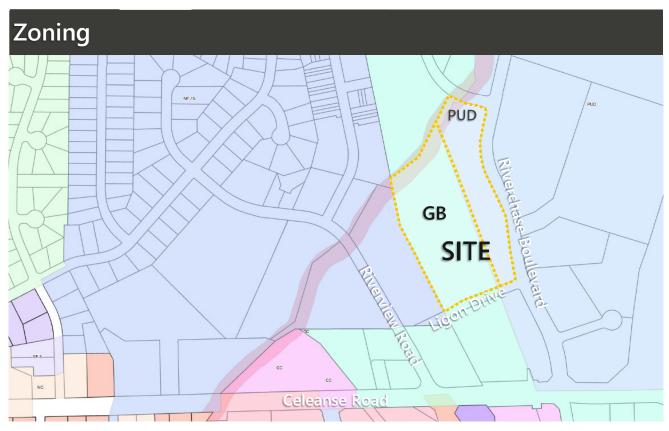

## **Tuttle** ±10.94 Acres Zoned GB & PUD For Sale 1505 & 1525 Riverchase Boulevard, Rock Hill, South Carolina 29730

### ±10.94 AC Development Site

- ±10.94 Acres Zoned GB & PUD For Sale
- Parcel #: 662-05-01-244 & 662-05-01-248
- **Excellent Road Frontage on Riverchase Boulevard**
- Potential for Medical, Retail, Hotel, Office, Church, School, Daycare or General Commercial Use
- No Apartments or MF allowed
- Located ±0.5 Miles to Interstate 77 (Exit 82C) via Celanese Road
- **Excellent Demographic & Traffic Counts**
- **Available for Ground Lease**