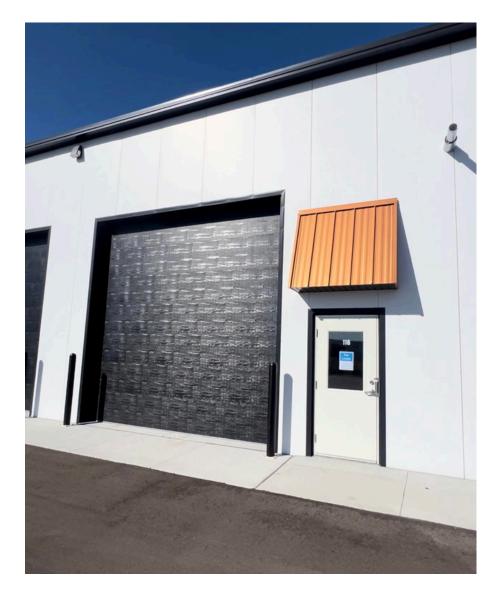

# PROPERTY PHOTOS

### **PROPERTY HIGHLIGHTS**

- Size: 28 x 70 insulated steel buildings, are heated, include 14 x 14 overhead doors with opener, fan, hose bib, LED lighting, 100 amp three phase power, 4 amp circuits, 6" reinforced concrete floors, overhead sprinklers, over 21' ceiling
- Option: add mezzanine 16 x 28 or 24 x 28 and bathrooms.
- Option to have contiguous space 28 X 140
- Community parking on west side of building