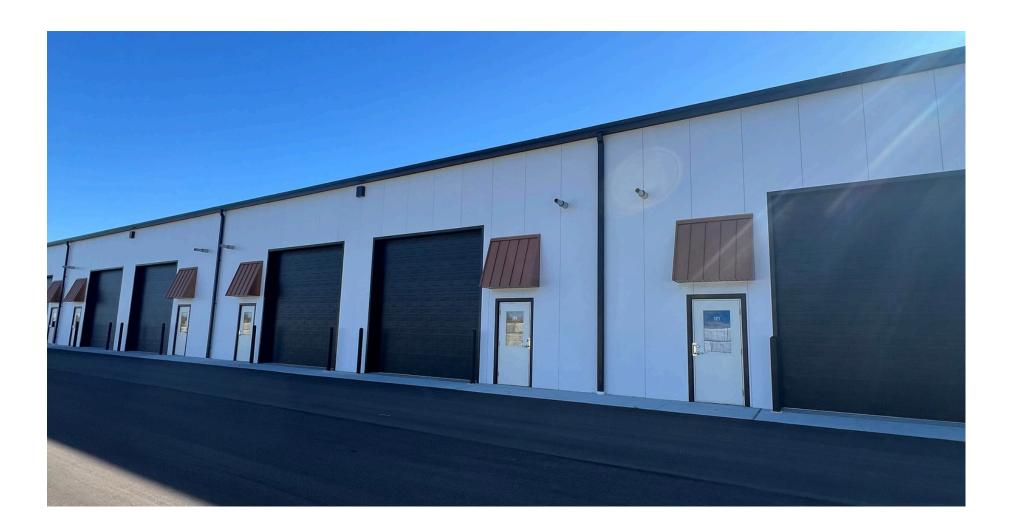

# PROPERTY PHOTOS

### **PROPERTY HIGHLIGHTS**

- Size: 28 x 70 insulated steel buildings, are heated, include 14 x 14 overhead doors with opener, fan, hose bib, LED lighting, 100 amp three phase power, 4 amp circuits, 6" reinforced concrete floors, overhead sprinklers, over 21' ceiling
- Option: add mezzanine 16 x 28 or 24 x 28 and bathrooms.
- Option to have contiguous space 28 X 140
- Community parking on west side of building