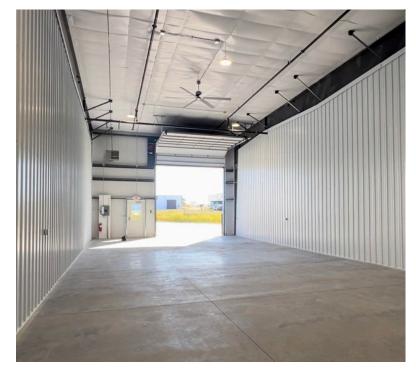

# PROPERTY PHOTOS

### **PROPERTY HIGHLIGHTS**

- Size: 28 x 70 insulated steel buildings, are heated, include 14 x 14 overhead doors with opener, fan, hose bib, LED lighting, 100 amp three phase power, 4 amp circuits, 6" reinforced concrete floors, overhead sprinklers, over 21' ceiling
- Option: add mezzanine 16 x 28 or 24 x 28 and bathrooms.
- Option to have contiguous space 28 X 140
- Community parking on west side of building