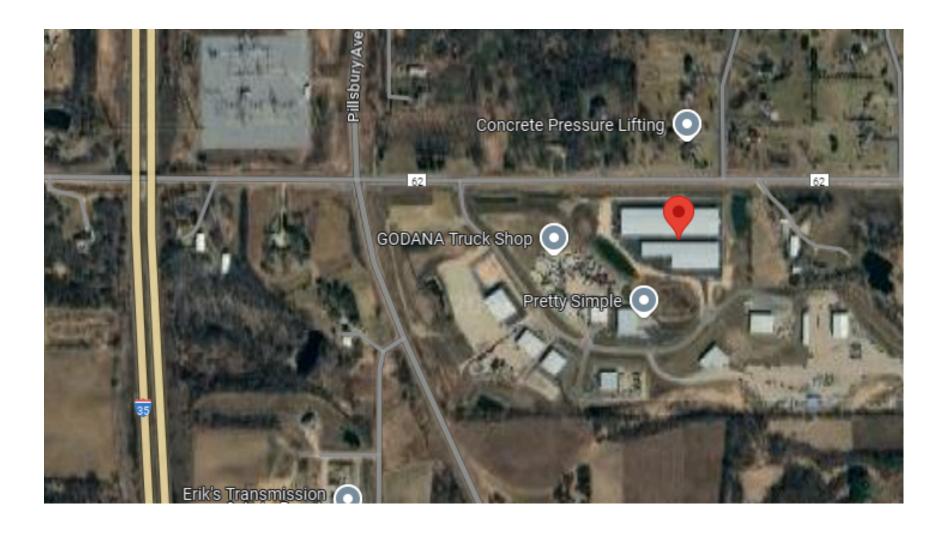

. These condos can be used for storage, businesses, or a place to gather with friends!
- Located just South of Lakeville and moments to I-35

### **PROPERTY HIGHLIGHTS**

- Size: 28 x 70 insulated steel buildings, are heated, include 14 x 14 overhead doors with opener, fan, hose bib, LED lighting, 100 amp three phase power, 4 amp circuits, 6" reinforced concrete floors, overhead sprinklers, over 21' ceiling
- Option: add mezzanine 16 x 28 or 24 x 28 and bathrooms.
- Option to have contiguous space 28 X 140
- Community parking on west side of building

### **AVAILABLE UNITS**

115: 1,980

116: 1,980

122: 1,980

208: 1,980

209: 1,980

216: 3,960

• Options:

 Suites 208, 209, 216: 7,920 consecutive SF

Suites 115, 116, 122: 5,940
 Consecutive SF



# PROPERTY PHOTOS







# AERIAL PHOTO



# IFLOORPLAN



PLANFORCE
ARCHITECTURE + 011/5/M

Eti Glazavood Amenia
Suziu 330
Massagoolis, Mitmoseta
952-541-95f0
plantagoolgrassporen

FIELD STONE INDUSTRIAL PARK/ BRINK CONDOS 4 and 5 (2301) and (2317)

> 24947 LARSON LN LAKEVILLE, MN 55044

1 - Migrating Plan Constant