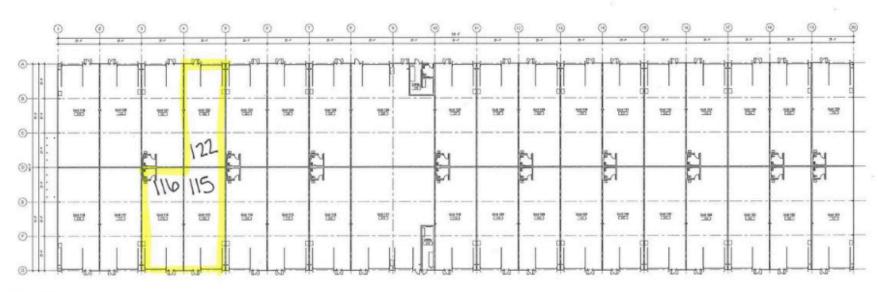

### **AVAILABLE UNITS**

115: 1,980

116: 1,980

122: 1,980

208: 1,980

209: 1,980

216: 3,960

• Options:

 Suites 208, 209, 216: 7,920 consecutive SF

Suites 115, 116, 122: 5,940
 Consecutive SF

# IFLOORPLAN

PLANFORCE
ARCHITECTURE + 011/5/M

Eti Glazavood Amenia
Suziu 330
Massagoolis, Mitmoseta
952-541-95f0
plantagoolgrassporen

FIELD STONE INDUSTRIAL PARK/ BRINK CONDOS 4 and 5 (2301) and (2317)

> 24947 LARSON LN LAKEVILLE, MN 55044