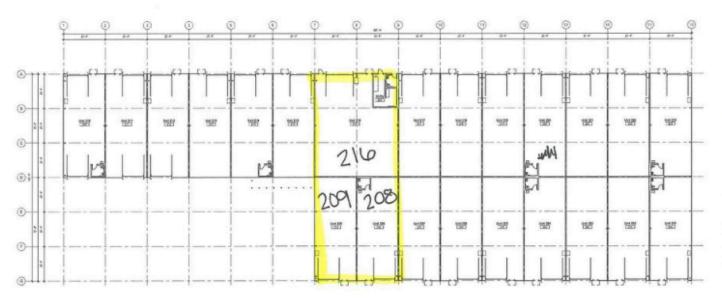

### **AVAILABLE UNITS**

115: 1,980

116: 1,980

122: 1,980

208: 1,980

209: 1,980

216: 3,960

• Options:

 Suites 208, 209, 216: 7,920 consecutive SF

Suites 115, 116, 122: 5,940
 Consecutive SF

# IFLOORPLAN

PLANFORCE
ARCHITECTURE + 011/5/M

Eti Glazavood Amenia
Suziu 330
Massagoolis, Mitmoseta
952-541-95f0
plantagoolgrassporen

FIELD STONE INDUSTRIAL PARK/ BRINK CONDOS 4 and 5 (2301) and (2317)

> 24947 LARSON LN LAKEVILLE, MN 55044