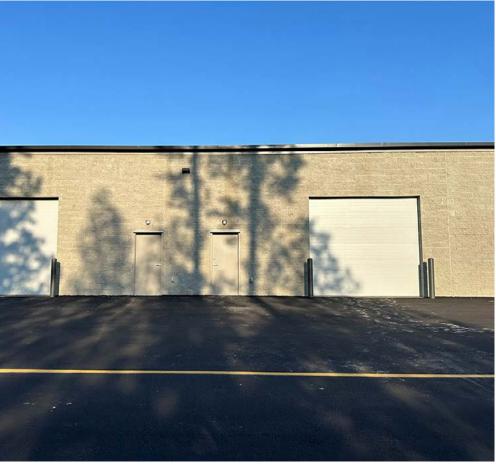

# Industrial Space

9335 Cool Spring Road | Mechanicsville, VA 23116

### PROPERTY HIGHLIGHTS

- > New high quality flex development complete with build to suit office options
- > Aesthetically pleasing design features
- > 1.5 miles to I-295
- > 3,960 7,920± SF Suites Available
- > 13' 17' clear warehouse ceiling height
- > Rear drive-in loading, One 12' x 11' drive-in door per 3,960± SF suite
- > Rental Rate: \$14.00/SF. NNN