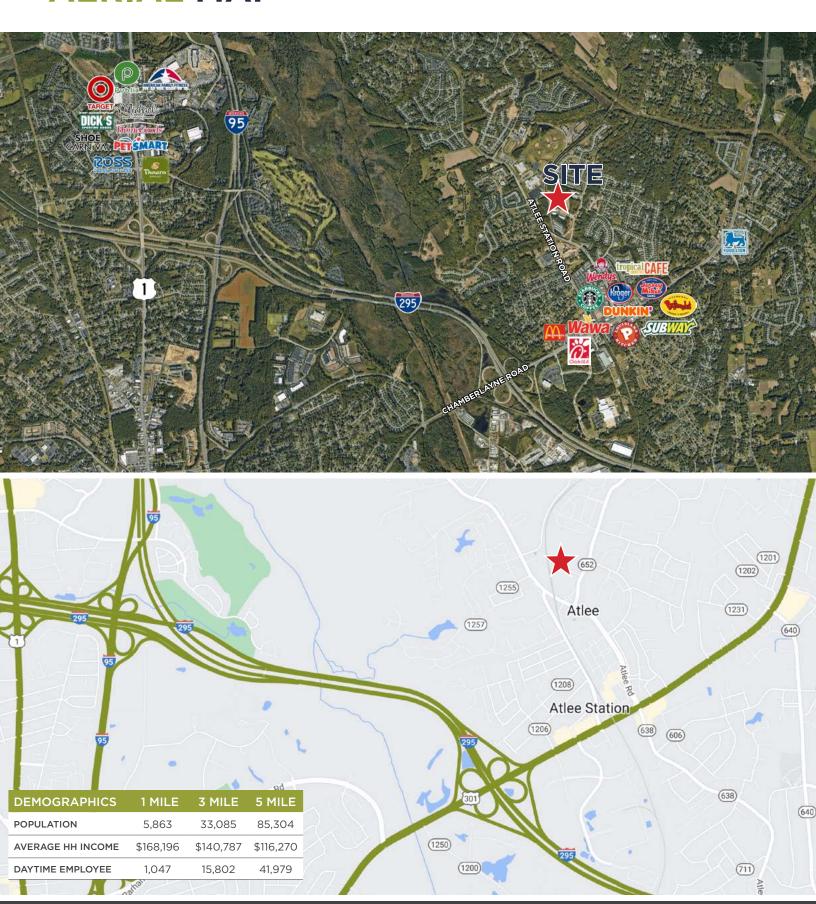

Mechanicsville, VA 23116



### PROPERTY HIGHLIGHTS

- > New high quality flex development complete with build to suit office options
- > Aesthetically pleasing design features
- > 1.5 miles to I-295
- > 3,960 7,920± SF Suites Available
- > 13' 17' clear warehouse ceiling height
- > Rear drive-in loading, One 12' x 11' drive-in door per 3,960± SF suite
- > Rental Rate: \$14.00/SF. NNN

#### FOR MORE INFORMATION:

#### **COLLINS BURLEE**

Sales & Leasing Associate 804-630-0024 cburlee@commonwealthcommercial.com

#### **BEN BRUNI, SIOR**

Senior Vice President | Partner 804-793-0046 bbruni@commonwealthcommercial.com

Commonwealth Commercial Partners, LLC represents the Owner of this property. Information contained herein is deemed reliable but is not guaranteed.









## **AERIAL MAP**