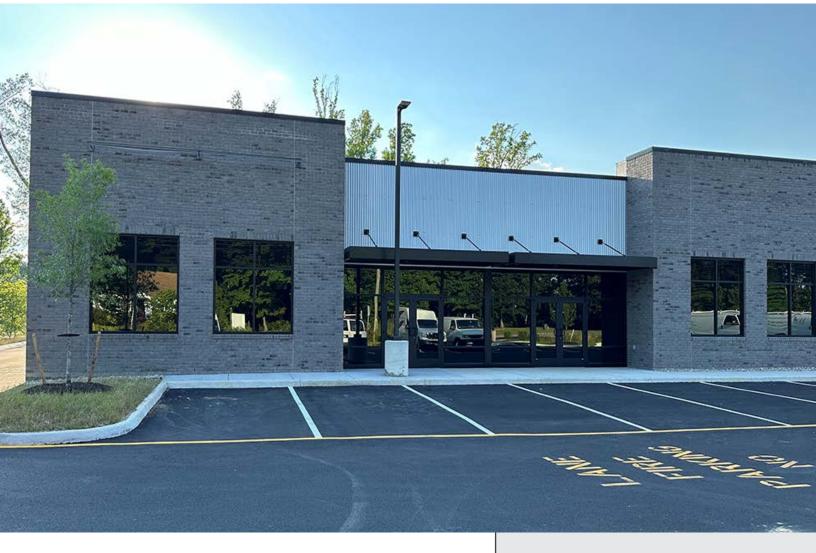

# Industrial Space

9335 Cool Spring Road | Mechanicsville, VA 23116

### PROPERTY HIGHLIGHTS

- > New high quality flex development complete with build to suit office options
- > Aesthetically pleasing design features
- > 1.5 miles to I-295
- > 3,960 7,920± SF Suites Available
- > 13' 17' clear warehouse ceiling height
- > Rear drive-in loading, One 12' x 11' drive-in door per 3,960± SF suite
- > Rental Rate: \$14.00/SF. NNN