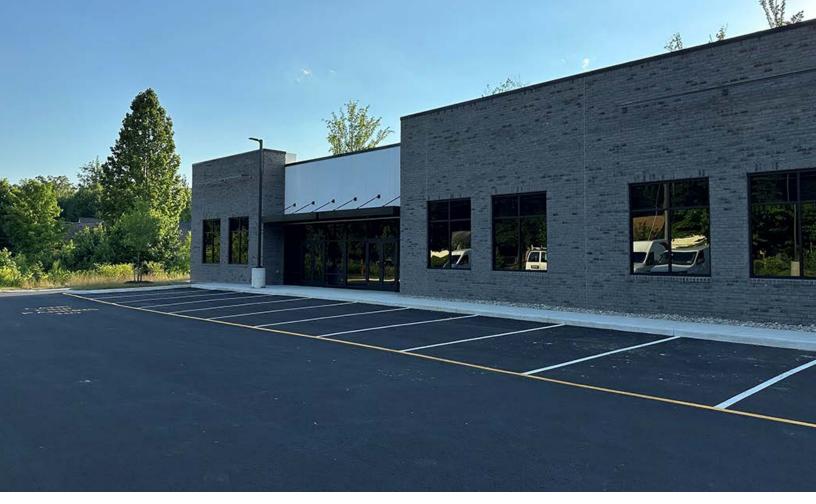

# Industrial Space

9335 Cool Spring Road | Mechanicsville, VA 23116

### PROPERTY HIGHLIGHTS

- > New high quality flex development complete with build to suit office options
- > Aesthetically pleasing design features
- > 1.5 miles to I-295
- > 3,960 7,920± SF Suites Available
- > 13' 17' clear warehouse ceiling height
- > Rear drive-in loading, One 12' x 11' drive-in door per 3,960± SF suite
- > Rental Rate: \$14.00/SF. NNN