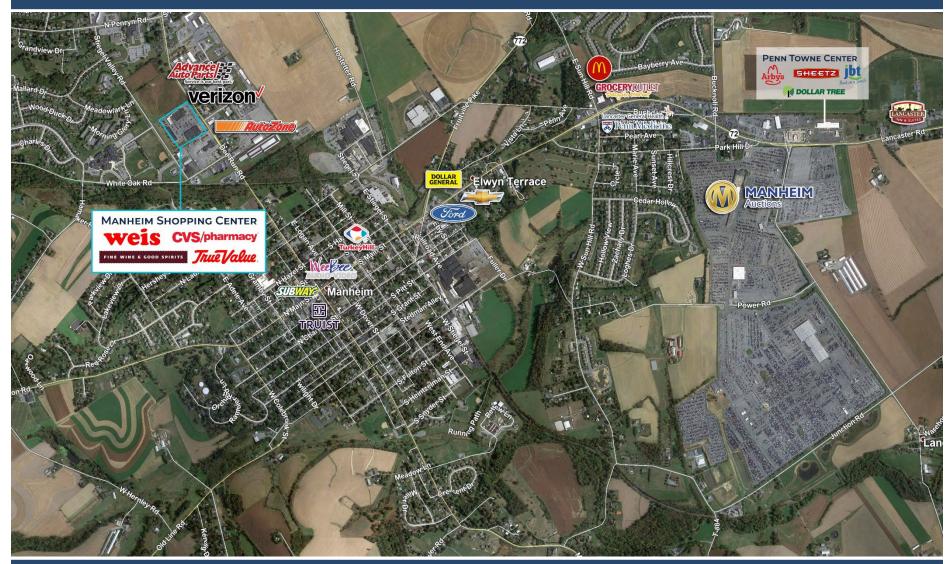

#### MANHEIM SHOPPING CENTER

REALTY

133 DOE RUN ROAD, MANHEIM, PA 17545 Lancaster County | GLA: ± 129,340 SF

- Manheim Shopping Center is a 129,340 SF community shopping center
- The center is anchored by Weis Market and a strong lineup of tenants that serves a large rural area with a unique mix of destination and service-oriented retailers
- Customers can access center by Stiegel Valley Road or Doe Run Road

## **MANHEIM SHOPPING CENTER**

133 Doe Run Road | Penn Township