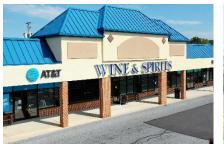

# Manheim Shopping Center For Lease

Subject To Change

| 85        | Rita's Water Ice         | 1,200 SF  |
|-----------|--------------------------|-----------|
| <b>87</b> | AVAILABLE                | 1,720 SF  |
| 89        | The Shaggy Dog Grooming  | 1,680 SF  |
| 91        | LV Nail Salon            | 1,680 SF  |
| 93        | Hartz Physical Therapy   | 1,680 SF  |
| 95        | AT&T - Cellutions        | 2,000 SF  |
| 97        | Wine & Spirits (PLCB)    | 4,160 SF  |
| 101       | Central Beautique        | 1,680 SF  |
| 105       | China One                | 2,000 SF  |
| 107       | Graziano's Pizza         | 1,680 SF  |
| 109       | Sound Sleep              | 2,920 SF  |
| 131       | Longenecker's True Value | 45,758 SF |
| 133       | CVS/pharmacy             | 10,220 SF |
| Z01       | Fulton Bank ATM          | 269 SF    |
| Z02       | Weis Markets             | 50,702 SF |
|           |                          |           |