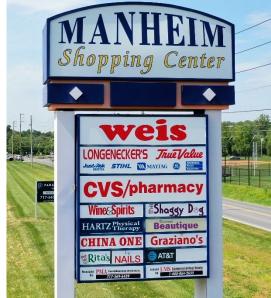

#### MANHEIM SHOPPING CENTER

REALTY

133 DOE RUN ROAD, MANHEIM, PA 17545 Lancaster County | GLA: ± 129,340 SF

- Manheim Shopping Center is a 129,340 SF community shopping center
- The center is anchored by Weis Market and a strong lineup of tenants that serves a large rural area with a unique mix of destination and service-oriented retailers
- Customers can access center by Stiegel Valley Road or Doe Run Road

# Manheim Shopping Center For Lease

Subject To Change

| 85        | Rita's Water Ice         | 1,200 SF  |
|-----------|--------------------------|-----------|
| <b>87</b> | AVAILABLE                | 1,720 SF  |
| 89        | The Shaggy Dog Grooming  | 1,680 SF  |
| 91        | LV Nail Salon            | 1,680 SF  |
| 93        | Hartz Physical Therapy   | 1,680 SF  |
| 95        | AT&T - Cellutions        | 2,000 SF  |
| 97        | Wine & Spirits (PLCB)    | 4,160 SF  |
| 101       | Central Beautique        | 1,680 SF  |
| 105       | China One                | 2,000 SF  |
| 107       | Graziano's Pizza         | 1,680 SF  |
| 109       | Sound Sleep              | 2,920 SF  |
| 131       | Longenecker's True Value | 45,758 SF |
| 133       | CVS/pharmacy             | 10,220 SF |
| Z01       | Fulton Bank ATM          | 269 SF    |
| Z02       | Weis Markets             | 50,702 SF |
|           |                          |           |