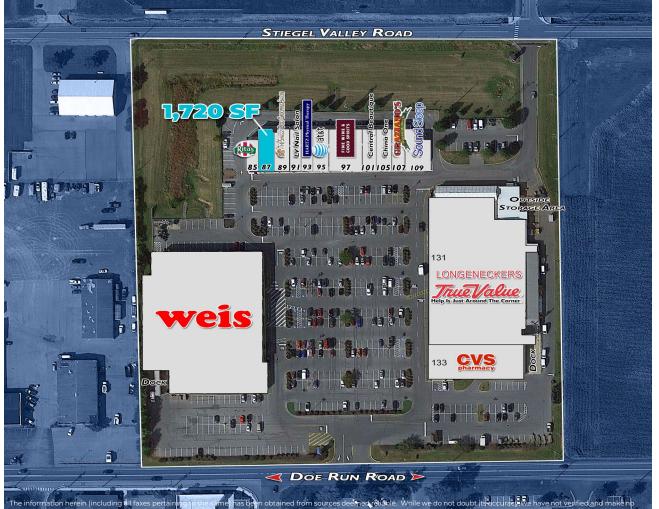

#### MANHEIM SHOPPING CENTER

REALTY

133 DOE RUN ROAD, MANHEIM, PA 17545 Lancaster County | GLA: ± 129,340 SF

- Manheim Shopping Center is a 129,340 SF community shopping center
- The center is anchored by Weis Market and a strong lineup of tenants that serves a large rural area with a unique mix of destination and service-oriented retailers
- Customers can access center by Stiegel Valley Road or Doe Run Road

# Manheim Shopping Center For Lease

Subject To Change

| 85        | Rita's Water Ice         | 1,200 SF  |
|-----------|--------------------------|-----------|
| <b>87</b> | AVAILABLE                | 1,720 SF  |
| 89        | The Shaggy Dog Grooming  | 1,680 SF  |
| 91        | LV Nail Salon            | 1,680 SF  |
| 93        | Hartz Physical Therapy   | 1,680 SF  |
| 95        | AT&T - Cellutions        | 2,000 SF  |
| 97        | Wine & Spirits (PLCB)    | 4,160 SF  |
| 101       | Central Beautique        | 1,680 SF  |
| 105       | China One                | 2,000 SF  |
| 107       | Graziano's Pizza         | 1,680 SF  |
| 109       | Sound Sleep              | 2,920 SF  |
| 131       | Longenecker's True Value | 45,758 SF |
| 133       | CVS/pharmacy             | 10,220 SF |
| Z01       | Fulton Bank ATM          | 269 SF    |
| Z02       | Weis Markets             | 50,702 SF |
|           |                          |           |