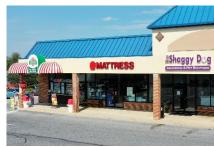

# Manheim Shopping Center For Lease

Subject To Change

| 85        | Rita's Water Ice         | 1,200 SF  |
|-----------|--------------------------|-----------|
| <b>87</b> | AVAILABLE                | 1,720 SF  |
| 89        | The Shaggy Dog Grooming  | 1,680 SF  |
| 91        | LV Nail Salon            | 1,680 SF  |
| 93        | Hartz Physical Therapy   | 1,680 SF  |
| 95        | AT&T - Cellutions        | 2,000 SF  |
| 97        | Wine & Spirits (PLCB)    | 4,160 SF  |
| 101       | Central Beautique        | 1,680 SF  |
| 105       | China One                | 2,000 SF  |
| 107       | Graziano's Pizza         | 1,680 SF  |
| 109       | Sound Sleep              | 2,920 SF  |
| 131       | Longenecker's True Value | 45,758 SF |
| 133       | CVS/pharmacy             | 10,220 SF |
| Z01       | Fulton Bank ATM          | 269 SF    |
| Z02       | Weis Markets             | 50,702 SF |
|           |                          |           |