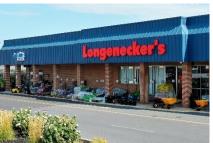

# Manheim Shopping Center For Lease

Subject To Change

| 85        | Rita's Water Ice         | 1,200 SF  |
|-----------|--------------------------|-----------|
| <b>87</b> | AVAILABLE                | 1,720 SF  |
| 89        | The Shaggy Dog Grooming  | 1,680 SF  |
| 91        | LV Nail Salon            | 1,680 SF  |
| 93        | Hartz Physical Therapy   | 1,680 SF  |
| 95        | AT&T - Cellutions        | 2,000 SF  |
| 97        | Wine & Spirits (PLCB)    | 4,160 SF  |
| 101       | Central Beautique        | 1,680 SF  |
| 105       | China One                | 2,000 SF  |
| 107       | Graziano's Pizza         | 1,680 SF  |
| 109       | Sound Sleep              | 2,920 SF  |
| 131       | Longenecker's True Value | 45,758 SF |
| 133       | CVS/pharmacy             | 10,220 SF |
| Z01       | Fulton Bank ATM          | 269 SF    |
| Z02       | Weis Markets             | 50,702 SF |
|           |                          |           |