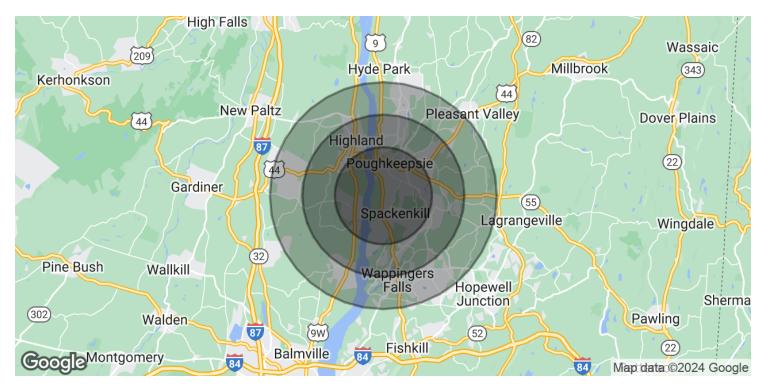

# MID-HUDSON VALLEY TRADE AREA MID-HUDSON BRIDGE | I-87 & I-84 | U.S. ROUTE 9

# DUTCHESS | ORANGE | ULSTER COUNTIES

| POPULATION                           | 3 MILES               | 5 MILES               | 7 MILES               |
|--------------------------------------|-----------------------|-----------------------|-----------------------|
| Total Population                     | 54,938                | 95,025                | 133,433               |
| Average Age                          | 40.7                  | 40.6                  | 41.6                  |
| Average Age (Male)                   | 39.9                  | 39.7                  | 40.4                  |
| Average Age (Female)                 | 41.6                  | 41.8                  | 42.7                  |
|                                      |                       |                       |                       |
|                                      |                       |                       |                       |
| HOUSEHOLDS & INCOME                  | 3 MILES               | 5 MILES               | 7 MILES               |
| Total Households                     | <b>3 MILES</b> 23,749 | <b>5 MILES</b> 39,577 | <b>7 MILES</b> 54,949 |
|                                      |                       |                       |                       |
| Total Households                     | 23,749                | 39,577                | 54,949                |
| Total Households # of Persons per HH | 23,749<br>2.3         | 39,577<br>2.4         | 54,949<br>2.4         |