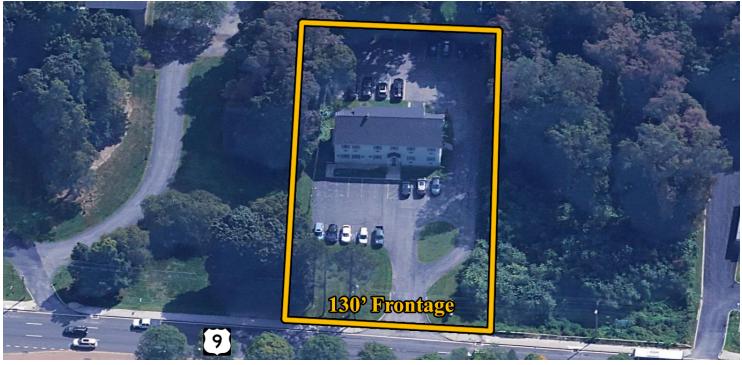

(7 Minutes / 3.6 Miles)

1 Hour & 55 Minutes from

**Grand Central** 

**SPACE AVAILABLE:** 2,160 SF

LOT SIZE: 0.88 Acres

**ZONING:** OR - Office Research District

AREA TRAFFIC COUNT U.S. RT 9 - 60,000 AADT

**ASKING PRICE:** Lease: \$29.75 Per SF *Gross* 

#### PROPERTY OVERVIEW

CR Properties Group is pleased to offer for lease a Professional Office Building on 2668 South Road, Poughkeepsie, NY. The site is 6 Minutes / 3.4 Miles from the Mid-Hudson Bridge. This Building consists of 5,420  $\pm$  SF located off of U.S. Route 9 with on-site parking spaces available and handicap accessibility. Nearby Businesses & Attractions include, Merril Lynch, Wells Fargo, & Health Quest. The property is also near Samuel B. Morse Historic Estate, Museum, and Nature preserve where you can enjoy beautiful views and walking trails to the Hudson River.