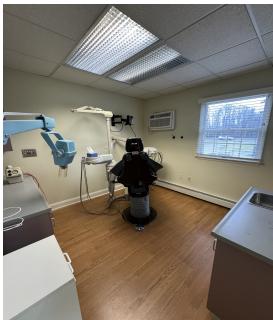

The site is 6 Minutes / 3.4 Miles from the Mid-Hudson Bridge. This Building consists of 5,420  $\pm$  SF located off of U.S. Route 9 with on-site parking spaces available and handicap accessibility. Nearby Businesses & Attractions include, Merril Lynch, Wells Fargo, & Health Quest. The property is also near Samuel B. Morse Historic Estate, Museum, and Nature preserve where you can enjoy beautiful views and walking trails to the Hudson River.

Matterport 3D Virtual Tour: https://my.matterport.com/show/?m=CbGUGWXjss2

Photography: https://crproperties.com/search-property-listings/?propertyId=PagonesSU



O ID TO SECURATE BUT NOT WARRANTED

CR Properties Group, LLC



# OFFICE / MEDICAL - HANDICAP ACCESSIBLE

U.S. ROUTE 9, 2668 SOUTH ROAD, POUGHKEEPSIE, NY 12601

## FORMER DENTAL OFFICE













#### FORMER DENTAL OFFICE







# OPPOSITE SAMUEL B. MORSE ESTATE DUTCHESS COUNTY'S SHOPPING & BUSINESS DISTRICT

### ACROSS FROM MERRILL LYNCH | WELLS FARGO | HEALTH QUEST







# MID-HUDSON VALLEY TRADE AREA MID-HUDSON BRIDGE | I-87 & I-84 | U.S. ROUTE 9

# DUTCHESS | ORANGE | ULSTER COUNTIES



| POPULATION                           | 3 MILES               | 5 MILES               | 7 MILES               |
|--------------------------------------|-----------------------|-----------------------|-----------------------|
| Total Population                     | 54,938                | 95,025                | 133,433               |
| Average Age                          | 40.7                  | 40.6                  | 41.6                  |
| Average Age (Male)