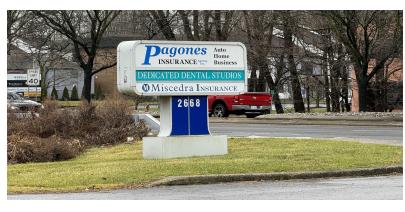

# PROFESSIONAL OFFICE BUILDING

U.S. ROUTE 9, 2668 SOUTH ROAD, POUGHKEEPSIE, NY 12601

### ACROSS FROM MERRILL LYNCH | WELLS FARGO | HEALTH QUEST