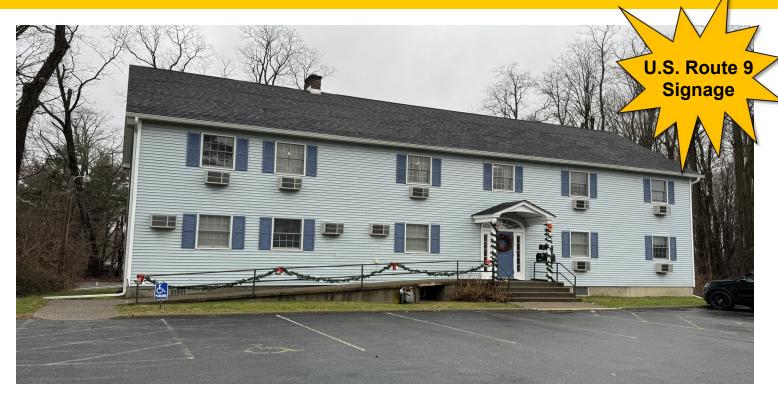

# PROFESSIONAL OFFICE BUILDING

U.S. ROUTE 9, 2668 SOUTH ROAD, POUGHKEEPSIE, NY 12601

#### PROPERTY OVERVIEW

CR Properties Group is pleased to offer for lease a Professional Office Building on 2668 South Road, Poughkeepsie, NY. The site is 6 Minutes / 3.4 Miles from the Mid-Hudson Bridge. This Building consists of 5,420  $\pm$  SF located off of U.S. Route 9 with on-site parking spaces available and handicap accessibility. Nearby Businesses & Attractions include, Merril Lynch, Wells Fargo, & Health Quest. The property is also near Samuel B. Morse Historic Estate, Museum, and Nature preserve where you can enjoy beautiful views and walking trails to the Hudson River.