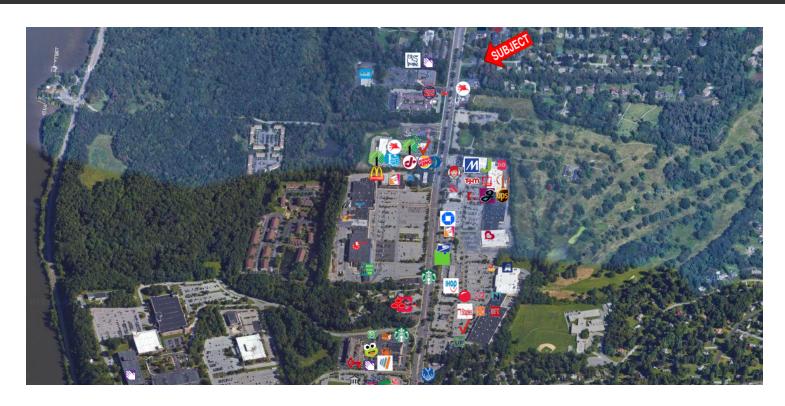

# OPPOSITE SAMUEL B. MORSE ESTATE DUTCHESS COUNTY'S SHOPPING & BUSINESS DISTRICT

### ACROSS FROM MERRILL LYNCH | WELLS FARGO | HEALTH QUEST