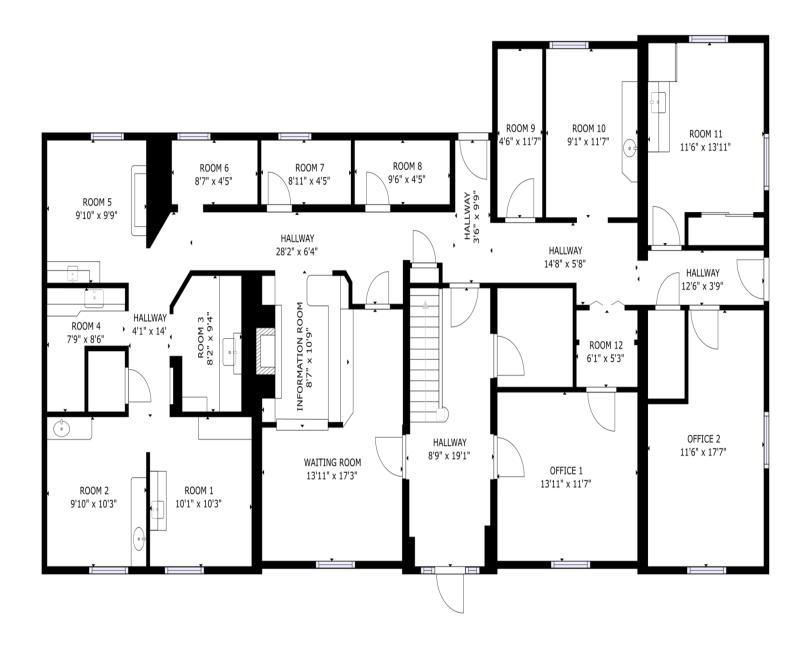

#### PROPERTY OVERVIEW

CR Properties Group is pleased to offer for lease a Professional Office Building on 2668 South Road, Poughkeepsie, NY. The site is 6 Minutes / 3.4 Miles from the Mid-Hudson Bridge. This Building consists of 5,420  $\pm$  SF located off of U.S. Route 9 with on-site parking spaces available and handicap accessibility. Nearby Businesses & Attractions include, Merril Lynch, Wells Fargo, & Health Quest. The property is also near Samuel B. Morse Historic Estate, Museum, and Nature preserve where you can enjoy beautiful views and walking trails to the Hudson River.