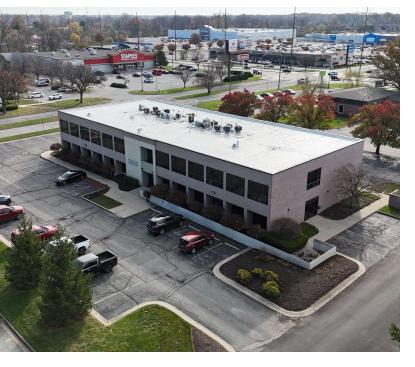

TOTAL SQUARE FOOTAGE
18.000 SF

\$2,500,000

**PROPERTY HIGHLIGHTS** 

- Great owner-user opportunity, w/ tenant in place
- Prime location in College Park Area
- Property listed for sale & for lease
- 9,000 11,000 SF available for lease on 1st or 2nd floor, all is flexible & negotiable
- Several updates done throughout

### PROPERTY DESCRIPTION

Introducing a prime investment opportunity in the College Park area of Indianapolis. This impressive 18,000-square-foot building offers an ideal owneruser opportunity, complete with a reliable tenant in place. The property's listing for sale & lease emphasizes its potential for both immediate income & long-term value appreciation. Boasting a prime location in a thriving commercial hub, this property presents a strategic investment in the dynamic Indianapolis market. With a strong tenant in place & the flexibility of being available for sale or lease, this property offers an enticing opportunity for investors seeking а performing asset in a sought-after location. Or a flexible for lease opportunity, with negotiable square footage, choice of first or second floor, negotiable lease rate, & more.