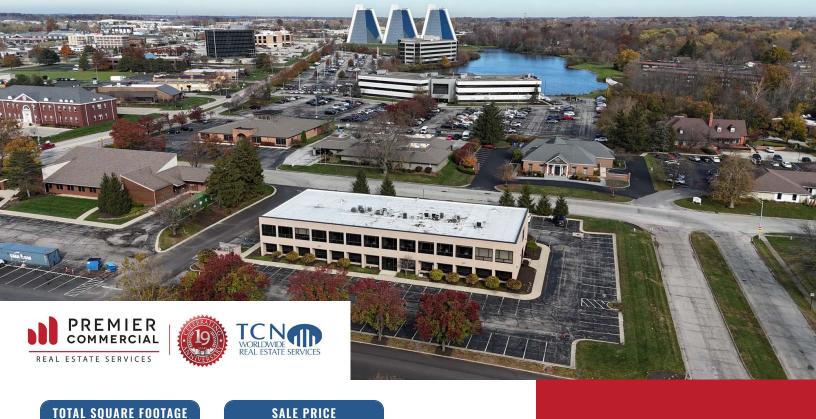

TOTAL SQUARE FOOTAGE
18.000 SF

\$2,500,000

**PROPERTY HIGHLIGHTS** 

- Great owner-user opportunity, w/ tenant in place
- Prime location in College Park Area
- Property listed for sale & for lease
- 9,000 11,000 SF available for lease on 1st or 2nd floor, all is flexible & negotiable
- Several updates done throughout

### PROPERTY DESCRIPTION

Introducing a prime investment opportunity in the College Park area of Indianapolis. This impressive 18,000-square-foot building offers an ideal owneruser opportunity, complete with a reliable tenant in place. The property's listing for sale & lease emphasizes its potential for both immediate income & long-term value appreciation. Boasting a prime location in a thriving commercial hub, this property presents a strategic investment in the dynamic Indianapolis market. With a strong tenant in place & the flexibility of being available for sale or lease, this property offers an enticing opportunity for investors seeking а performing asset in a sought-after location. Or a flexible for lease opportunity, with negotiable square footage, choice of first or second floor, negotiable lease rate, & more.

### **LOCATION DESCRIPTION**

Located in the vibrant city of Indianapolis, the area surrounding the property is teeming with impressive amenities & attractions. Located in the College Park Area, this building sits just off of 86th St. & Michigan Rd, two main city thoroughfares. Less than a half mile to I-465 & only approx. 15 miles to Downtown Indy.