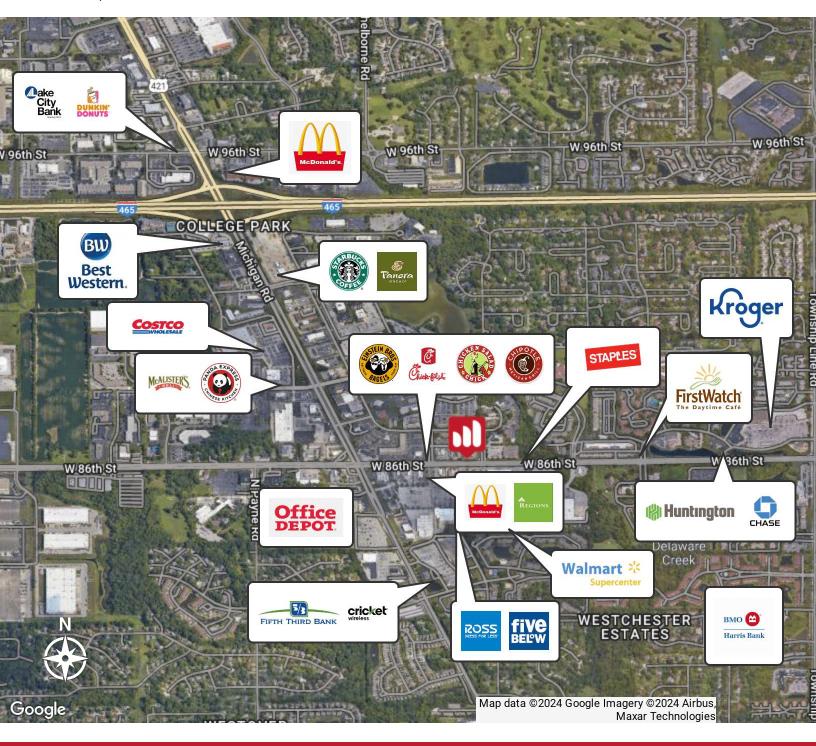

W 96th St

W 96th St

W 96th St

NORTH WILLOW FARMS

ST VINCENT / GREENBRIAR

NORTH WILLOW FARMS

W 86th St

W 86th St

WESTCHESTER ESTATES

WESTOVER

WESTOVER

Map data ©2024 Google

FOR SALE OR FOR LEASE

3333 FOUNDERS RD.

Indianapolis, IN 46268

### **LOCATION DESCRIPTION**

Located in the vibrant city of Indianapolis, the area surrounding the property is teeming with impressive amenities & attractions. Located in the College Park Area, this building sits just off of 86th St. & Michigan Rd, two main city thoroughfares. Less than a half mile to I-465 & only approx. 15 miles to Downtown Indy.