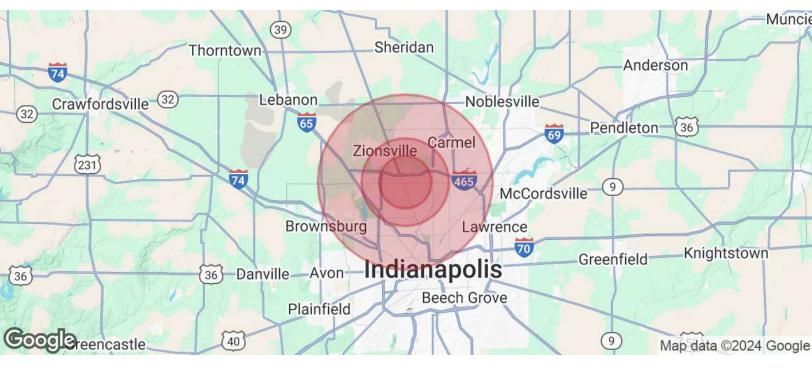

## FOR SALE OR LEASE

| POPULATION           | 3 MILES | 5 MILES | 10 MILES |
|----------------------|---------|---------|----------|
| Total Population     | 59,324  | 157,195 | 645,044  |
| Average Age          | 40      | 40      | 38       |
| Average Age (Male)   | 38      | 39      | 37       |
| Average Age (Female) | 41      | 41      | 39       |

| HOUSEHOLDS & INCOME | 3 MILES   | 5 MILES   | 10 MILES  |
|---------------------|-----------|-----------|-----------|
| Total Households    | 25,670    | 65,551    | 266,431   |
| # of Persons per HH | 2.3       | 2.4       | 2.4       |
| Average HH Income   | \$112,490 | \$137,570 | \$123,807 |
| Average House Value | \$353,876 | \$425,470 | \$383,696 |

Demographics data derived from AlphaMap

**DAVID HANNON** 

MATT FERGUSON

**STEVE MONNOT** 

0: 317.454.7171 | C: 317.753.2253 dhannon@premiercres.com 0: 317.454.7171 | C: 317.679.4046 mferguson@premiercres.com 0: 317.454.7171 | C: 260.444.7194 smonnot@premiercres.com