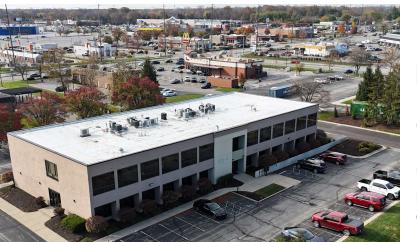

TOTAL SQUARE FOOTAGE
18.000 SF

\$2,500,000

**PROPERTY HIGHLIGHTS** 

- Great owner-user opportunity, w/ tenant in place
- Prime location in College Park Area
- Property listed for sale & for lease
- 9,000 11,000 SF available for lease on 1st or 2nd floor, all is flexible & negotiable
- Several updates done throughout

### PROPERTY DESCRIPTION

Introducing a prime investment opportunity in the College Park area of Indianapolis. This impressive 18,000-square-foot building offers an ideal owneruser opportunity, complete with a reliable tenant in place. The property's listing for sale & lease emphasizes its potential for both immediate income & long-term value appreciation. Boasting a prime location in a thriving commercial hub, this property presents a strategic investment in the dynamic Indianapolis market. With a strong tenant in place & the flexibility of being available for sale or lease, this property offers an enticing opportunity for investors seeking а performing asset in a sought-after location. Or a flexible for lease opportunity, with negotiable square footage, choice of first or second floor, negotiable lease rate, & more.