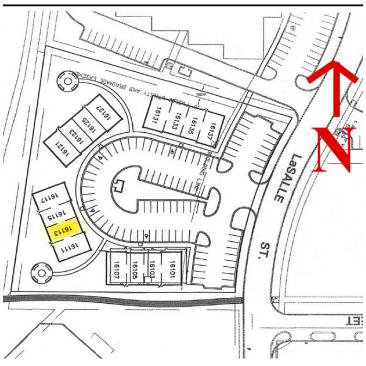

### **AVAILABLE SPACES**

| SUITE                          | TENANT                    | SIZE (SF) | LEASE TYPE     | LEASE RATE        | DESCRIPTION             |
|--------------------------------|---------------------------|-----------|----------------|-------------------|-------------------------|
| 16101 - 16103 S LaSalle Street | Federal Protection Agency | 2,458 SF  | Modified Gross | Leased            | -                       |
| 16105 S LaSalle Street         |                           |           | Modified Gross |                   |                         |
| 16107 S LaSalle Street         | Chicago Christian         |           | Modified Gross |                   |                         |
| 16111 S LaSalle Street         |                           |           | Modified Gross |                   |                         |
| 16113 S LaSalle Street         | Available                 | 1,150 SF  | Modified Gross | \$2,718 per month | Office suite w/restroom |
| 16115 S LaSalle Street         | Cityblock Health          |           | Modified Gross |                   |                         |
| 16117 S LaSalle Street         | Michele Foods             |           | Modified Gross |                   |                         |
| 16121-16127 S LaSalle Street   |                           |           | Modified Gross |                   |                         |
| 16131-16137 S LaSalle Street   | Robinson Engineering      |           | Modified Gross |                   |                         |