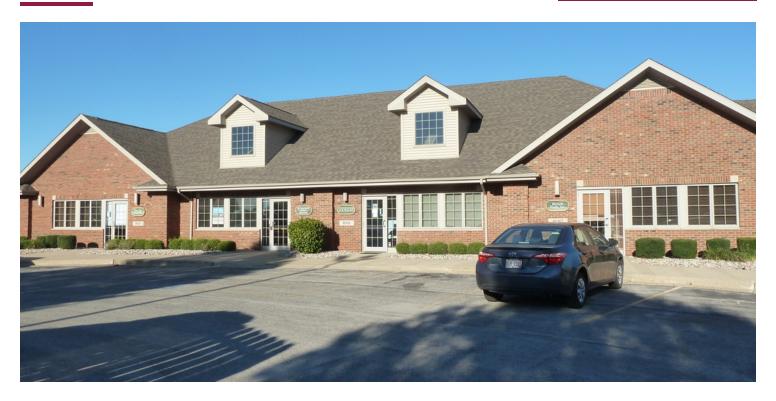

#### **PROPERTY DESCRIPTION**

One suite remains in the LaSalle Park Medical/Office Complex. Constructed in 2005-2006, LaSalle Park was designed as a 19,841 SF professional office/medical park consisting of four, free-standing, masonry buildings situated around a cul de sac. Each of the four 4,953-square-foot buildings contains two or three individual office suites. The development is within 2.5 miles of the I-94 interchange.

#### PROPERTY HIGHLIGHTS

- Last suite (#16113 1,150 SF) remaining for Lease.
- Neighboring Advocate Medical Center
- Plenty of parking
- Suite & monument signage

| DEMOGRAPHICS      | 2 MILES  | 5 MILES  | 10 MILES  |
|-------------------|----------|----------|-----------|
| Total Households  | 14,165   | 89,319   | 370,451   |
| Total Population  | 43,008   | 256,910  | 1,022,695 |
| Average HH Income | \$65,603 | \$64,908 | \$74,470  |