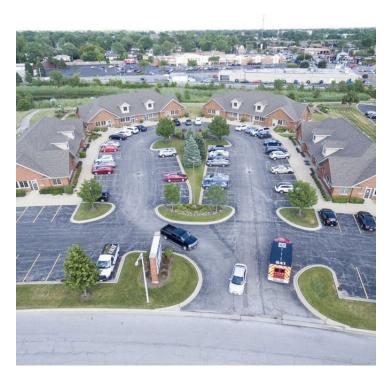

#### **PROPERTY DESCRIPTION**

One suite remains in the LaSalle Park Medical/Office Complex. Constructed in 2005-2006, LaSalle Park was designed as a 19,841 SF professional office/medical park consisting of four, free-standing, masonry buildings situated around a cul de sac. Each of the four 4,953-square-foot buildings contains two or three individual office suites. The development is within 2.5 miles of the I-94 interchange.

The property is part of a larger master planned development called College Park, which includes College Center One, a multi-tenant office property, to the south, and South Suburban College to the north. The property is under the Class 8 tax status through 2026. The park's tenants include medical, health care and service providers. Advocate Medical Immediate Care Center and DaVita Dialysis are located directly across the street.