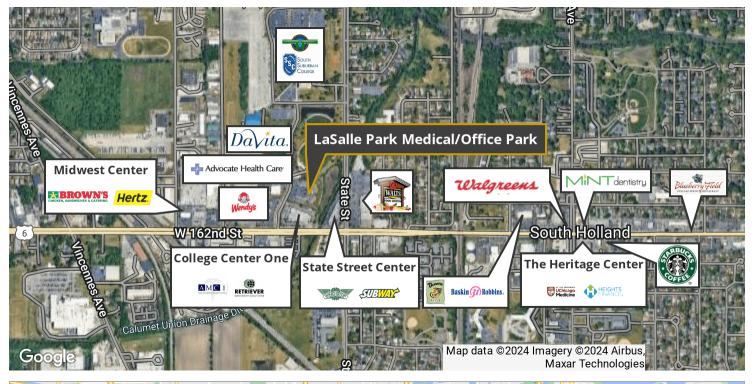

The property is part of a larger master planned development called College Park, which includes College Center One, a multi-tenant office property, to the south, and South Suburban College to the north. The property is under the Class 8 tax status through 2026. The park's tenants include medical, health care and service providers. Advocate Medical Immediate Care Center and DaVita Dialysis are located directly across the street.