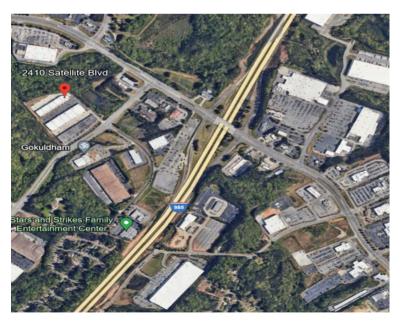

## **PROPERTY INFORMATION**

| Total Size:          | 4,500 SF                       |
|----------------------|--------------------------------|
| Office:              | 1,483 SF                       |
| Warehouse:           | 3,017 SF                       |
| Dock High:           | One (1) Dock High Door         |
|                      | One (1) Drive-In Door          |
| <b>Clear Height:</b> | 18'                            |
| Available:           | 30 Days From Lease Execution   |
| Term:                | Lease Expiration of 11/30/2025 |
| Location:            | +/- 0.7 miles to I - 985       |
|                      | +/- 3.1 miles to I - 85        |