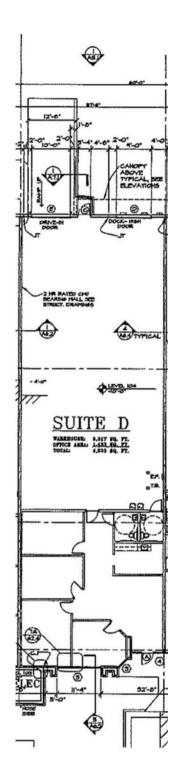

## **PROPERTY INFORMATION**

| Total Size:          | 4,500 SF                       |
|----------------------|--------------------------------|
| Office:              | 1,483 SF                       |
| Warehouse:           | 3,017 SF                       |
| Dock High:           | One (1) Dock High Door         |
|                      | One (1) Drive-In Door          |
| <b>Clear Height:</b> | 18'                            |
| Available:           | 30 Days From Lease Execution   |
| Term:                | Lease Expiration of 11/30/2025 |
| Location:            | +/- 0.7 miles to I - 985       |
|                      | +/- 3.1 miles to I - 85        |