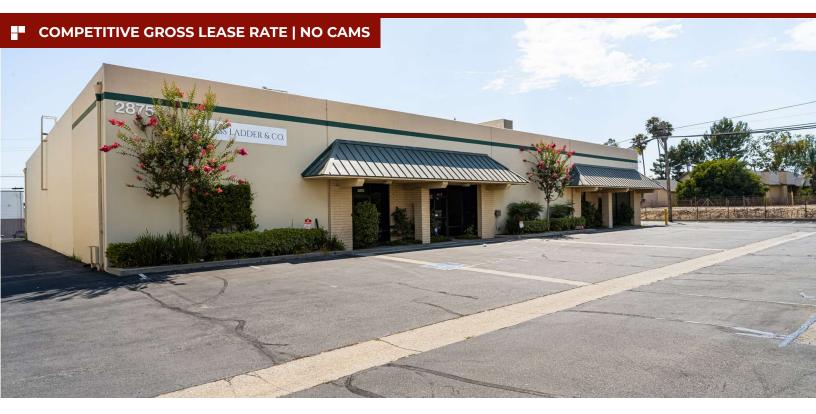

# INDUSTRIAL FOR LEASE | 6,000 SF

2875 METROPOLITAN PLACE POMONA, CA 91767

### **PROPERTY HIGHLIGHTS**

- Approximately 6,000 SF Unit
- 1,200 SF Office Area, Reception Area, 2 Private Offices, Bullpen
- Fully Conditioned Warehouse
- Two Ground Level Doors (2) 12'x 14'
- 600 amps 120/208 volt (3P)
- 16' Minimum Clearance