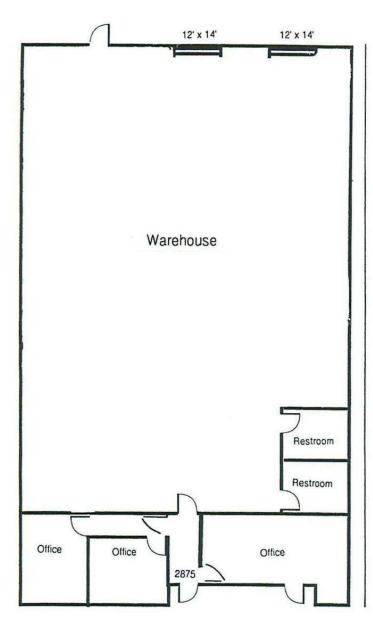

### **FLOOR PLAN**

MATTHEW ROSSMAN DIRECTOR OF MARKETING

714.783.2107 matt@bryanindprop.com CA DRE #01794680

### **PROPERTY HIGHLIGHTS**

- Approximately 6,000 SF Unit
- 1,200 SF Office Area, Reception Area, 2 Private Offices, Bullpen
- Fully Conditioned Warehouse
- Two Ground Level Doors (2) 12'x 14'
- 600 amps 120/208 volt (3P)
- 16' Minimum Clearance