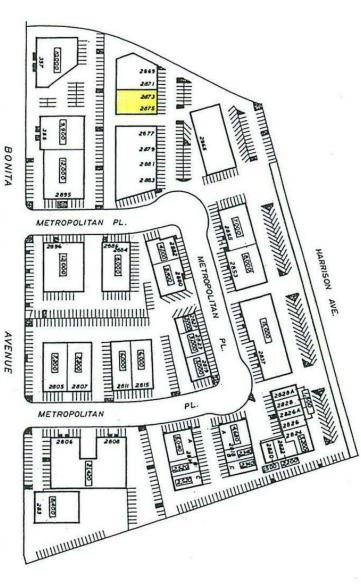

# INDUSTRIAL FOR LEASE | 6,000 SF

2875 METROPOLITAN PLACE POMONA, CA 91767



### **PROPERTY HIGHLIGHTS**

- Approximately 6,000 SF Unit
- 1,200 SF Office Area, Reception Area, 2 Private Offices, Bullpen
- Fully Conditioned Warehouse
- Two Ground Level Doors (2) 12'x 14'
- 600 amps 120/208 volt (3P)
- 16' Minimum Clearance



#### MATTHEW ROSSMAN DIRECTOR OF MARKETING

714.783.2107 matt@bryanindprop.com CA DRE #01794680

### **BRYAN INDUSTRIAL PROPERTIES**

146 E. ORANGETHORPE AVENUE ANAHEIM, CA 92801 BRYANINDPROP.COM CA DRE #00002442



# **INDUSTRIAL FOR LEASE** | 6,000 SF

### 2875 METROPOLITAN PLACE POMONA, CA 91767



### **FLOOR PLAN**





MATTHEW ROSSMAN DIRECTOR OF MARKETING

714.783.2107 matt@bryanindprop.com CA DRE #01794680

### **BRYAN INDUSTRIAL PROPERTIES**

146 E. ORANGETHORPE AVENUE ANAHEIM, CA 92801 BRYANINDPROP.COM CA DRE #00002442