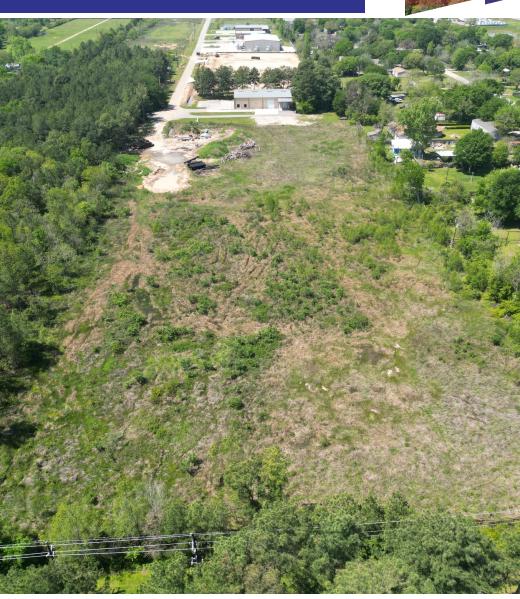

5.06 acres of cleared land is available on Telge Road, about half a mile north of Texas Highway 99 Grand Parkway. The tract is part of the new AME Telge Business Park. The property features offsite detention and an existing water well, facilitating a faster construction process.

#### **PROPERTY HIGHLIGHTS**

- 5.06 Acres of Land
- · Detention Provided
- Water Well and tank on adjacent land available for domestic water