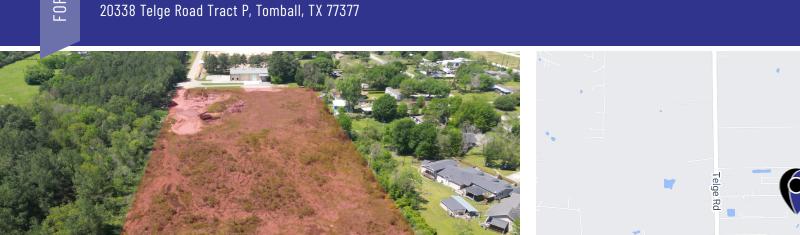

5.06 acres of cleared land is available on Telge Road, about half a mile north of Texas Highway 99 Grand Parkway. The tract is part of the new AME Telge Business Park. The property features offsite detention and an existing water well, facilitating a faster construction process.

#### **PROPERTY HIGHLIGHTS**

- 5.06 Acres of Land
- · Detention Provided
- Water Well and tank on adjacent land available for domestic water