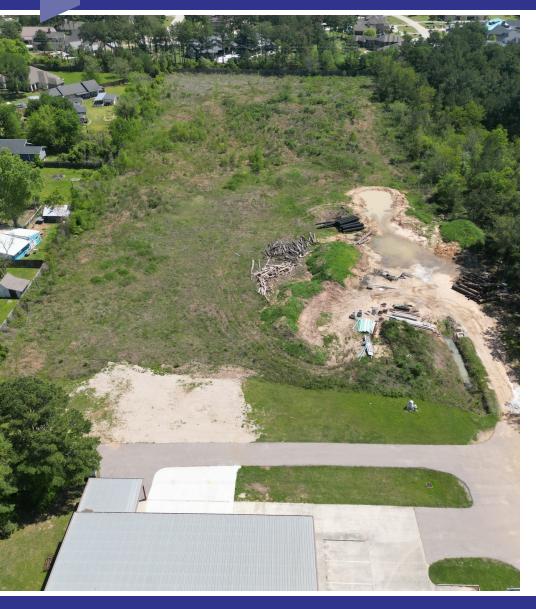

5.06 acres of cleared land is available on Telge Road, about half a mile north of Texas Highway 99 Grand Parkway. The tract is part of the new AME Telge Business Park. The property features offsite detention and an existing water well, facilitating a faster construction process.

#### **PROPERTY HIGHLIGHTS**

- 5.06 Acres of Land
- · Detention Provided
- Water Well and tank on adjacent land available for domestic water