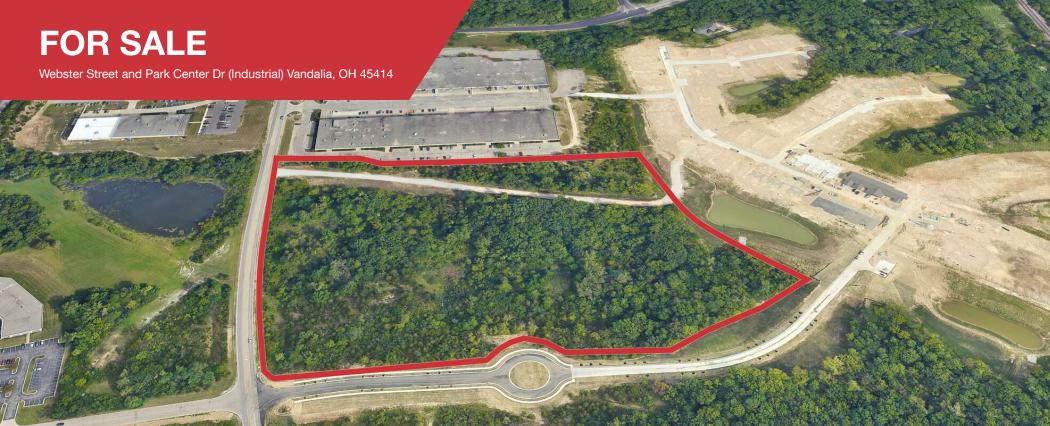

## Land | 16.198 Acres

- 8 Acres +/-
- 1 Usable acre +/-
- Industrial zoning
- Secluded location with ample trees
- Ideal for small contractors or landscaping companies
- Parcel is currently 16 acres and will be split at closing

## **FOR SALE**

Webster Street and Park Center Dr (Industrial) Vandalia, OH 45414

No Warranty Or Representation, Express Or Implied, Is Made As To The Accuracy Of The Information Contained Herein, And The Same Is Submitted Subject To Errors, Omissions, Chango of Price, Rental Or Other Conditions, Prior Sale, Lease Or Financing, Or Withdrawal Without Notice, And Of Any Special Listing Conditions Imposed By Our Principals No Warranties Or Rep-resentations Are Made As To The Condition Of The Property Or Any Hearant's Conditional Therein and Any Tr. Res Implied.