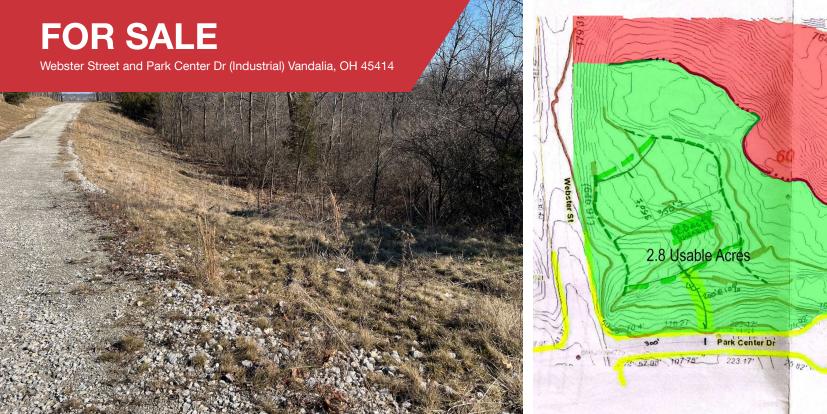

## Land | 16.198 Acres

- 8 Acres +/-
- 1 Usable acre +/-
- Industrial zoning
- Secluded location with ample trees
- Ideal for small contractors or landscaping companies
- Parcel is currently 16 acres and will be split at closing

## **FOR SALE**

Webster Street and Park Center Dr (Industrial) Vandalia, OH 45414

No Warranty Or Representation, Express Or Implied, Is Made As To The Accuracy Of The Information Contained Herein, And The Same Is Submitted Subject To Errors, Omissions, Chango of Price, Rental Or Other Conditions, Prior Sale, Lease Or Financing, Or Withdrawal Without Notice, And Of Any Special Listing Conditions Imposed By Our Principals No Warranties Or Rep-resentations Are Made As To The Condition Of The Property Or Any Hearant's Conditional Therein and Any Tr. Res Implied.