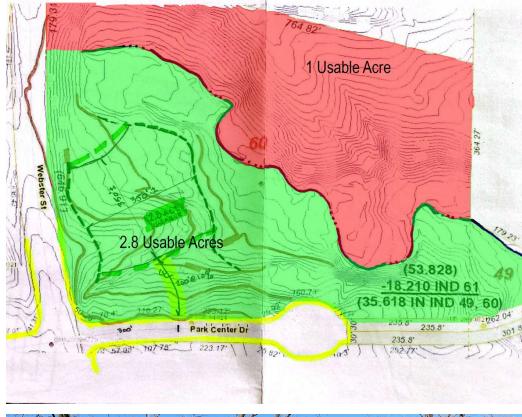

## Land | 16.198 Acres

- 8 Acres +/-
- 1 Usable acre +/-
- Industrial zoning
- Secluded location with ample trees
- Ideal for small contractors or landscaping companies
- Parcel is currently 16 acres and will be split at closing

## **FOR SALE**

Webster Street and Park Center Dr (Industrial) Vandalia, OH 45414

No Warranty Or Representation, Express Or Implied, Is Made As To The Accuracy Of The Information Contained Herein, And The Same Is Submitted Subject To Errors, Omissions, Chango of Price, Rental Or Other Conditions, Prior Sale, Lease Or Financing, Or Withdrawal Without Notice, And Of Any Special Listing Conditions Imposed By Our Principals No Warranties Or Rep-resentations Are Made As To The Condition Of The Property Or Any Hearant's Conditional Therein and Any Tr. Res Implied.