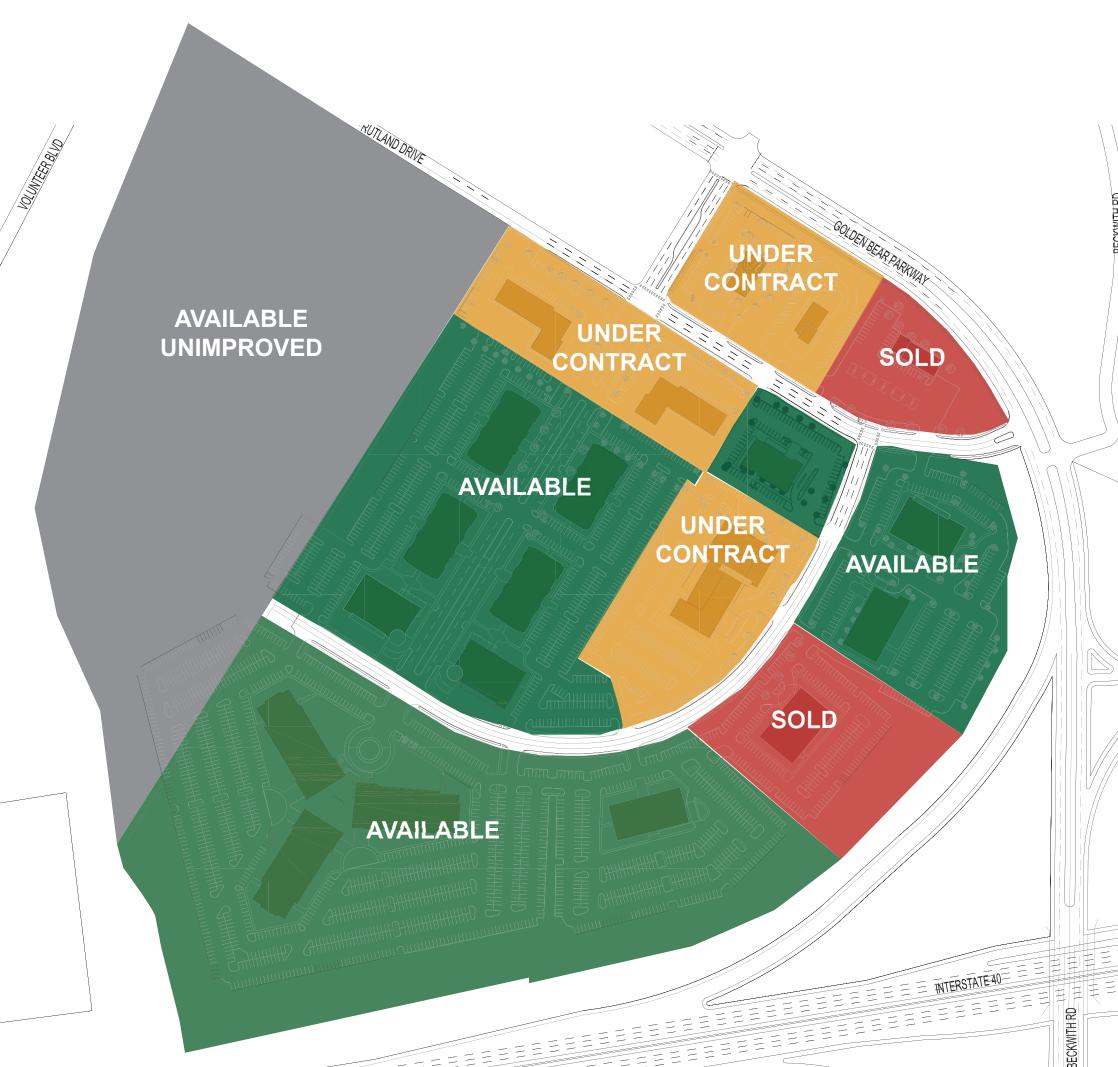

A Class-A Office, Medical, and Retail Community designed to accentuate the natural work environment by incorporating walk paths and inviting greenspace for those times you just really need a break...

## Connection and Convenience

Visibility from Interstate 40; 81,000/cars per day Proposed full-service traffic light off Golden Bear Pkwy Minutes from shopping/dining/hotels

in Providence Marketplace and The Paddocks Campus Wi-Fi provided by local licensed provider On-Site hospitality by a hotel (TBD)