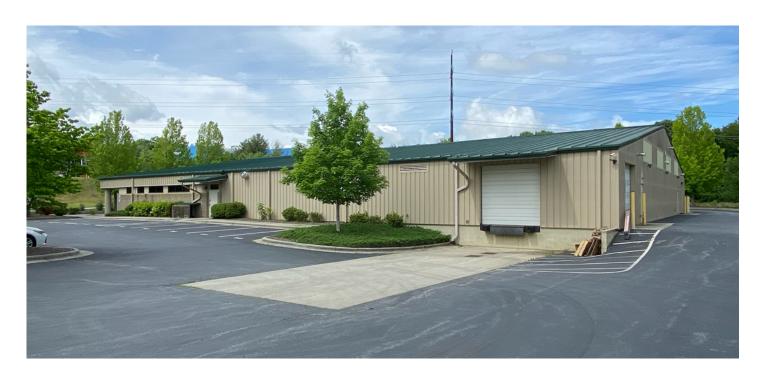

Prominent, immaculately maintained 18,000sf free standing office/warehouse building on 1.92 acres in prime location. Was Telephone Systems of Asheville corporate headquarters. 85 parking spaces. 3 warehouse doors (2 drive-in, 1 truck dock). Turnkey facility... Ideal for professional services firms.

With large breakroom and conference room with AV

Combination of private offices on glass with interior cubicles

Building Construction: Steel Frame with split-faced block and metal siding

Warehouse Doors: 2 grade level/ 1 dock high

WH Clear Height: 20' at peak/ 12' at eave

Restrooms: 2 sets of male & female bathrooms

Electrical: 220V/ 3 phase, 1200 amps

Current taxes: \$8,590