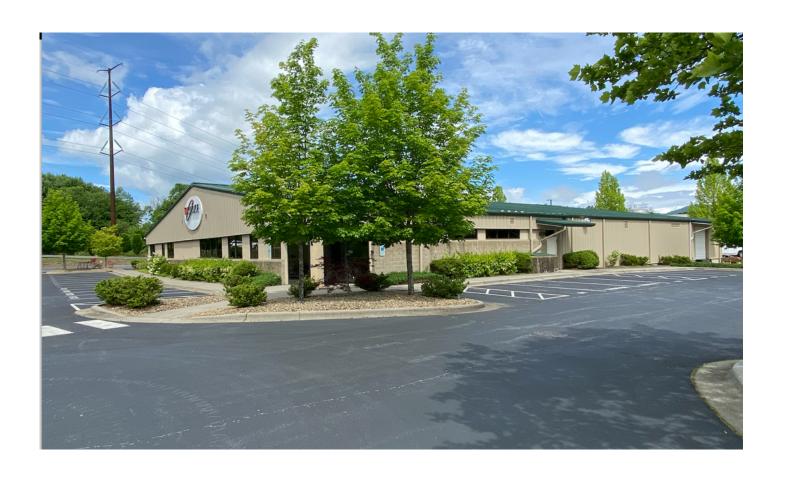

Prominent, immaculately maintained 18,000sf free standing office/warehouse building on 1.92 acres in prime location. Was Telephone Systems of Asheville corporate headquarters. 85 parking spaces. 3 warehouse doors (2 drive-in, 1 truck dock). Turnkey facility... Ideal for professional services firms.

## Building details PIN # 9617724912

Total building size: 18,000 SF Site size: 1.92 acres

Parking: 85 paved and stiped spaces adjacent to building

Age: built 2006

Office buildout: 12,000 SF of turnkey finished office space