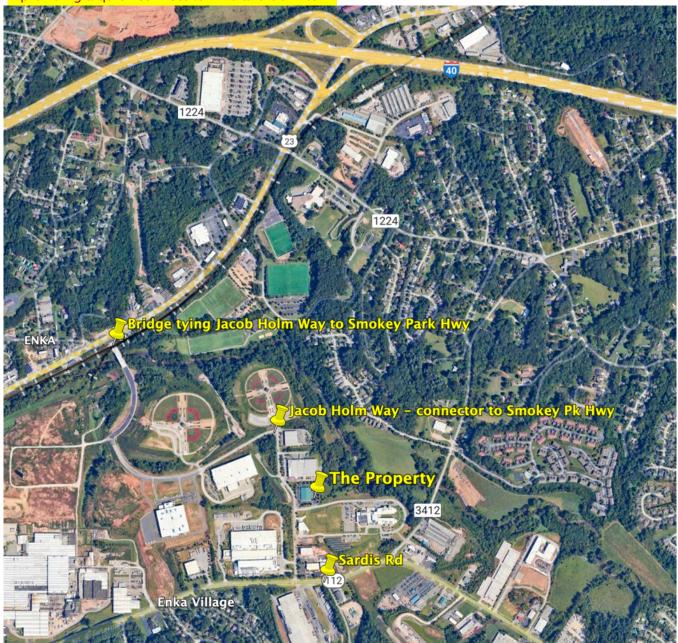

## The bridge that ties Jacob Holm Way to Smokey Park Hwy is open

- providing a quick connect to I-40 and downtown