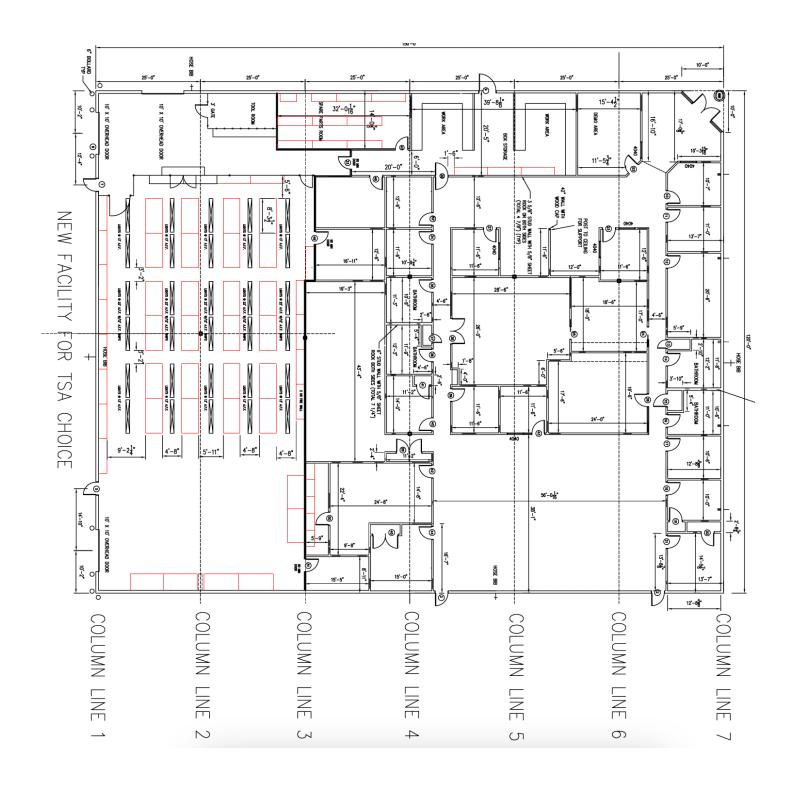

## 108 Asheville Commerce Pkwy

(corner Jacob Holm Pkwy)

Enka Commerce Park - Candler, NC 28715

18,000 sf freestanding building (12,000sf office/ 6,000 WH)

Offered for sale/ and for lease
\$3,395,000
\$16.50psf NNN

Prominent, immaculately maintained 18,000sf free standing office/warehouse building on 1.92 acres in prime location. Was Telephone Systems of Asheville corporate headquarters. 85 parking spaces. 3 warehouse doors (2 drive-in, 1 truck dock). Turnkey facility... Ideal for professional services firms.

## Building details PIN # 9617724912

Total building size: 18,000 SF Site size: 1.92 acres

Parking: 85 paved and stiped spaces adjacent to building

Age: built 2006

Office buildout: 12,000 SF of turnkey finished office space

With large breakroom and conference room with AV

Combination of private offices on glass with interior cubicles

Building Construction: Steel Frame with split-faced block and metal siding

Warehouse Doors: 2 grade level/ 1 dock high