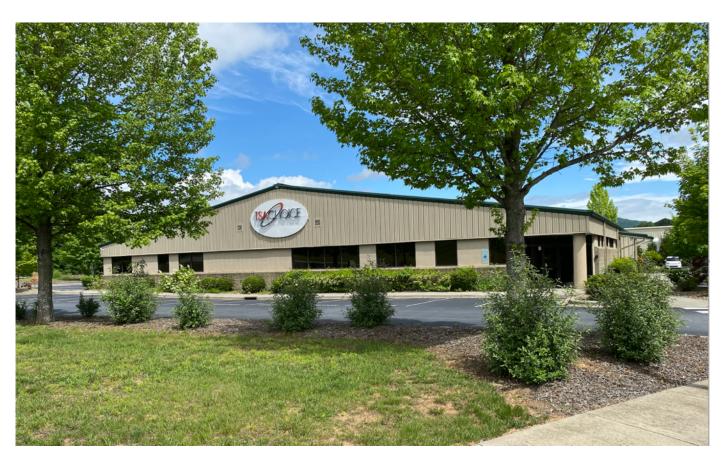

## 108 Asheville Commerce Pkwy

(corner Jacob Holm Pkwy)

Enka Commerce Park - Candler, NC 28715

18,000 sf freestanding building (12,000sf office/ 6,000 WH)

Offered for sale/ and for lease
\$3,395,000
\$16.50psf NNN

Prominent, immaculately maintained 18,000sf free standing office/warehouse building on 1.92 acres in prime location. Was Telephone Systems of Asheville corporate headquarters. 85 parking spaces. 3 warehouse doors (2 drive-in, 1 truck dock). Turnkey facility... Ideal for professional services firms.

## Building details PIN # 9617724912

Total building size: 18,000 SF Site size: 1.92 acres

Parking: 85 paved and stiped spaces adjacent to building

Age: built 2006

Office buildout: 12,000 SF of turnkey finished office space