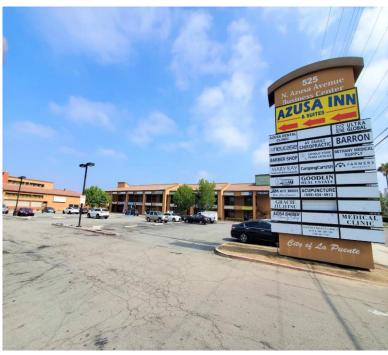

## **PROPERTY HIGHLIGHTS:**

- \*\* MOVE-IN SPECIAL RATE for 1st 4 months based on minimum 3 years lease term.
- AZUSA BUSINESS CENTER is a neighborhood retail and office development located in La Puente. Centralize location between cities of Rowland Heights and West Covina (Los Angeles County).
- Free Standing and Inline Office/Retail spaces available.
- Ample Free Parking Spaces.
- Convenient access to and located just North of the 60 Fwy, South of the 10 Fwy via Azusa Ave. enue exit.
- Traffic Volume on Azusa Ave.: approx. 81,156 cars per day (North and South)