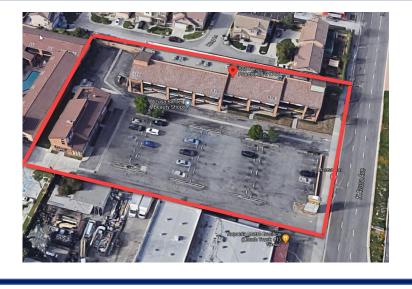

## **PROPERTY HIGHLIGHTS:**

- \*\* MOVE-IN SPECIAL RATE for 1st 4 months based on minimum 3 years lease term.
- AZUSA BUSINESS CENTER is a neighborhood retail and office development located in La Puente. Centralize location between cities of Rowland Heights and West Covina (Los Angeles County).
- Free Standing and Inline Office/Retail spaces available.
- Ample Free Parking Spaces.
- Convenient access to and located just North of the 60 Fwy, South of the 10 Fwy via Azusa Ave. enue exit.
- Traffic Volume on Azusa Ave.: approx. 81,156 cars per day (North and South)