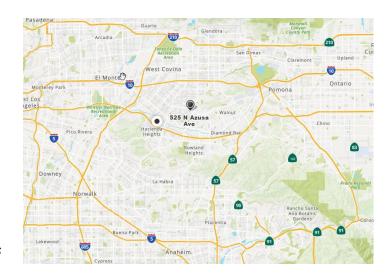

## **PROPERTY HIGHLIGHTS:**

- \*\* MOVE-IN SPECIAL RATE for 1st 4 months based on minimum 3 years lease term.
- AZUSA BUSINESS CENTER is a neighborhood retail and office development located in La Puente. Centralize location between cities of Rowland Heights and West Covina (Los Angeles County).
- Free Standing and Inline Office/Retail spaces available.
- Ample Free Parking Spaces.
- Convenient access to and located just North of the 60 Fwy, South of the 10 Fwy via Azusa Ave. enue exit.
- Traffic Volume on Azusa Ave.: approx. 81,156 cars per day (North and South)