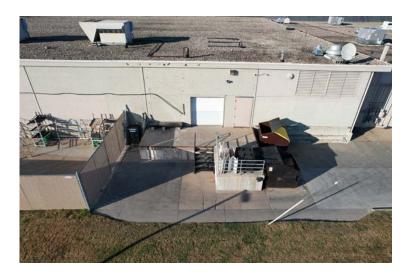

# **PROPERTY HIGHLIGHTS:**

- Rare big box space available in the heart of Omaha
- Conveniently located North of interstate 80 and the intersection of 84th and Center
- High traffic counts of 26k VPD
- Dock and overhead door included
- Possible basement storage available

**ADDRESS:** 8425 W. Center Road Omaha, NE

**BUILDING SIZE:** 19,492 SF

LEASE RATE: \$15 PSF, NNN

**CONTACT LISTING AGENTS FOR MORE INFORMATION:** 

Amber Olson amber@accesscommercial.com C: (402) 618-5523 Emily Faltys emily@accesscommercial.com C: (402) 992 - 0848 WWW.ACCESSCOMMERCIAL.COM