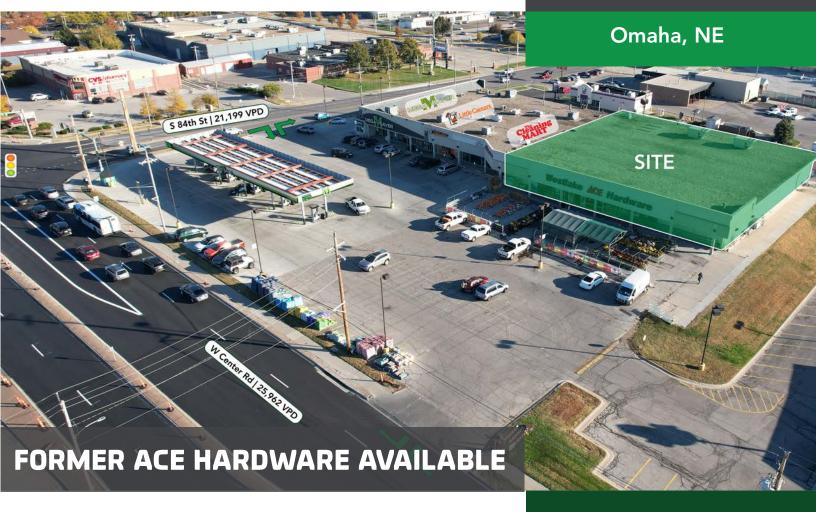

# **PROPERTY HIGHLIGHTS:**

- Rare big box space available in the heart of Omaha
- Conveniently located North of interstate 80 and the intersection of 84th and Center
- High traffic counts of 26k VPD
- Dock and overhead door included
- Possible basement storage available

**ADDRESS:** 8425 W. Center Road Omaha, NE

**BUILDING SIZE:** 19,492 SF

LEASE RATE: \$15 PSF, NNN

**CONTACT LISTING AGENTS FOR MORE INFORMATION:** 

Amber Olson amber@accesscommercial.com C: (402) 618-5523 Emily Faltys emily@accesscommercial.com C: (402) 992 - 0848 WWW.ACCESSCOMMERCIAL.COM