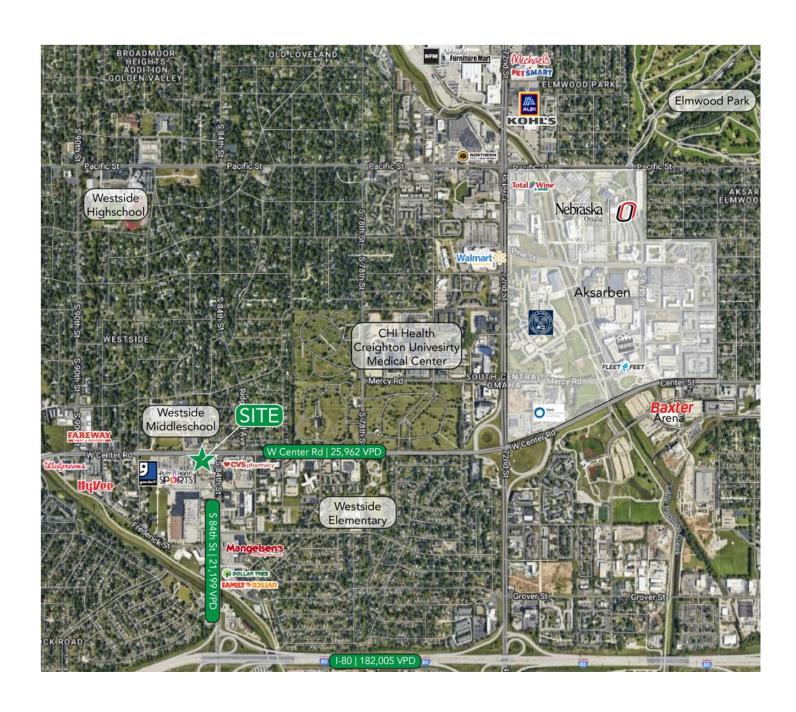

# **PROPERTY HIGHLIGHTS:**

- Rare big box space available in the heart of Omaha
- Conveniently located North of interstate 80 and the intersection of 84th and Center
- High traffic counts of 26k VPD
- Dock and overhead door included
- Possible basement storage available

**ADDRESS:** 8425 W. Center Road Omaha, NE

**BUILDING SIZE:** 19,492 SF

LEASE RATE: \$15 PSF, NNN

**CONTACT LISTING AGENTS FOR MORE INFORMATION:** 

Amber Olson amber@accesscommercial.com C: (402) 618-5523 Emily Faltys emily@accesscommercial.com C: (402) 992 - 0848 WWW.ACCESSCOMMERCIAL.COM

**35.9**MEDIAN
AGE

25,962 VEHICLES PER DAY 179,214 EMPLOYEES IN AREA

12,929 BUSINESSES IN AREA

**CONTACT LISTING AGENT FOR MORE INFORMATION:** 

Amber Olson amber@accesscommercial.com C: (402) 618-5523 Emily Faltys emily@accesscommercial.com C: (402) 992 - 0848 WWW.ACCESSCOMMERCIAL.COM