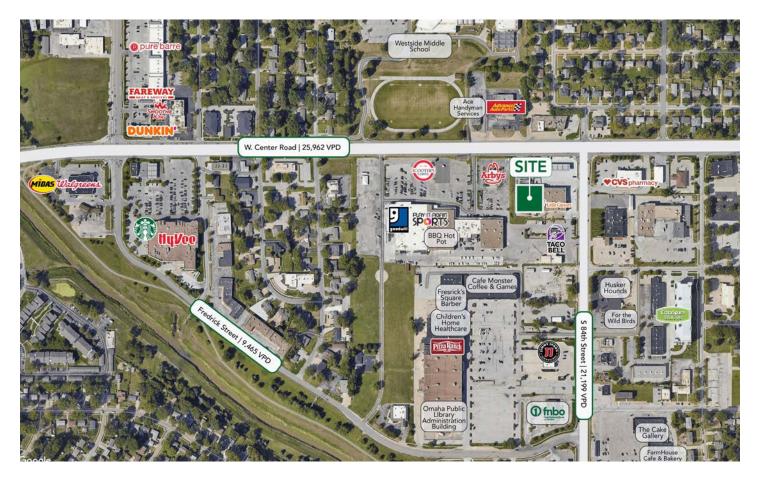

# **PROPERTY HIGHLIGHTS:**

- Rare big box space available in the heart of Omaha
- Conveniently located North of interstate 80 and the intersection of 84th and Center
- High traffic counts of 26k VPD
- Dock and overhead door included
- Possible basement storage available

**ADDRESS:** 8425 W. Center Road Omaha, NE

**BUILDING SIZE:** 19,492 SF

LEASE RATE: \$15 PSF, NNN

**CONTACT LISTING AGENTS FOR MORE INFORMATION:** 

Amber Olson amber@accesscommercial.com C: (402) 618-5523 Emily Faltys emily@accesscommercial.com C: (402) 992 - 0848 WWW.ACCESSCOMMERCIAL.COM