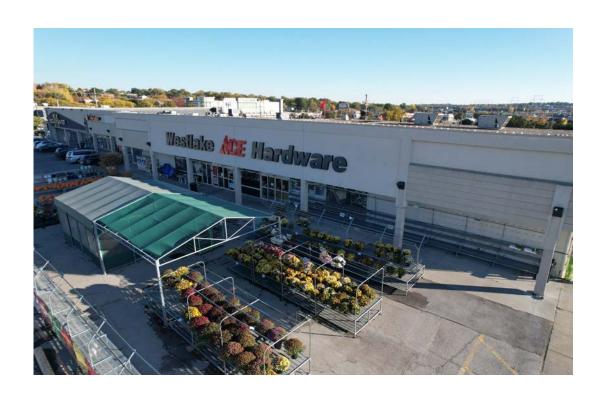

# **PROPERTY HIGHLIGHTS:**

- Rare big box space available in the heart of Omaha
- Conveniently located North of interstate 80 and the intersection of 84th and Center
- High traffic counts of 26k VPD
- Dock and overhead door included
- Possible basement storage available

**ADDRESS:** 8425 W. Center Road Omaha, NE

**BUILDING SIZE:** 19,492 SF

LEASE RATE: \$15 PSF, NNN

**CONTACT LISTING AGENTS FOR MORE INFORMATION:** 

Amber Olson amber@accesscommercial.com C: (402) 618-5523 Emily Faltys emily@accesscommercial.com C: (402) 992 - 0848 WWW.ACCESSCOMMERCIAL.COM