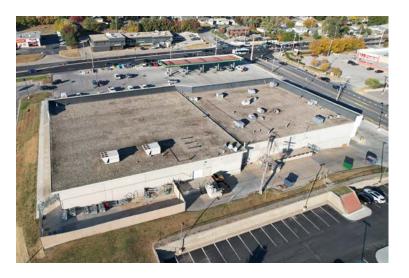

# **PROPERTY HIGHLIGHTS:**

- Rare big box space available in the heart of Omaha
- Conveniently located North of interstate 80 and the intersection of 84th and Center
- High traffic counts of 26k VPD
- Dock and overhead door included
- Possible basement storage available

**ADDRESS:** 8425 W. Center Road Omaha, NE

**BUILDING SIZE:** 19,492 SF

LEASE RATE: \$15 PSF, NNN

**CONTACT LISTING AGENTS FOR MORE INFORMATION:** 

Amber Olson amber@accesscommercial.com C: (402) 618-5523 Emily Faltys emily@accesscommercial.com C: (402) 992 - 0848 WWW.ACCESSCOMMERCIAL.COM