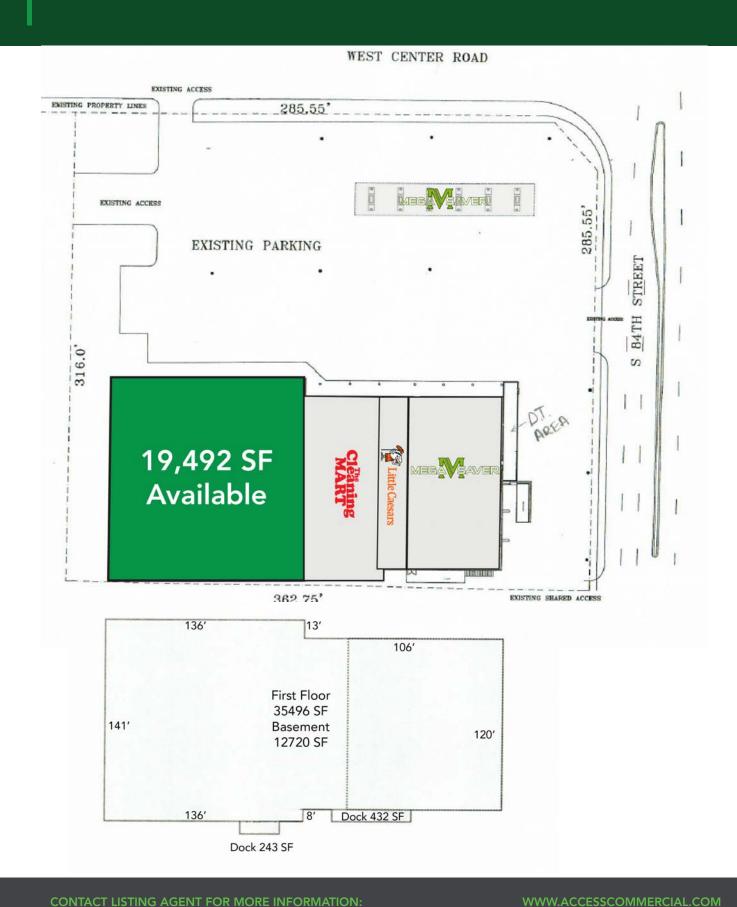

**ADDRESS:** 8425 W. Center Road Omaha, NE

**BUILDING SIZE:** 19,492 SF

LEASE RATE: \$15 PSF, NNN

**CONTACT LISTING AGENTS FOR MORE INFORMATION:** 

Amber Olson amber@accesscommercial.com C: (402) 618-5523 Emily Faltys emily@accesscommercial.com C: (402) 992 - 0848 WWW.ACCESSCOMMERCIAL.COM