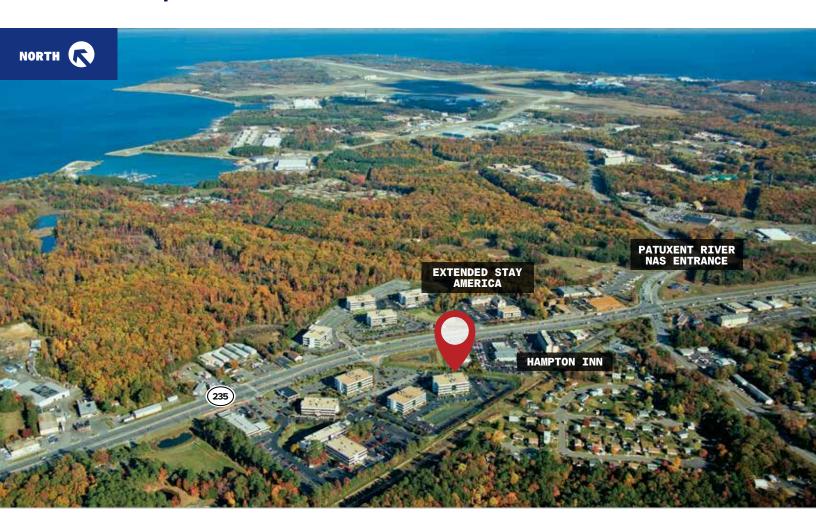

## 22289 Exploration Drive

High visibility on Route 235

| NAS Patuxent River Main Gate | Immediate |
|------------------------------|-----------|
| Washington, DC               | 65 miles  |

Chris Finley
443.285.5442 | chris.finley@copt.com
Greg Prossner
443.285.5710 | greg.prossner@copt.com