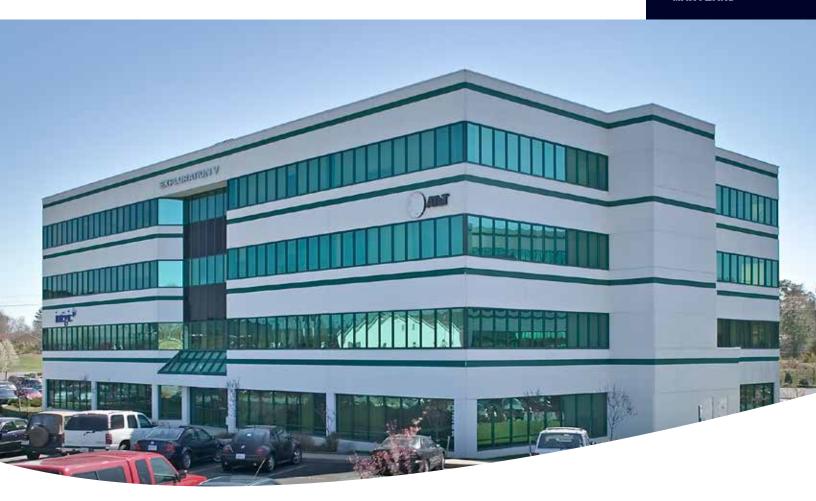

## 22289 Exploration Drive

LEXINGTON Park, Maryland

Building Size: 58,600 SF

**Building Type:** Class A

Stories: 4

Parking Ratio: 3.5/1,000 SF Free Onsite Parking

Atlantic Broadband Fiber Available

Conference center - 46591 Expedition Drive