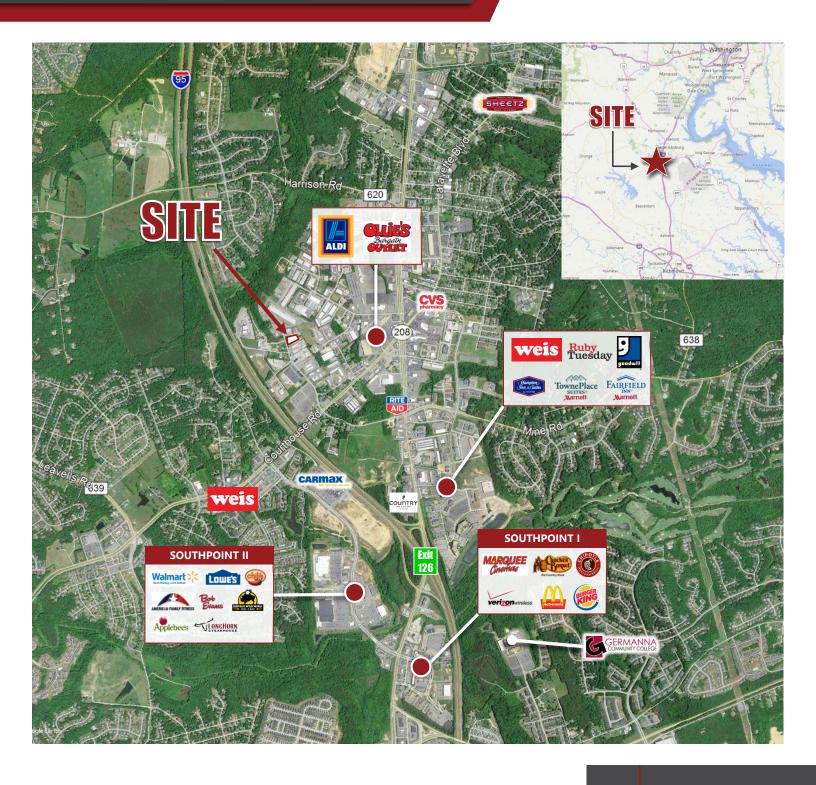

## **PROPERTY DETAILS**

This 0.80 Acre lot is being offered as fenced in storage space for lease and/or build to suit flex/warehouse building. The property is conveniently located ½ mile from US Route 1 in the Four Mile Fork area of Spotsylvania County, Virginia.

- 0.80 Acres |TM#: 23-14-A1 & 23-14-A2
- Individual yard/lot spaces available for lease
- Zoned I-1 (Light Industrial)
- Strong location just 1.5 Miles from I-95 (Exit 126)
- Flexible lease terms for qualified lessees