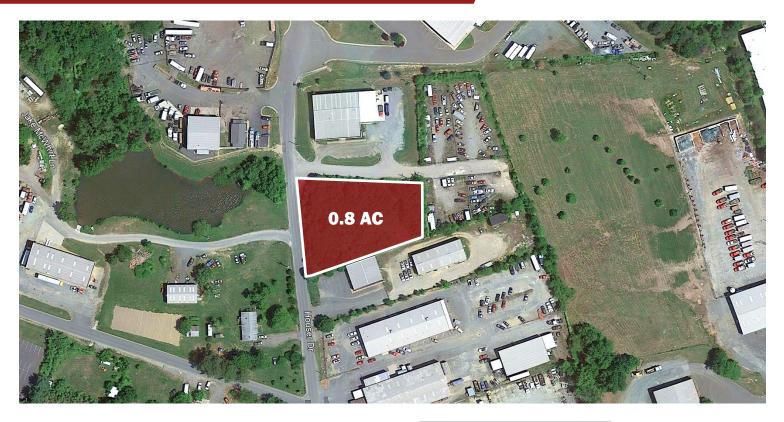

## **PROPERTY DETAILS**

This 0.80 Acre lot is being offered as fenced in storage space for lease and/or build to suit flex/warehouse building. The property is conveniently located ½ mile from US Route 1 in the Four Mile Fork area of Spotsylvania County, Virginia.

- 0.80 Acres |TM#: 23-14-A1 & 23-14-A2
- Individual yard/lot spaces available for lease
- Zoned I-1 (Light Industrial)
- Strong location just 1.5 Miles from I-95 (Exit 126)
- Flexible lease terms for qualified lessees