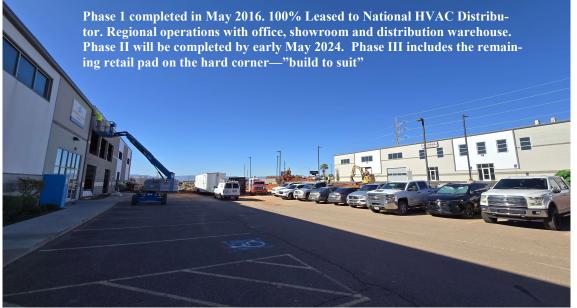

## RED HILLS PARKWAY COMMERCIAL CENTER St. George, Utah

NE Corner of Intersection at 1000 East and Red Hills Parkway Hard Corner Pad with Drive-Thru Capability

Phase 1 & II -Completed May 2024

Phase 2 is fully leased with two national credit tenants taking approximately 26,000 sqft in two large buildings. (will be completed in May 2024)

Phase 3 includes one final pad for a 3,000 sqft retail bldg for a retail user or fast food restaurant with **Drive-thru.** 

Introductory Rental Rates Starting at \$33 to \$36/sqft/yr with move-in concessions.