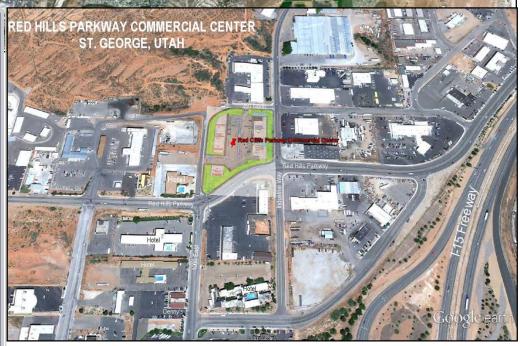

### RED HILLS PARKWAY COMMERCIAL CENTER

St. George, Utah

NE Corner of Intersection at 1000 East and Red Hills Parkway

- Retail and Commercial pads and space available for lease.
- 1,000 to 3,000 sqft available
- Ground Lease or Build to Suit at special introductory rates.
- Great central location with visibility from I-15, Red Hills Parkway and Red Hills Parkway.
- Frontage on Red Hills Parkway at 1000 East.
- Corner Retail Pad available with Drive Thru

## RED HILLS PARKWAY COMMERCIAL CENTER St. George, Utah

NE Corner of Intersection at 1000 East and Red Hills Parkway Hard Corner Pad with Drive-Thru Capability

Phase 1 & II -Completed May 2024

Phase 2 is fully leased with two national credit tenants taking approximately 26,000 sqft in two large buildings. (will be completed in May 2024)