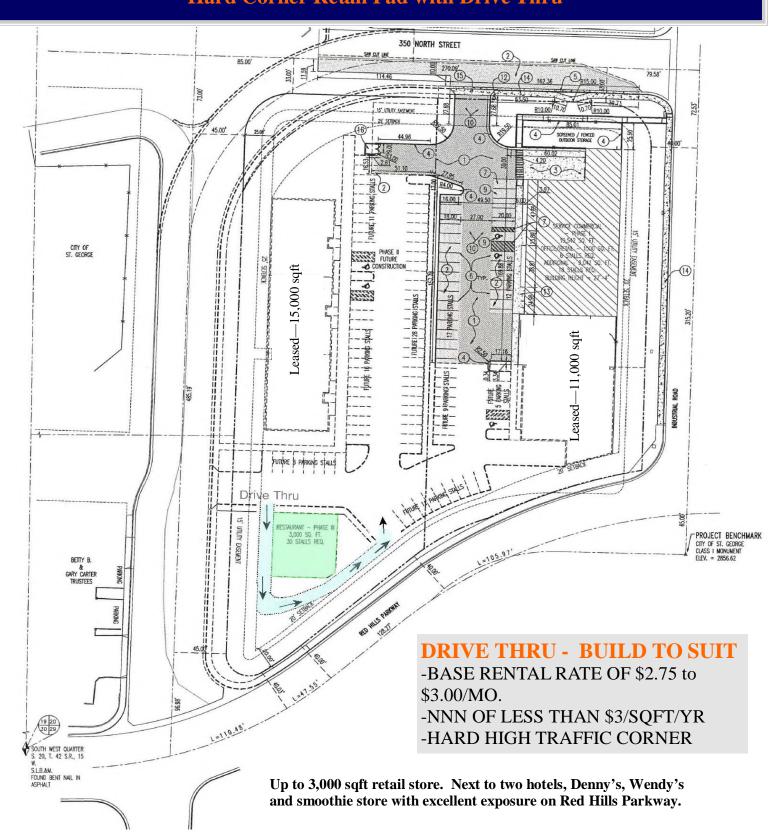

## RED HILLS PARKWAY COMMERCIAL CENTER St. George, Utah

NE Corner of Intersection at 1000 East and Red Hills Parkway Hard Corner Pad with Drive-Thru Capability

Phase 1 & II -Completed May 2024

Phase 2 is fully leased with two national credit tenants taking approximately 26,000 sqft in two large buildings. (will be completed in May 2024)

Phase 3 includes one final pad for a 3,000 sqft retail bldg for a retail user or fast food restaurant with **Drive-thru.** 

Introductory Rental Rates Starting at \$33 to \$36/sqft/yr with move-in concessions.

**Build to Suit Available** 

For More Information Please call Jeff Reber at 435-656-8238 Email at Jeff@reaswest.com