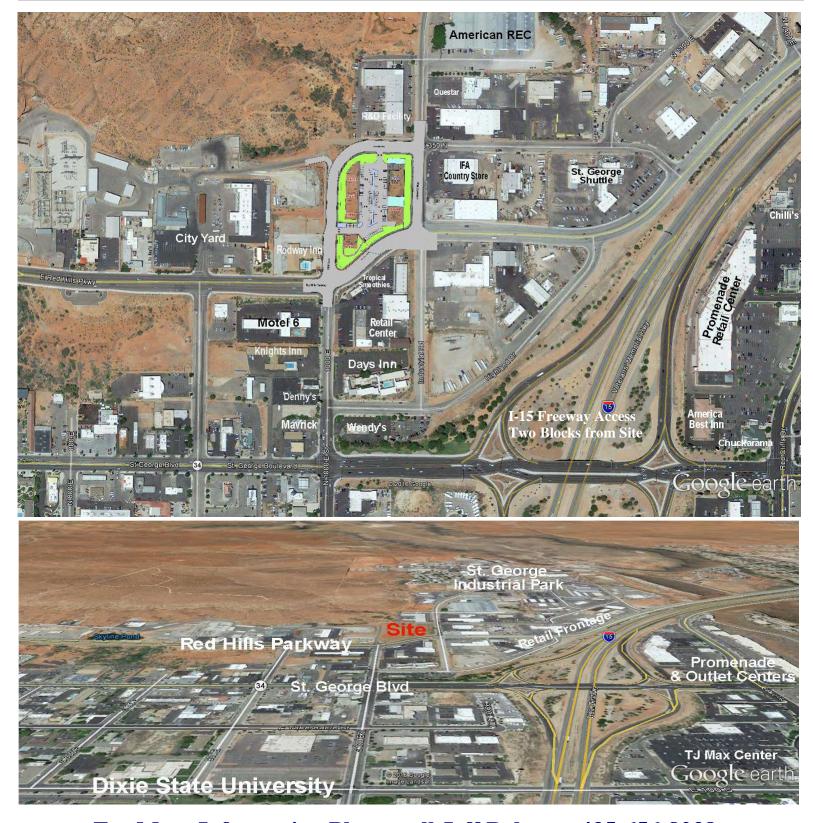

### RED HILLS PARKWAY COMMERCIAL CENTER

St. George, Utah

NE Corner of Intersection at 1000 East and Red Hills Parkway

- Retail and Commercial pads and space available for lease.
- 1,000 to 3,000 sqft available
- Ground Lease or Build to Suit at special introductory rates.
- Great central location with visibility from I-15, Red Hills Parkway and Red Hills Parkway.
- Frontage on Red Hills Parkway at 1000 East.
- Corner Retail Pad available with Drive Thru

### RED HILLS PARKWAY COMMERCIAL CENTER

St. George, Utah

NE Corner of Intersection at 1000 East and Red Hills Parkway

The information contained in the following Marketing Brochure is proprietary and strictly confidential. It is intended to be reviewed only by the party receiving it from Real Estate Asset Strategies and should not be made available to any other person or entity without the written consent of Real Estate Asset Strategies.

# RED HILLS PARKWAY COMMERCIAL CENTER St. George, Utah

NE Corner of Intersection at 1000 East and Red Hills Parkway Build to Suit Retail Pad available for immediate development

# RED HILLS PARKWAY COMMERCIAL CENTER St. George, Utah

NE Corner of Intersection at 1000 East and Red Hills Parkway Build to Suit Retail Pad available for immediate development

For More Information Please call Jeff Reber at 435-656-8238 Email at Jeff@reaswest.com