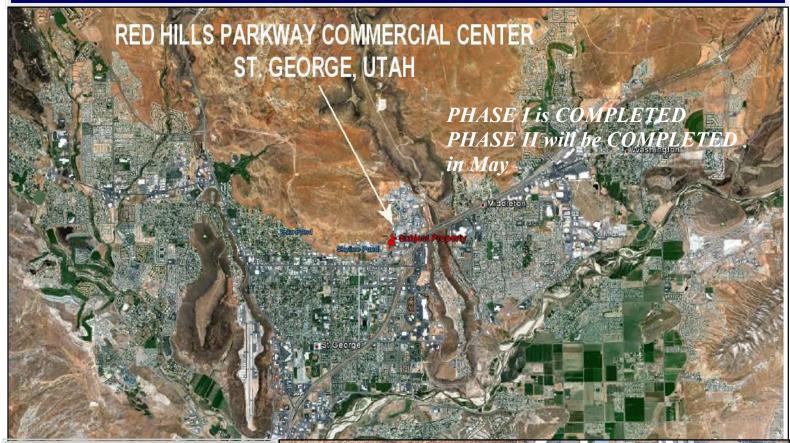

### RED HILLS PARKWAY COMMERCIAL CENTER

St. George, Utah

NE Corner of Intersection at 1000 East and Red Hills Parkway

- Retail and Commercial pads and space available for lease.
- 1,000 to 3,000 sqft available
- Ground Lease or Build to Suit at special introductory rates.
- Great central location with visibility from I-15, Red Hills Parkway and Red Hills Parkway.
- Frontage on Red Hills Parkway at 1000 East.
- Corner Retail Pad available with Drive Thru

## RED HILLS PARKWAY COMMERCIAL CENTER St. George, Utah

NE Corner of Intersection at 1000 East and Red Hills Parkway Hard Corner Pad with Drive-Thru Capability

Phase 1 & II -Completed May 2024

Phase 2 is fully leased with two national credit tenants taking approximately 26,000 sqft in two large buildings. (will be completed in May 2024)