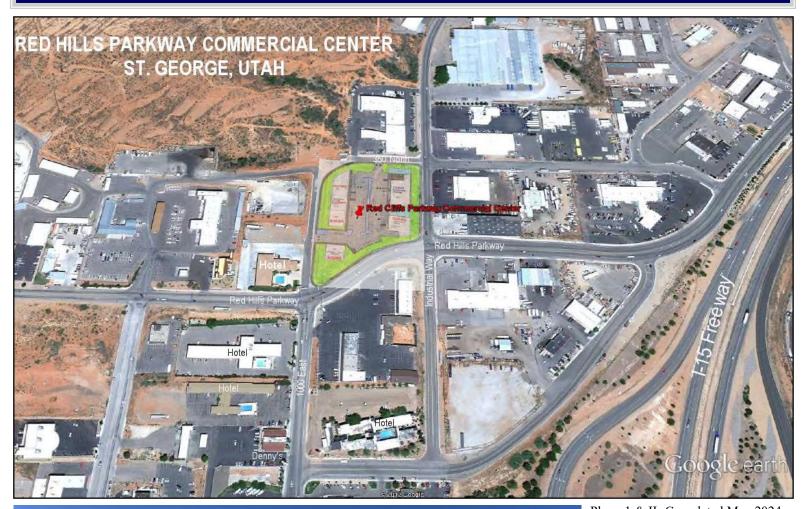

## RED HILLS PARKWAY COMMERCIAL CENTER St. George, Utah

NE Corner of Intersection at 1000 East and Red Hills Parkway Hard Corner Pad with Drive-Thru Capability

Phase 1 & II -Completed May 2024

Phase 2 is fully leased with two national credit tenants taking approximately 26,000 sqft in two large buildings. (will be completed in May 2024)

Phase 3 includes one final pad for a 3,000 sqft retail bldg for a retail user or fast food restaurant with **Drive-thru.** 

Introductory Rental Rates Starting at \$33 to \$36/sqft/yr with move-in concessions.