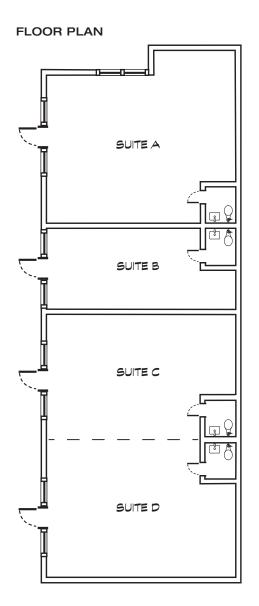

#### **EXECUTIVE SUMMARY:**

- +/- 2,800 sf
- 4 tenant configuration
- 11 parking spaces
- +/- 0.238 acre parcel
- Yolo County APN 006-572-002
- Zoning: DMU Downtown Mixed USE

- Ste. A 869 sf
- Ste. B 504 sf
- Ste. C Leased
- Ste. D 702 sf
- \$2.10 psf plus utilities