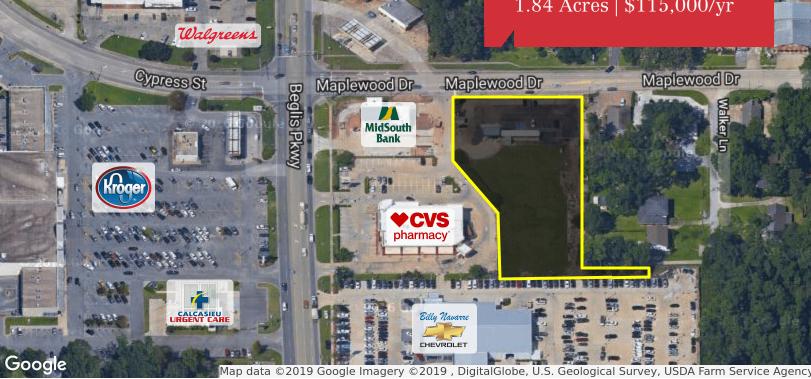

## Vacant Land

1.84 Acres | \$115,000/yr

# Maplewood Drive

Sulphur, Louisiana 70663

### **Property Highlights**

- ±1.84 acres available for lease
- Located near the southeast corner of Beglis Parkway and Maplewood Drive, adjacent to CVS Pharmacy and MidSouth Bank
- Business zoning (municipal)
- ±200' of frontage on Maplewood Drive
- Survey available
- Owner will build to suit (rates TBD)