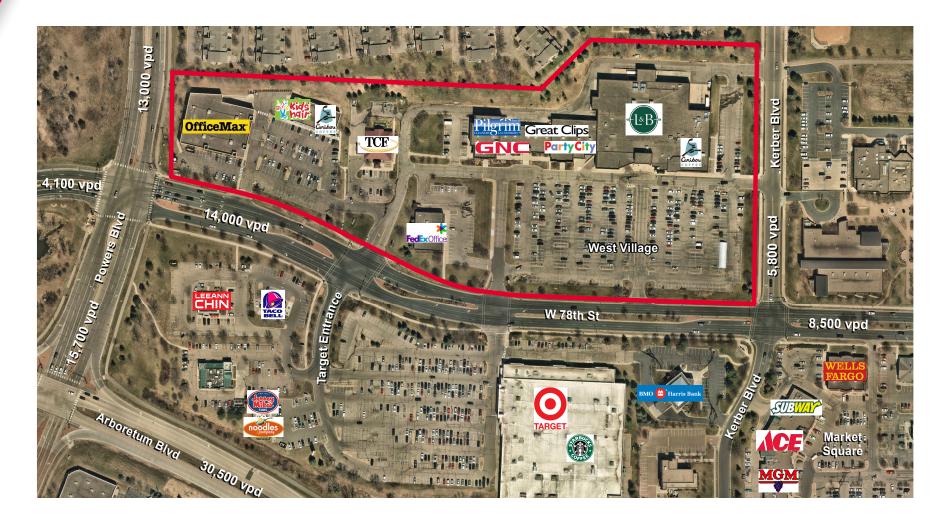

#### **NEIGHBORING TENANTS**

Lunds & Byerlys, Party City, TCF Bank, Caribou Coffee, Fedex Office and many others

#### COMMENTS

- Good visibility from Highway 5 & Powers Blvd
- Abundant parking
- Close to Target