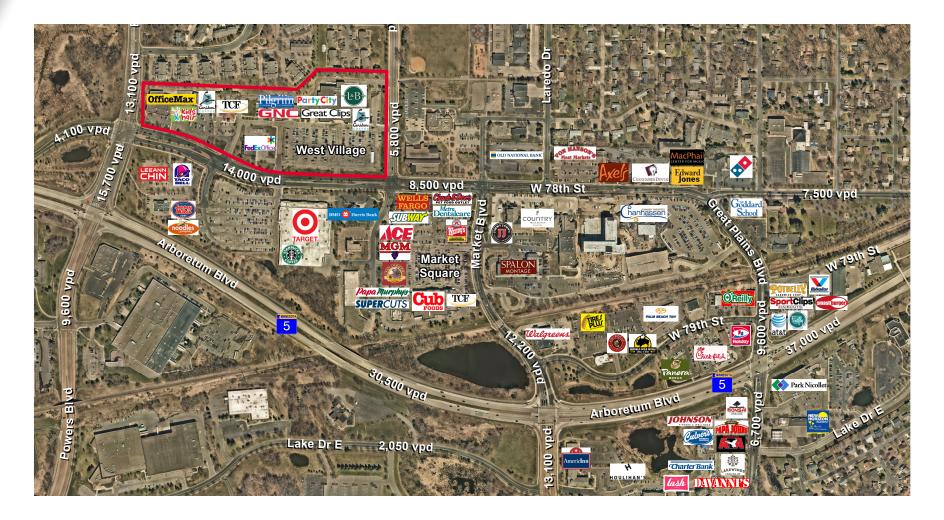

#### **NEIGHBORING TENANTS**

Lunds & Byerlys, Party City, TCF Bank, Caribou Coffee, Fedex Office and many others

#### COMMENTS

- Good visibility from Highway 5 & Powers Blvd
- Abundant parking
- Close to Target