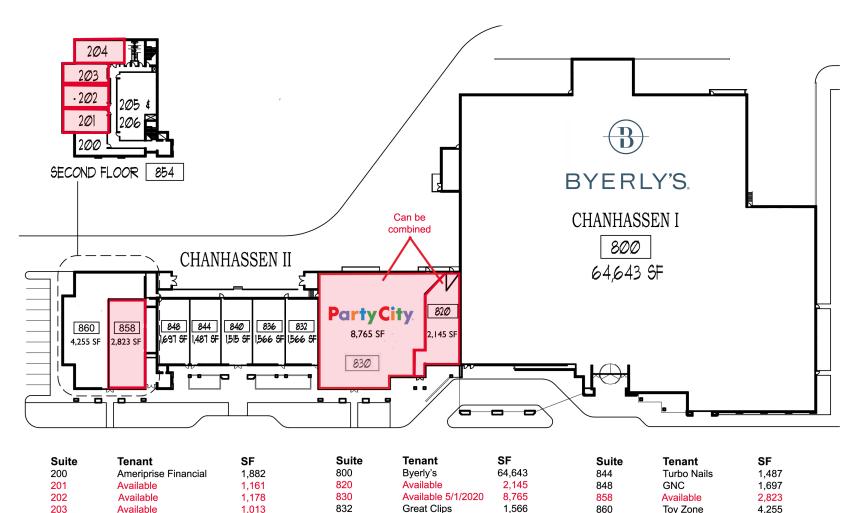

#### SPACE AVAILABLE

Retail: 2,341 - 10,910 SF Office: 1,013 - 4,477 SF

#### **NEIGHBORING TENANTS**

Lunds & Byerlys, Party City, TCF Bank, Caribou Coffee, Fedex Office and many others

800-960 West 78th Street, Chanhassen

**Pilgrim Cleaners** 

Travel Advisors Int.

1.566

1.515

880

FedEx Office

Kim Meyer / Senior Director / kim.meyer@cushwake.com / +1 952 893 8887 Zander Fried / Senior Associate / zander.fried@cushwake.com / +1 952 893 8853

1,125

2,403

836

840

Available 2/1/2020

**Chartier Orthodontics** 

204

205