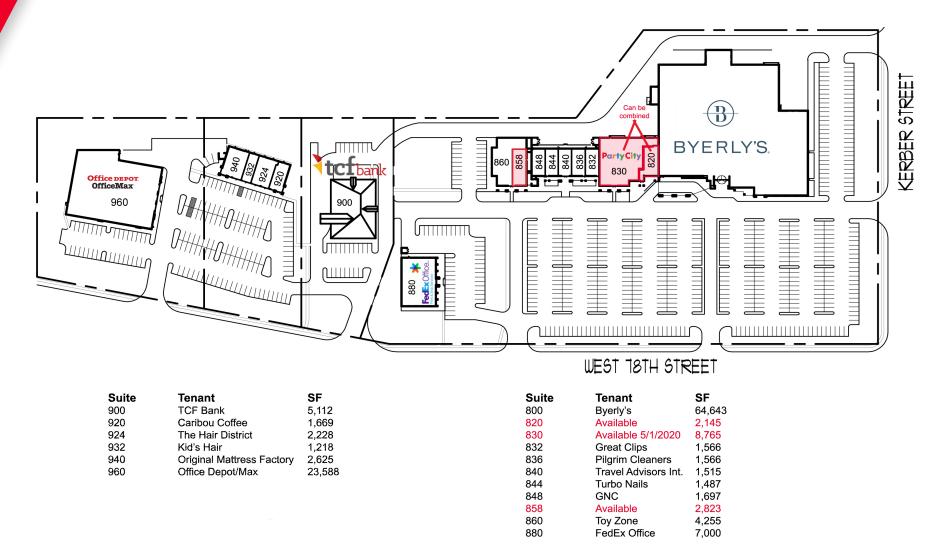

800-960 West 78th Street, Chanhassen

**Pilgrim Cleaners** 

Travel Advisors Int.

1.566

1.515

880

FedEx Office

Kim Meyer / Senior Director / kim.meyer@cushwake.com / +1 952 893 8887 Zander Fried / Senior Associate / zander.fried@cushwake.com / +1 952 893 8853

1,125

2,403

836

840

Available 2/1/2020

**Chartier Orthodontics** 

204

205

7,000

800-960 West 78th Street, Chanhassen

Kim Meyer / Senior Director / kim.meyer@cushwake.com / +1 952 893 8887 Zander Fried / Senior Associate / zander.fried@cushwake.com / +1 952 893 8853

800-960 West 78th Street, Chanhassen