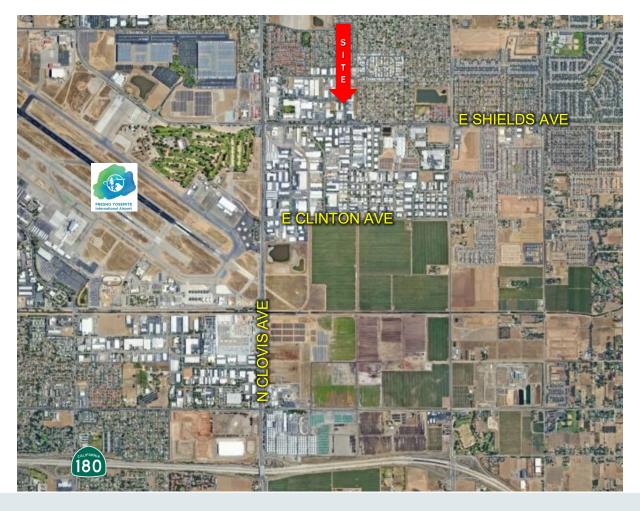

#### PROPERTY INFORMATION

**Location:** North of Highway 180, just east of Clovis Avenue

Construction: Metal Clear Height: 18'±

**Electrical:** 220-volt 3 phase

**Zoning:** IL (Light Industrial – City of Fresno)