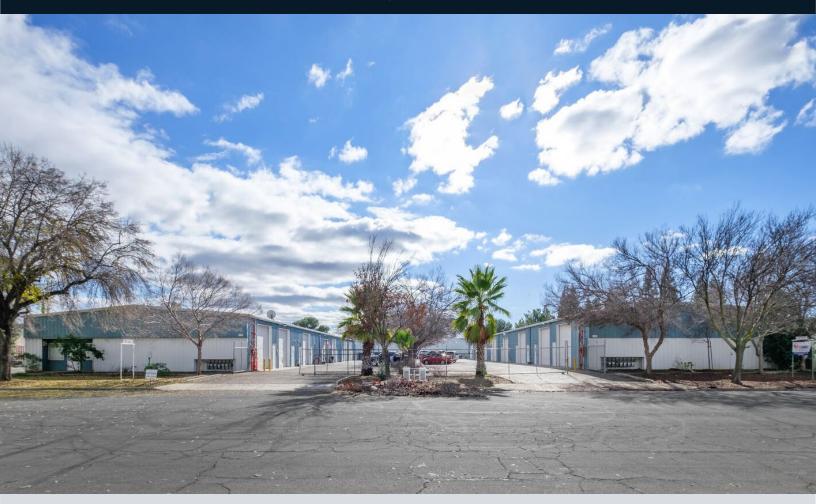

#### PROPERTY INFORMATION

TYPE: Industrial

MARKET SECTOR: Airport

LOCATION: 5764-5766 E Fountain Way
AREA: Approx. 1,500 SF to 1,800 SF available

DESCRIPTION:

- Hard to find warehouse space near Clovis
- · Open parking lot & ample street parking
- · Flexible zoning that allows many uses
- Buildings equipped with swamp coolers/Reznor heaters
- 220-volt 3 phase power available
- Close proximity to Highway 180

#### PROPERTY INFORMATION

**Location:** North of Highway 180, just east of Clovis Avenue

Construction: Metal Clear Height: 18'±

**Electrical:** 220-volt 3 phase

**Zoning:** IL (Light Industrial – City of Fresno)