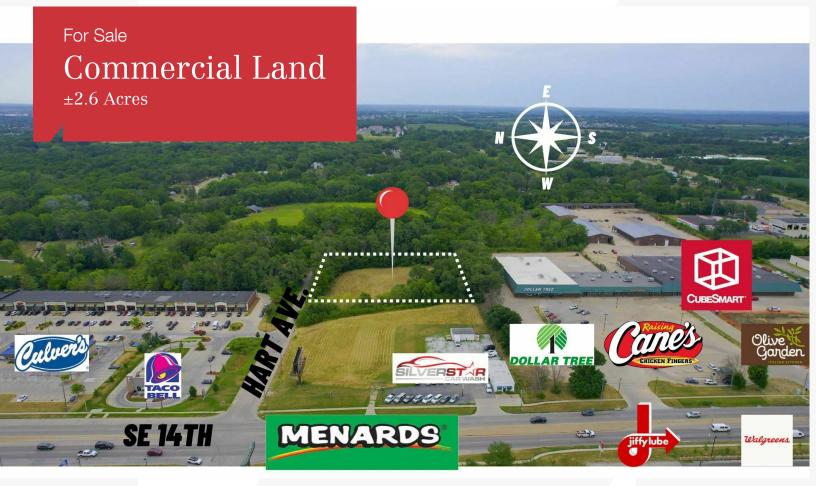

### **Property Description**

Commercial development land for sale located just east of the intersection of SE 14th and Hart Ave. in Des Moines, IA. The land is strategically located and has great potential in this rapidly expanding corridor that includes Menards, Dollar Tree, Olive Garden, Taco John's, Starbucks and newly announced Raising Cane's Chicken and Silverstar Car Wash. The property is being rezoned to "EX District" which will allow for a mix of light industrial uses including Self Storage or Contractor bays.

## **Property Highlights**

- Sale Price: \$500,000 (\$4.41 PSF)
- 3 Lots Totaling ± 2.6 AC (113,382 SF)
- Zoning: EX District
- Traffic Counts: SE 14th & Hart Ave. -26,200 VPD (Iowa DOT 2021)

| OFFERING SUMMARY |            |
|------------------|------------|
| Sale Price       | \$500,000  |
| Lot Size         | ±2.6 Acres |