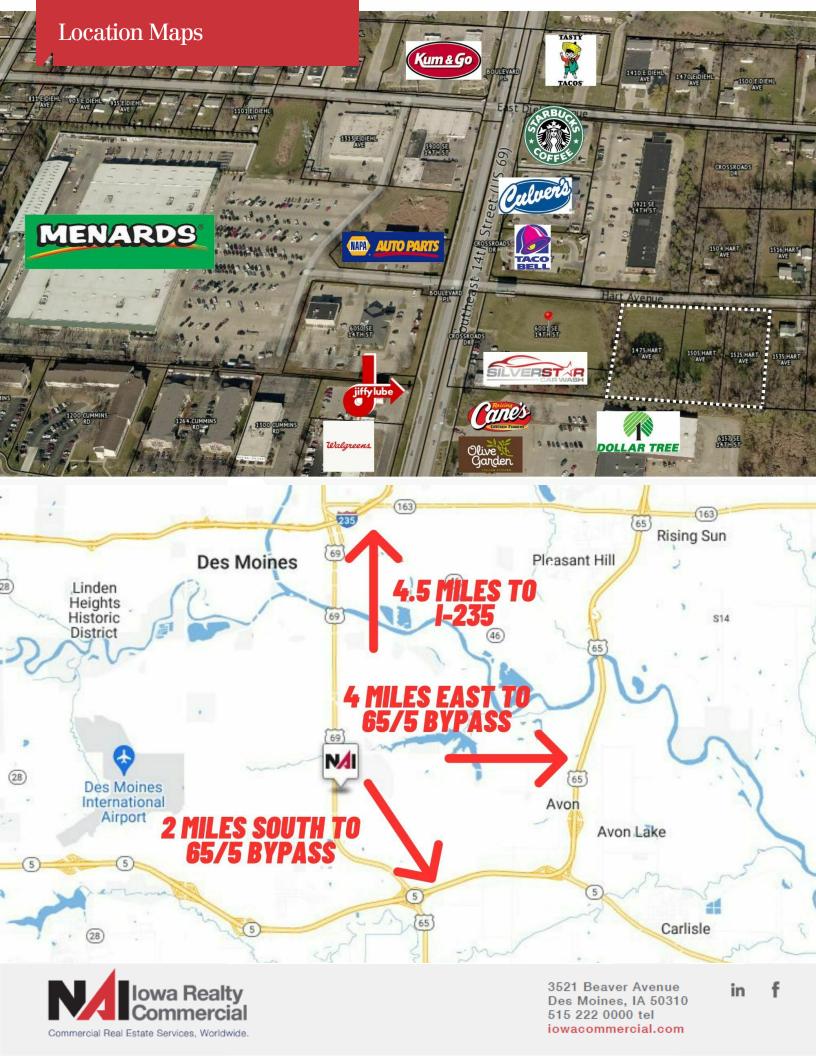

### **Property Description**

Commercial development land for sale located just east of the intersection of SE 14th and Hart Ave. in Des Moines, IA. The land is strategically located and has great potential in this rapidly expanding corridor that includes Menards, Dollar Tree, Olive Garden, Taco John's, Starbucks and newly announced Raising Cane's Chicken and Silverstar Car Wash. The property is being rezoned to "EX District" which will allow for a mix of light industrial uses including Self Storage or Contractor bays.

## **Property Highlights**

- Sale Price: \$500,000 (\$4.41 PSF)
- 3 Lots Totaling ± 2.6 AC (113,382 SF)
- Zoning: EX District
- Traffic Counts: SE 14th & Hart Ave. -26,200 VPD (Iowa DOT 2021)

| OFFERING SUMMARY |            |
|------------------|------------|
| Sale Price       | \$500,000  |
| Lot Size         | ±2.6 Acres |