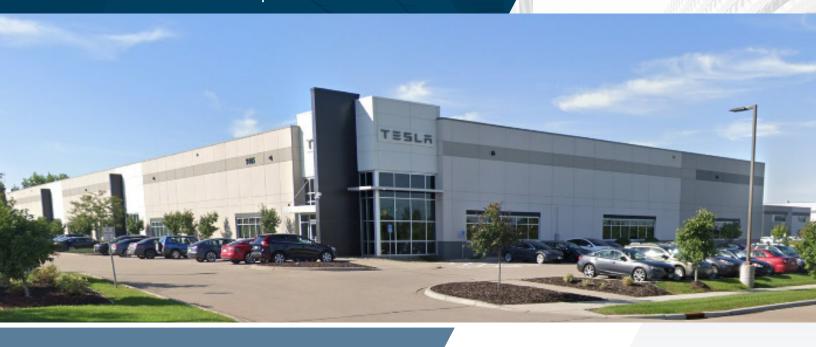

## PROPERTY HIGHLIGHTS

Available 16,080 SF Office

54,320 SF Warehouse/Production

70,400 SF Total

Land Area 6.11 Acres

Loading 6 Docks

1 Drive-in

Clear Height 24'

HVAC 100% Air-Conditioned

Power 1600 Amps

Year Built 2014

Lease Rate Negotiable

Sale Price Negotiable

Tax & CAM \$6.27 PSF

LEASING CONTACTS

BRENT MASICA Executive Managing Director