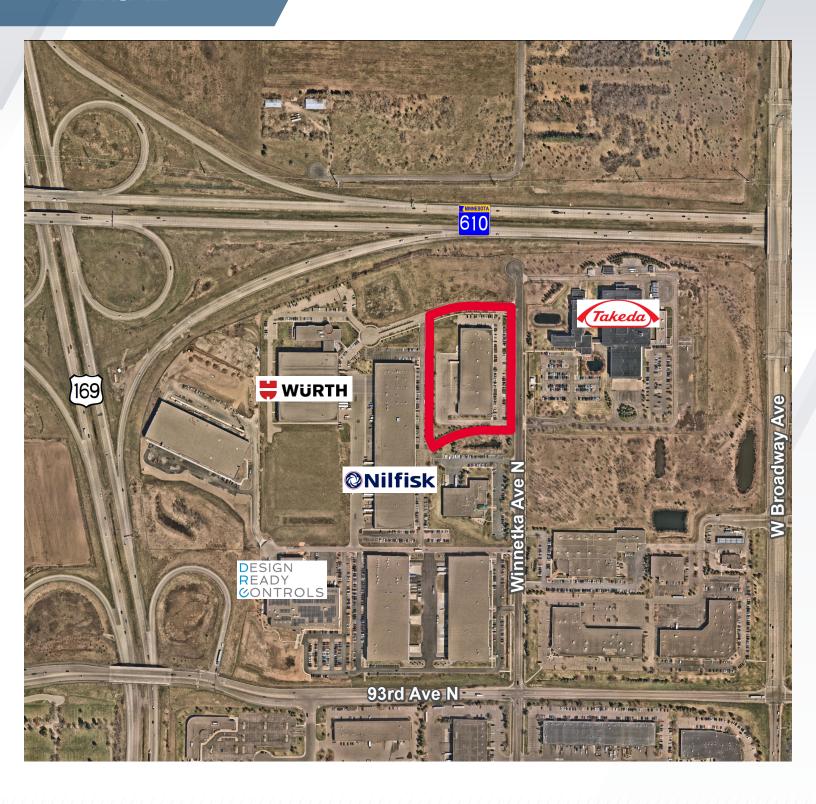

4

3500 American Blvd W Suite 200 Minneapolis, MN 55431 | USA Main +1 952 831 1000 cushmanwakefield.com

#### **FOR SALE OR LEASE**

#### Northcross East

9405 Winnetka Ave N | Brooklyn Park, MN





## PROPERTY HIGHLIGHTS

Available 16,080 SF Office

54,320 SF Warehouse/Production

70,400 SF Total

Land Area 6.11 Acres

Loading 6 Docks

1 Drive-in

Clear Height 24'

HVAC 100% Air-Conditioned

Power 1600 Amps

Year Built 2014

Lease Rate Negotiable

Sale Price Negotiable

Tax & CAM \$6.27 PSF

LEASING CONTACTS

BRENT MASICA Executive Managing Director

+1 952 893 8231

brent.masica@cushwake.com

JASON MEYER Executive Director +1 952 820 8735

jason.j.meyer@cushwake.com



3500 American Blvd W, Suite 200 Minneapolis, MN 55431 | USA Main +1 952 831 1000 cushmanwakefield.com



# **AERIAL**





### **FLOOR PLAN**



#### LEASING CONTACTS

**BRENT MASICA Executive Managing Director**+1 952 893 8231
brent.masica@cushwake.com

JASON MEYER Executive Director +1 952 820 8735 jason.j.meyer@cushwake.com

3500 American Blvd W, Suite 200 Minneapolis, MN 55431 | USA Main +1 952 831 1000 cushmanwakefield.com

©2024 Cushman & Wakefield. All rights reserved. The information contained in this communication is strictly confidential. This information has been obtained from sources believed to be reliable but has not been verified. No warranty or representation, express or implied, is made as to the condition of the property (or properties) referenced herein or as to the accuracy or completeness of the information contained herein, and same is submitted subject to errors, omissions, change of