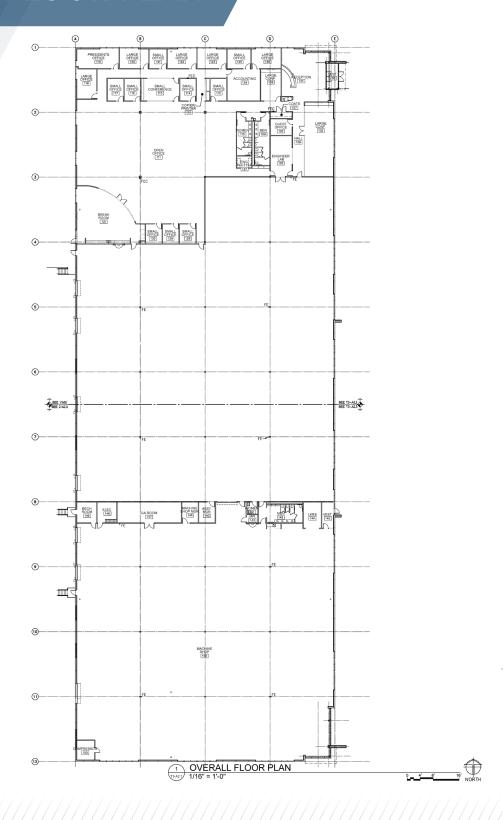

Suite 200 Minneapolis, MN 55431 | USA Main +1 952 831 1000 cushmanwakefield.com

#### **FOR SALE OR LEASE**

#### Northcross East

9405 Winnetka Ave N | Brooklyn Park, MN





## PROPERTY HIGHLIGHTS

Available 16,080 SF Office

54,320 SF Warehouse/Production

70,400 SF Total

Land Area 6.11 Acres

Loading 6 Docks

1 Drive-in

Clear Height 24'

HVAC 100% Air-Conditioned

Power 1600 Amps

Year Built 2014

Lease Rate Negotiable

Sale Price Negotiable

Tax & CAM \$6.27 PSF

LEASING CONTACTS

BRENT MASICA Executive Managing Director

+1 952 893 8231

brent.masica@cushwake.com

JASON MEYER Executive Director +1 952 820 8735

jason.j.meyer@cushwake.com



3500 American Blvd W, Suite 200 Minneapolis, MN 55431 | USA Main +1 952 831 1000 cushmanwakefield.com



# **AERIAL**





### **FLOOR PLAN**



#### LEASING CONTACTS

**BRENT MASICA Executive Managing Director**+1 952 893 8231
brent.masica@cushwake.com

JASON MEYER Executive Director +1 952 820 8735 jason.j.meyer@cushwake.com

3500 American Blvd W, Suite 200 Minneapolis, MN 55431 | USA Main +1 952 831 1000 cushmanwakefield.com

©2024 Cushman & Wakefield. All rights reserved. The information contained in this communication is strictly confidential. This information has been obtained from sources believed to be reliable but has not been verified. No warranty or representation, express or implied, is made as to the condition of the property (or properties) referenced herein or as to the accuracy or completeness of the information contained herein, and same is submitted subject to errors, omissions, change of price, rental or other