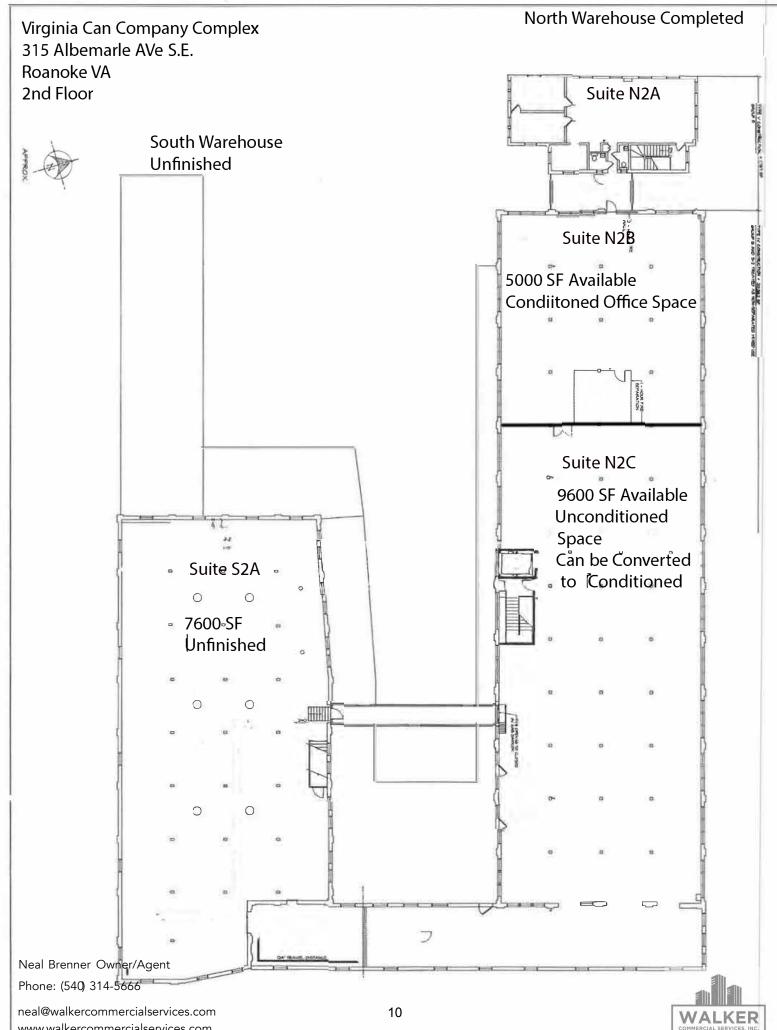

#### North Warehouse - Second Floor Suite N2A - 1,400 SF

The North Warehouse Second Floor Suite N2A is accessible from the stairway in the common area. The area is comprised of two room. The main open office area of approx.  $37' \times 20'$  (approx.) and a large office measuring 15' x 20' (approx.). This area has large windows that allow lots of light and the floors are the original heart of pine. There is also a utility room that houses the HVAC unit, a wash sink, and a small water heater. This room is 11' x 6' (approx.) and even with the utilities has additional storage space. Adjacent to this area are two Jack and Jill bathrooms and a conference room measuring approx. 15 x 10 (approx) The hallway then connects to the North Warehouse First Floor Suite N2B.

#### North Warehouse – Second Floor Suite N2B – 3,600 SF

This suite is primarily an open office  $60 \times 60$  (3,600 SF) with a dedicated server room (15 x 14) at the east end center of the room. This suite boasts high open ceilings, exposed brick walls, refinished hardwood floor and lots of light from the oversized windows. Combine this area with the front office suite to expand your space to over 5,000 SF. This suite is primarily an open office with a server room 15' x 14' (approx.) at the east end and centered in the room. This suite boasts high open ceilings, exposed brick walls, refinished hardwood floor and lots of light from the oversized windows.

#### North Warehouse – Second Floor Suite N2C – 9,600 SF

The second floor of the North Warehouse boasts hardwood floors and multiple windows. Views of the Roanoke Star can be seen from just about every window on the south facing wall. The open beams and exposed ceiling make this an excellent opportunity for a brewery, restaurant, creative office space, or event space.