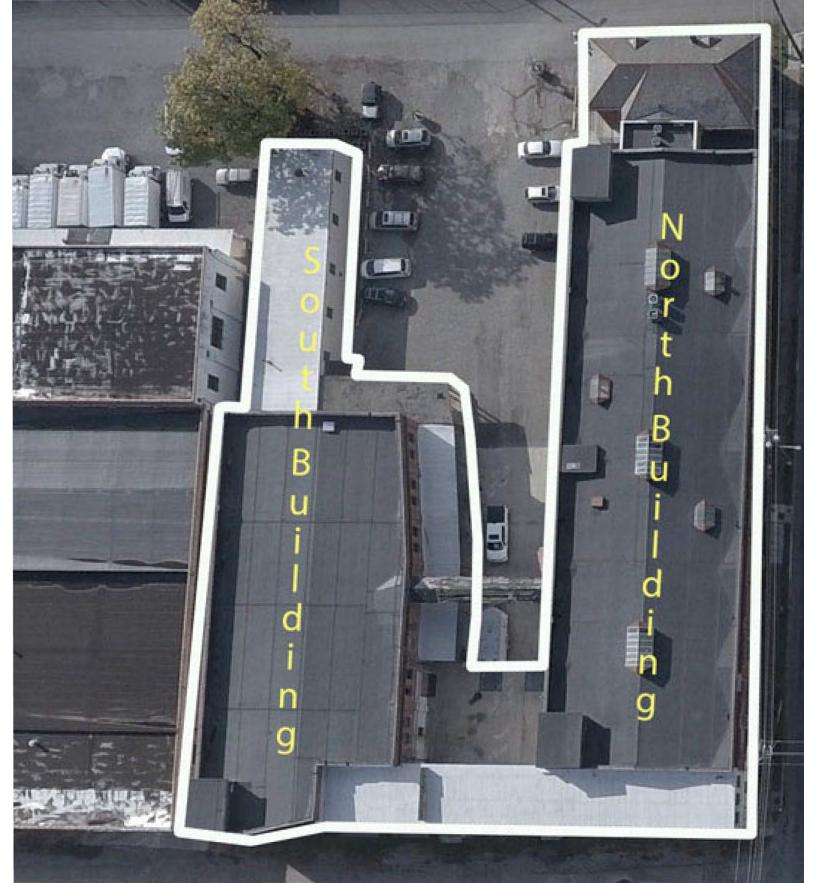

The North Warehouse is 24,800 SF of finished, mixed re-use space. The South Warehouse is 17,600 SF of clean slate, poised perfectly for **build-to-suit options**. Between both warehouses sits a 1,500 square feet loading platform that can be used for al fresco dining and entertainment. With these and many more impressive amenities, what makes this site extraordinary is its **innovative design** fused with well-preserved & exposed interior brick and hard woods, lending to a vintage, open feel with a warm, welcoming urban vibe. This location is perfect for a microbrewery, distillery, farm-to-table restaurant, or open office concept, just to name a few opportunities.

# SPACE DESCRIPTIONS

NORTH BUILDING FIRST FLOOR FRONT OFFICE

FIRST FLOOR WAREHOUSE

SECOND FLOOR FRONT OFFICE SECOND FLOOR OPEN OFFICE SECOND FLOOR SERVER ROOM SECOND FLOOR WAREHOUSE

26,400 SF 1200 SF 12,500 SF 1,400 SF 3,600 SF 500 SF 9,600 SF

SOUTH BUILDING

FIRST FLOOR WAREHOUSE FIRST FLOOR CINDERBLOCK SECOND FLOOR WAREHOUSE 26,400 SF 7,600 SF 2,600 SF 7,600 SF

Neal Brenner Owner/Agent Phone (540) 520-6399

neal@walkercommercialservices.com www.walkercommercialservices.com

### NORTH WAREHOUSE

#### South Warehouse