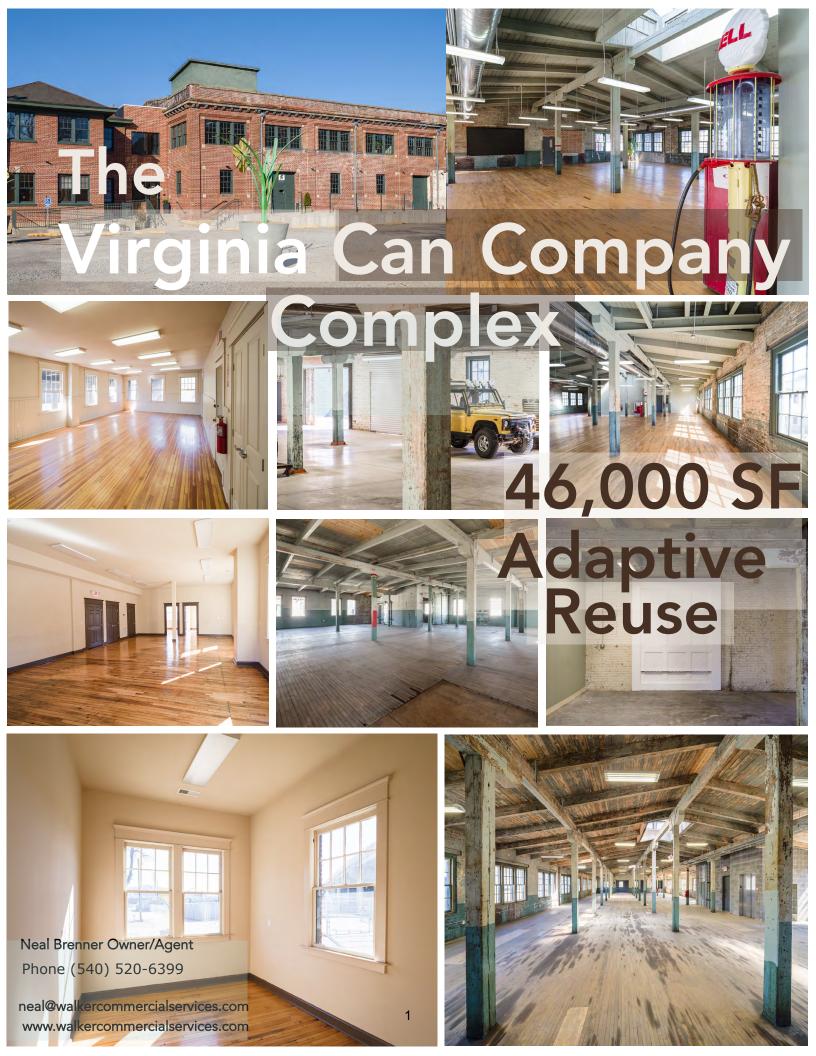

Neal Brenner Owner/Agent Phone: (540) 520-6399

neal@walkercommercialservices.com www.walkercommercialservices.com

Welcome to the former Virginia Can Company (VCC) in Roanoke, Virginia!

Located in the thriving Historic Downtown District and a part of the Roanoke River and Railroad Historic District, the VCC is the perfect setting for your urban enterprise. Whether you are an established business seeking a new neighborhood and larger space or just entering the creative class, you'll want **315** Albemarle Ave to be your new business address. The VCC is a 46,000 square foot unparalleled dual warehouse complex, listed in the National Historic Building Register. The VCC exudes all the enviable qualities that define the adaptive re-use of historic buildings in modern metropolitan communities. More than just another diamond in the rough, this property is available <u>For Sale</u> with a Downtown District zoning designation.

The North Warehouse is 24,800 SF of finished, mixed re-use space. The South Warehouse is 17,600 SF of clean slate, poised perfectly for **build-to-suit options**. Between both warehouses sits a 1,500 square feet loading platform that can be used for al fresco dining and entertainment. With these and many more impressive amenities, what makes this site extraordinary is its **innovative design** fused with well-preserved & exposed interior brick and hard woods, lending to a vintage, open feel with a warm, welcoming urban vibe. This location is perfect for a microbrewery, distillery, farm-to-table restaurant, or open office concept, just to name a few opportunities.

The Virginia Can Company Property is poised to be a regional destination!