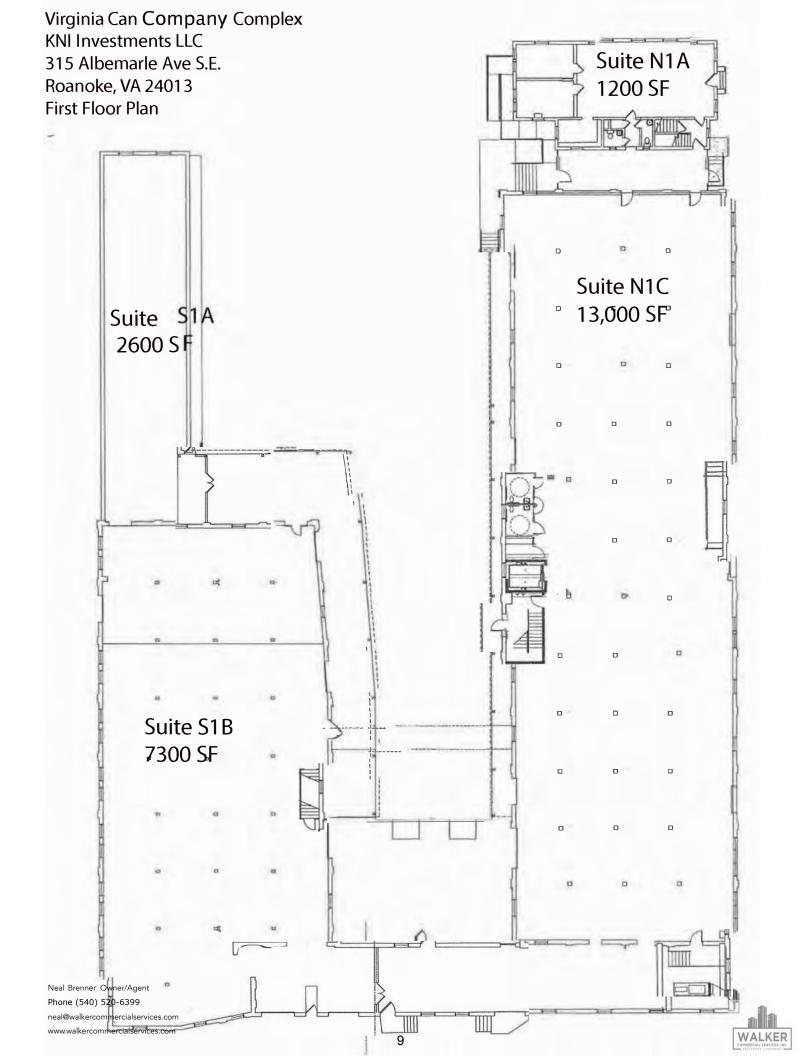

#### North Warehouse - First Floor - Suite N1A - 1,200 SF

This space is on the first floor of the North building and has access from the common area of the facility. This suite is one open space of  $37' \times 20'$  (approx) and two private corner offices measuring  $8'5'' \times 15'$  (approx) all with large windows allowing lots of natural light. There is also a utility room that houses the HVAC unit, a wash sink, and a small water heater. This room is approximately  $11' \times 6'$  (approx.) and even with the utilities has additional storage space. Featuring lots of natural light, this is an exceptional creative office space.

#### North Warehouse – First Floor Suite N1C – 13,000 SF

The North Warehouse First Floor is 13,000 SF concrete floor area. The wood beams are set at 15' x 15' (approx). Two rolling doors allow access to the exterior walkway and two roll-up doors allow access to the 1,500 SF (approx.) loading dock. A separate man door provides access from Albemarle Ave. The back area of this space has both a tabbed dock and man door entrance from 4th street. The concrete dock area has two dock levers and connects to both the North Warehouse and South Warehouse. This area could accommodate a brewery, restaurant, distillery, light manufacturing, or warehousing.