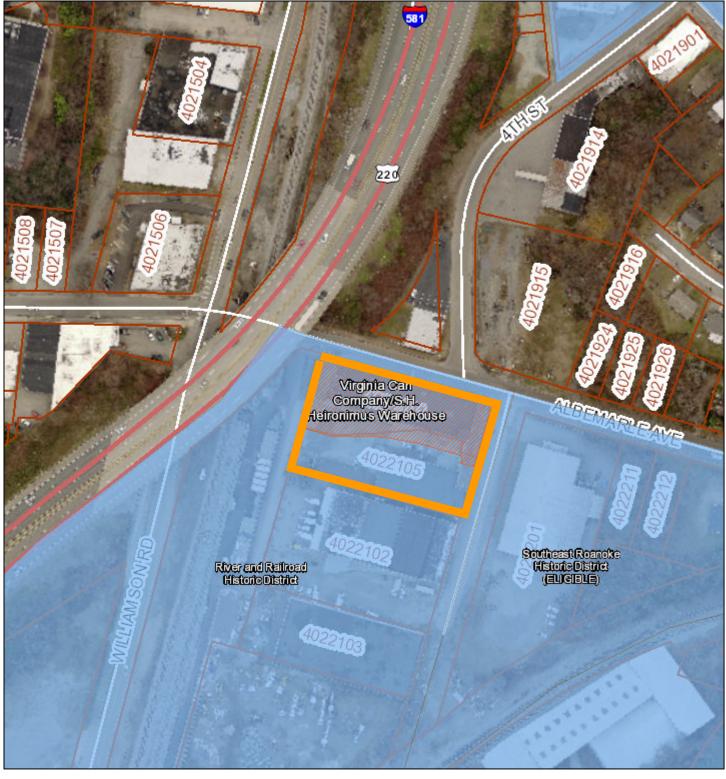

Neal Brenner Owner/Agent Phone: (540) 520-6399

neal@walkercommercialservices.com www.walkercommercialservices.com

Welcome to the former Virginia Can Company (VCC) in Roanoke, Virginia!

Located in the thriving Historic Downtown District and a part of the Roanoke River and Railroad Historic District, the VCC is the perfect setting for your urban enterprise. Whether you are an established business seeking a new neighborhood and larger space or just entering the creative class, you'll want **315** Albemarle Ave to be your new business address. The VCC is a 46,000 square foot unparalleled dual warehouse complex, listed in the National Historic Building Register. The VCC exudes all the enviable qualities that define the adaptive re-use of historic buildings in modern metropolitan communities. More than just another diamond in the rough, this property is available <u>For Sale</u> with a Downtown District zoning designation.

# Community

Overview

Conveniently situated in the center of Downtown Roanoke, the VCC is rising star in the among the urban renewal movement. VCC is located near upscale notels, restaurants, a farmer's market, museums, visual and performing arts venues, new residential housing and the Elmwood Park Amphitheater. The VCC is also within walking distance to the Virginia Tech Carilion School of Medicine and Research Institute, Carilion Roanoke Memorial Hospital, Jefferson College of Health Sciences, Dr. Pepper Park, and The Roanoke Greenway that features over 30 miles of urban trails. Enjoy 5-minute access to I-581, connecting you and your future clients to the Roanoke Airport, I-81, US-460, and the Berglund Center All of these easy points-of-access coupled with the backdrop of city lights, mountains, and the Roanoke Star make the VCC the place to be!