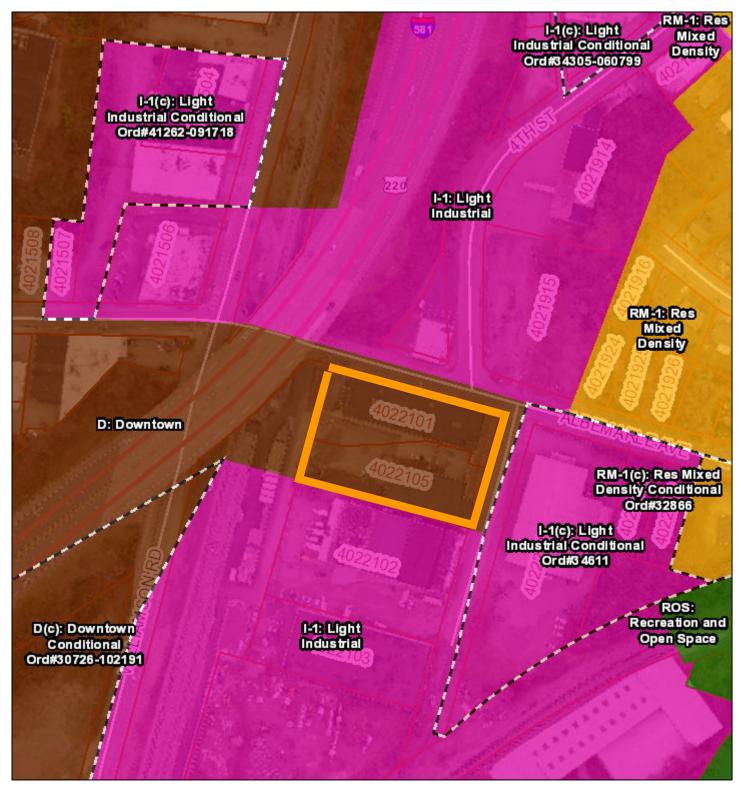

An example state incentive is a real property investment grant, which can include a 20% reimbursement, with caps based on investment size, new construction, and types of use. Other local grants exist that support aspects of property development such as water, fire, and sewer hookups, fire suppression, and more. For information on the Enterprise Zone, see <u>HERE</u>. For information on real estate tax exemption, see <u>HERE</u>. For information on Enterprise Zone

Roanoke has additional grants that aid in neighborhood development (<u>LINK</u>) and economic development entrepreneurial activity (<u>LINK</u>).

There are many programs both locally and in the state of Virginia that can be explored relevant to this property.

Neal Brenner Owner/Agent Phone (540) 520-6399



## Zoning Overlay



April 3, 2019



City of Roanoke, EagleView City of Roanoke



Phone (540) 520-6399

Neal Brenner Owner/Agent

## Enterprise Zone Overlay



April 3, 2019



City of Roanoke, EagleView City of Roanoke



neal@walkercommercialservices.com www.walkercommercialservices.com

Neal Brenner Owner/Agent

Phone (540) 520-6399

## Historic District Overlay



April 3, 2019



City of Roanoke, EagleView City of Roanoke



Phone (540) 520-6399

Neal Brenner Owner/Agent

neal@walkercommercialservices.com www.walkercommercialservices.com