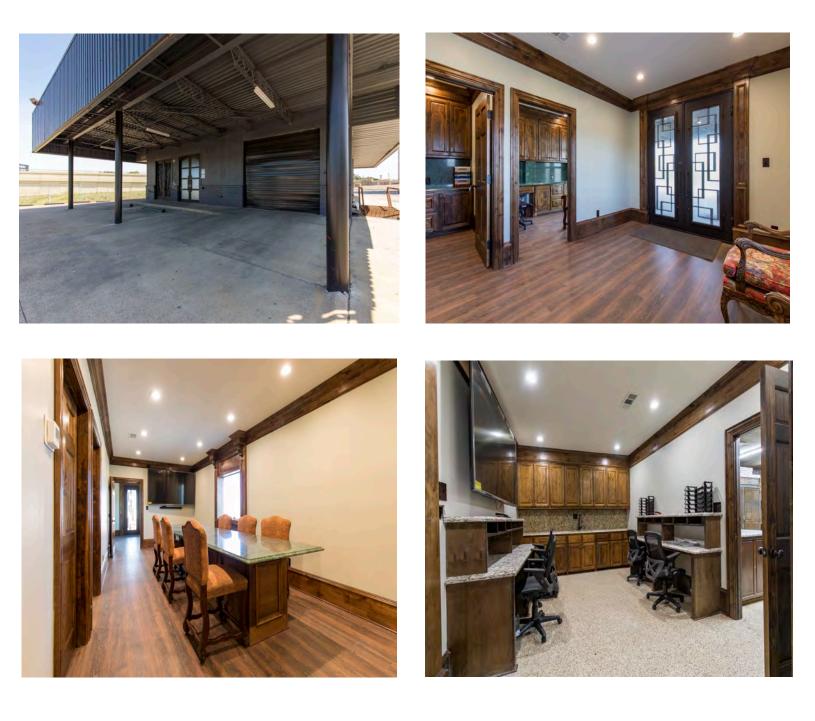

## 636 W Tarrant Road

Grand Prairie, Texas 75050 **Property Features** 

- ~1.32 Acres total
- Frontage on I-30 and Tarrant Road
- Fenced outdoor storage, fully paved/graveled
- Billboard signage opportunity
- 1 Grade level door
- Class AA office/warehouse finish
- 75% office
- 12' clear in warehouse
- PD-217 Office/Warehouse/Retail/ Service

### 2,265 SF Office/ Warehouse ~1 Ac Yard

636 W Tarrant Road Grand Prairie, TX 75050

THE INFORMATION CONTAINED HEREIN HAS BEEN GIVEN TO US BY THE OWNER OF THE PROPERTY OR OTHER SOURCES WE DEEM RELIABLE. WE HAVE NO REASON TO DOUBT ITS ACCURACY, BUT WE DO NOT GUARANTEE IT. ALL INFORMATION SHOULD BE VERIFIED PRIOR TO PURCHASE OR LEASE.