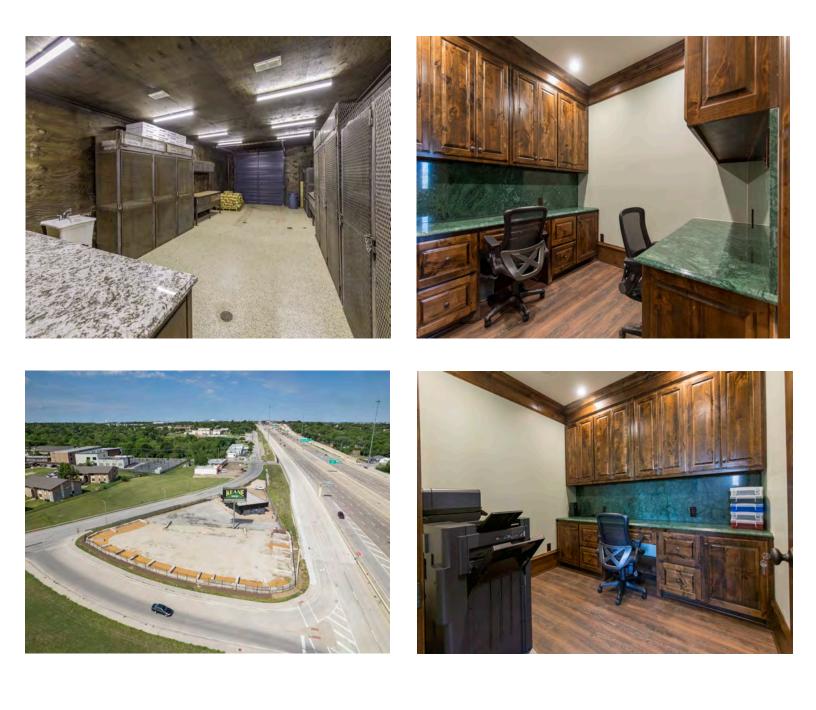

## 636 W Tarrant Road

Grand Prairie, Texas 75050 **Property Features** 

- ~1.32 Acres total
- Frontage on I-30 and Tarrant Road
- Fenced outdoor storage, fully paved/graveled
- Billboard signage opportunity
- 1 Grade level door
- Class AA office/warehouse finish
- 75% office
- 12' clear in warehouse
- PD-217 Office/Warehouse/Retail/ Service

### 2,265 SF Office/ Warehouse ~1 Ac Yard

636 W Tarrant Road Grand Prairie, TX 75050

THE INFORMATION CONTAINED HEREIN HAS BEEN GIVEN TO US BY THE OWNER OF THE PROPERTY OR OTHER SOURCES WE DEEM RELIABLE. WE HAVE NO REASON TO DOUBT ITS ACCURACY, BUT WE DO NOT GUARANTEE IT. ALL INFORMATION SHOULD BE VERIFIED PRIOR TO PURCHASE OR LEASE.