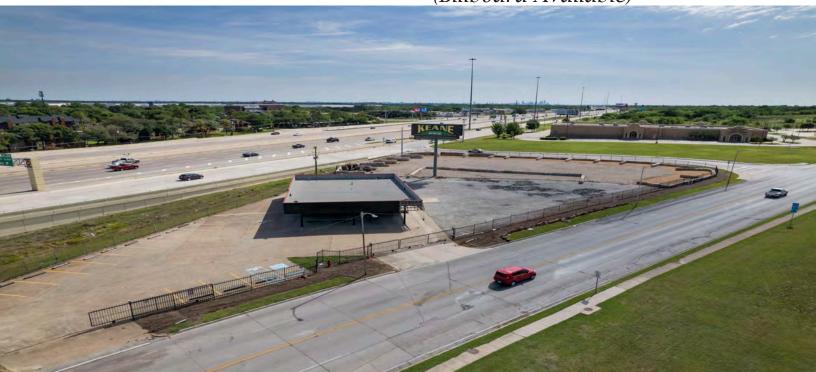

# **FOR SALE/LEASE** 636 W Tarrant Road Office/Warehouse/Yard 2,265 SF on 1.32 Acres (Billboard Available)

## 636 W Tarrant Road

Grand Prairie, Texas 75050 **Property Features** 

- ~1.32 Acres total
- Frontage on I-30 and Tarrant Road
- Fenced outdoor storage, fully paved/graveled
- Billboard signage opportunity
- 1 Grade level door
- Class AA office/warehouse finish
- 75% office
- 12' clear in warehouse
- PD-217 Office/Warehouse/Retail/ Service