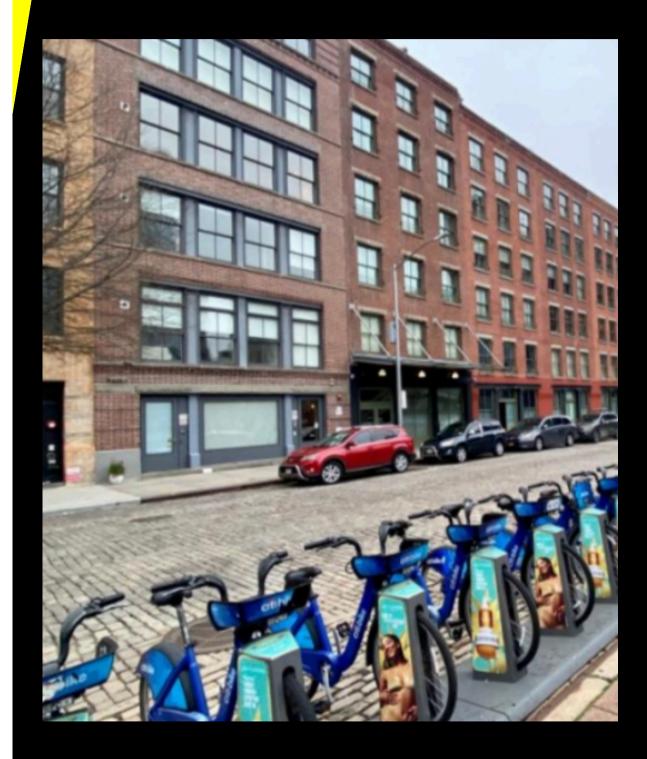

TRIBECA BETWEEN VARICK AND HUDSON STREETS

Printer.

## 32LAIGHTSTREET

### HIGHLIGHTS

- Beautifully renovated turn key ground floor duplex condominium for sale
- Space with 3 existing subdivisions, 2 bathrooms and kitchen
- Two means of egress on each floors
- 11'-12' ceiling heights
- Column free space
- 20' of frontage on Laight Street