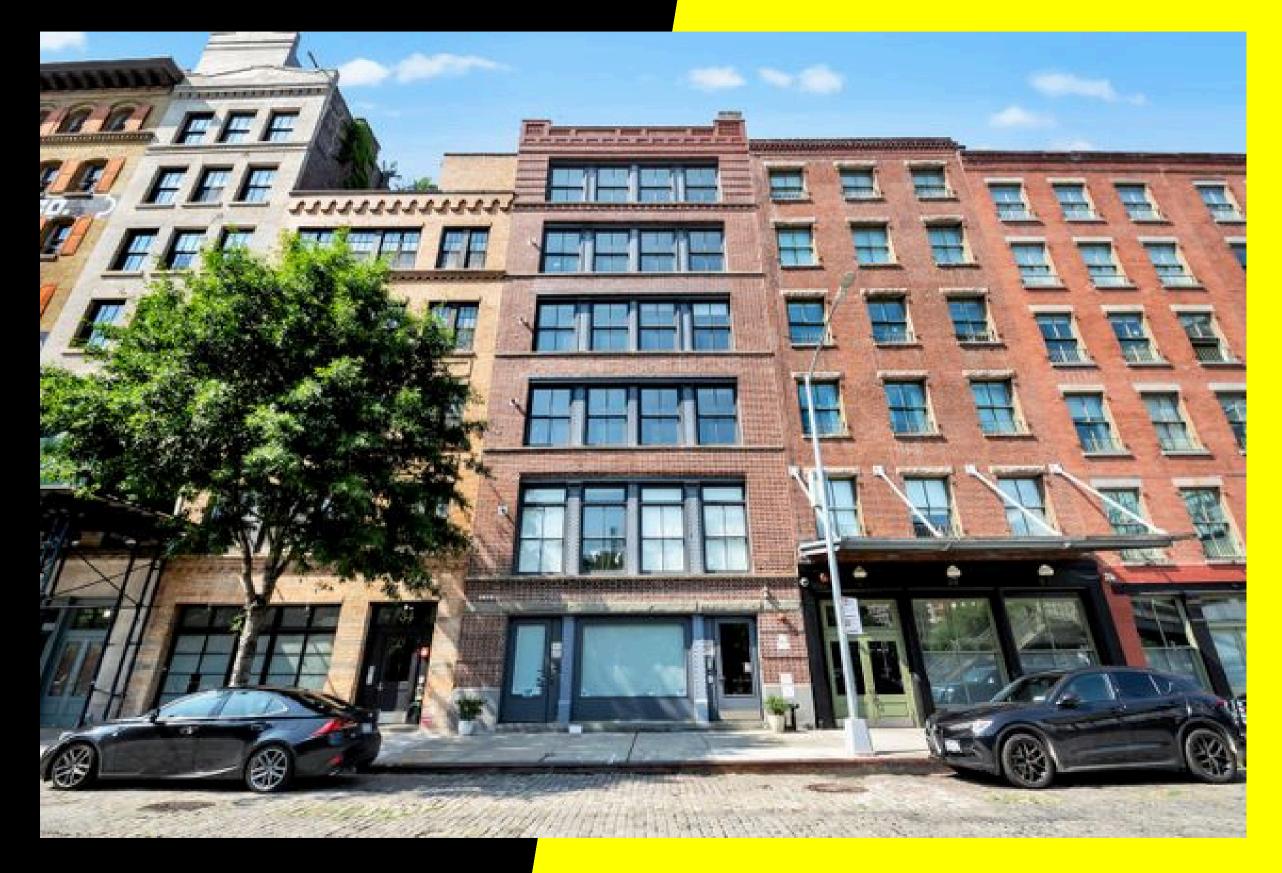

TRIBECA BETWEEN VARICK AND HUDSON STREETS

Printer.



## 32LAIGHTSTREET

### SIZE

Ground Floor: 2,200 SF Lower Level: 800 SF Total: 3,000 SF

#### **ASKING PRICE**

\$2,495,000

MONTHLY RE TAX \$1,894.46 (Annual \$22,733.52)

MONTHLY COMMON CHARGES \$1,894.46

### HIGHLIGHTS

- Beautifully renovated turn key ground floor duplex condominium for sale
- Space with 3 existing subdivisions, 2 bathrooms and kitchen
- Two means of egress on each floors
- 11'-12' ceiling heights
- Column free space
- 20' of frontage on Laight Street







### **32LAIGHTSTREET**

### GROUND FLOOR





LOWER LEVEL



### 32LAIGHTSTREET





# CONTACT

MICHAEL SEGERMAN msegerman@currentreadvisors.com 516.297.3337