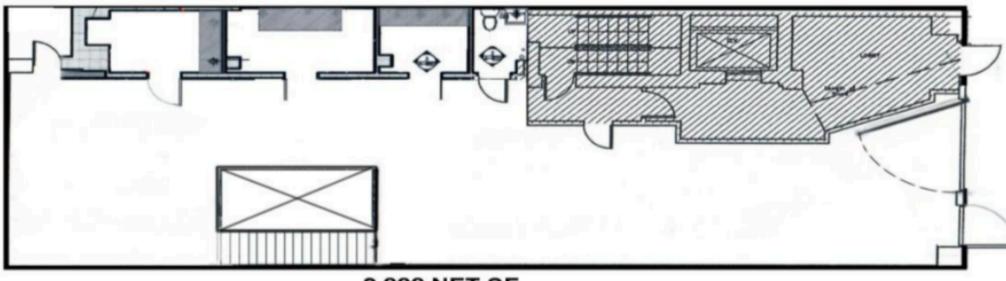

### SIZE

Ground Floor: 2,200 SF Lower Level: 800 SF Total: 3,000 SF

### GROUND FLOOR

LOWER LEVEL