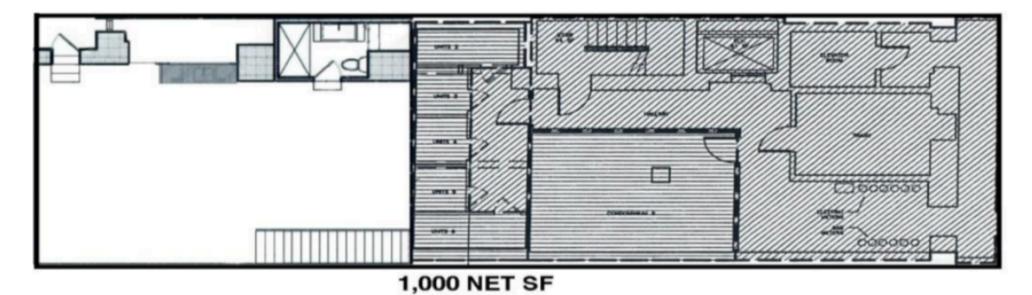

### SIZE

Ground Floor: 2,200 SF Lower Level: 800 SF Total: 3,000 SF

### GROUND FLOOR

LOWER LEVEL