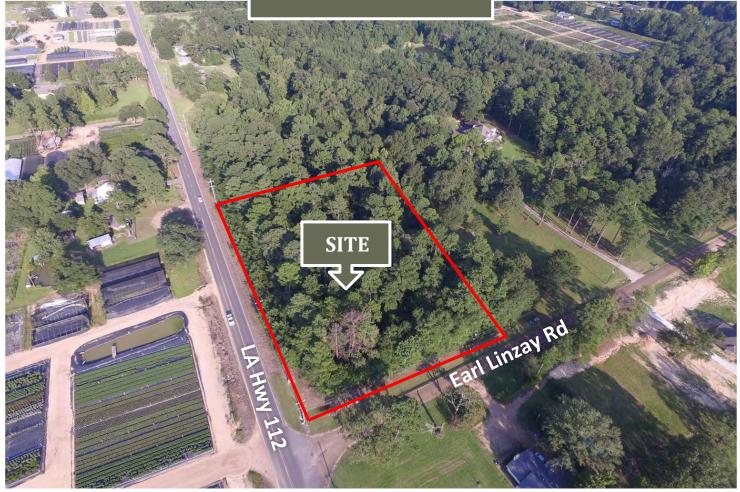

## **PROPERTY OVERVIEW**

- 3.56 Wooded Acres, located in the heart of the Nursery Capital of Louisiana
- Highly visible lot located on the corner of Hwy. 112 and Earl Linzay Rd
- Great for equipment storage, laydown yard, nursery or office
- Zoned general commercial

| FOR SALE/LEASE/BTS                  |                                                           |  |  |  |
|-------------------------------------|-----------------------------------------------------------|--|--|--|
| Lease Rate<br>Sale<br>Build-to-Suit | \$12,000 Annually<br>\$120,000<br>Opportunities Available |  |  |  |
| AVAILABLE LAND                      |                                                           |  |  |  |
| Land                                | 3.56 acres                                                |  |  |  |
| MILE 3                              | MILES 5 MILES                                             |  |  |  |