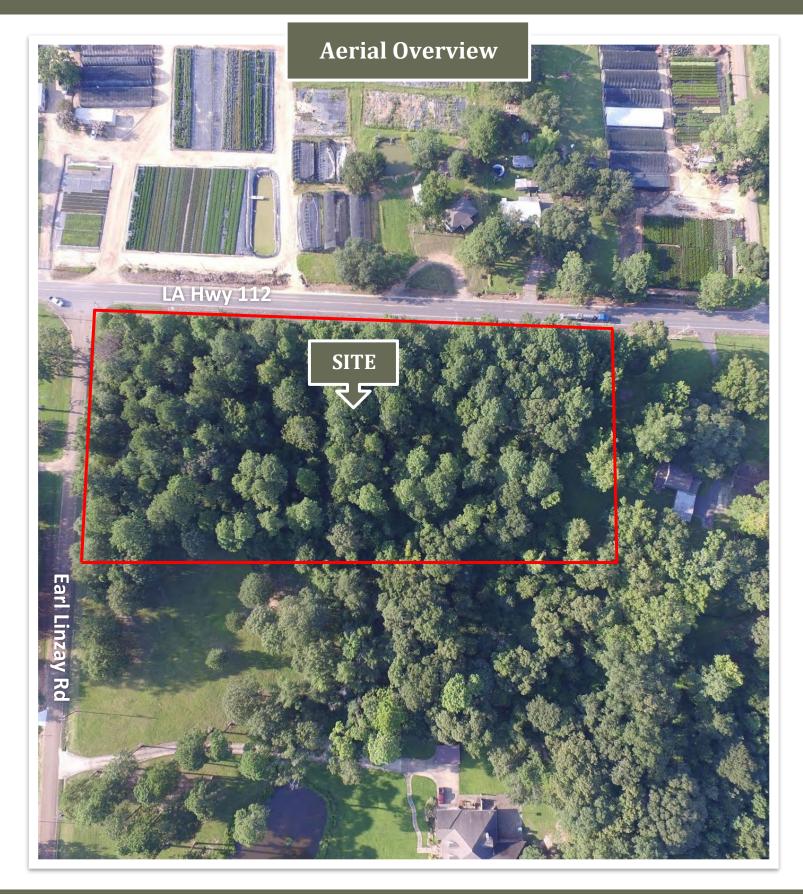

## **PROPERTY OVERVIEW**

- 3.56 Wooded Acres, located in the heart of the Nursery Capital of Louisiana
- Highly visible lot located on the corner of Hwy. 112 and Earl Linzay Rd
- Great for equipment storage, laydown yard, nursery or office
- Zoned general commercial

| FOR SALE/LEASE/BTS                  |                                                           |  |  |  |
|-------------------------------------|-----------------------------------------------------------|--|--|--|
| Lease Rate<br>Sale<br>Build-to-Suit | \$12,000 Annually<br>\$120,000<br>Opportunities Available |  |  |  |
| AVAILABLE LAND                      |                                                           |  |  |  |
| Land                                | 3.56 acres                                                |  |  |  |
| MILE 3                              | MILES 5 MILES                                             |  |  |  |