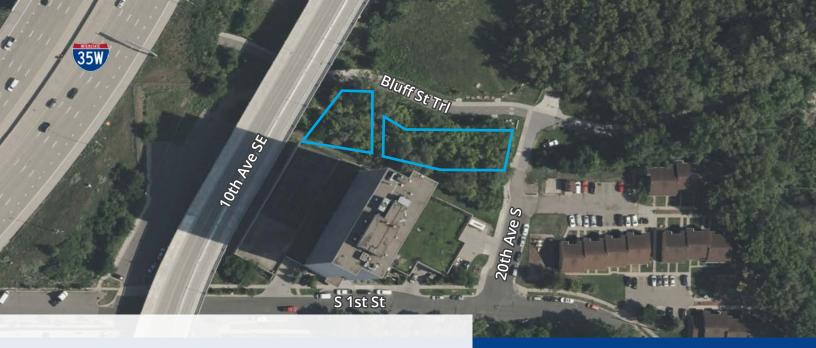

# Land For Sale ±.31 Acres

# 21 20th Ave S Minneapolis, MN 55454

Andy Heieie Senior Vice President +1 952 897 7816 Andy.Heieie@colliers.com

rating succ

### Property Overview

- Approximately 0.31 acres (PID 25-029-24-22-0387)
- Primary Zoning District: RM3: Residence and Institutional
- Overlay Zoning Districts: University Area (UA) and Mississippi River Critical Area (MR)
- Conveniently located directly on the Bluff Street Bikeway located within Bluff Street Park
- ASKING PRICE: NEGOTIABLE