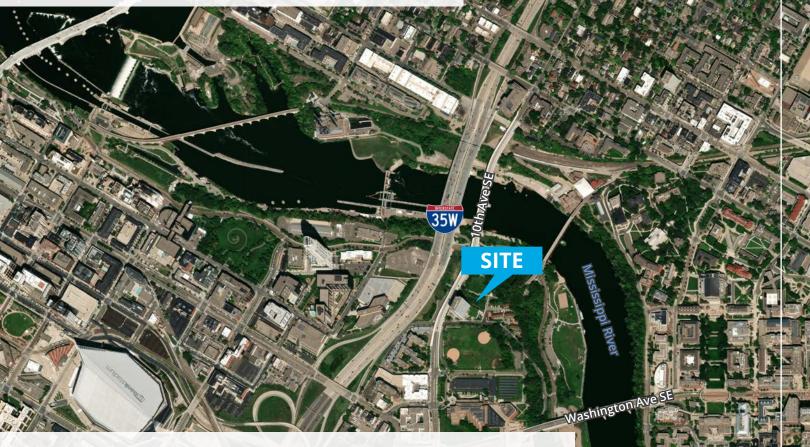

# Land For Sale ±.31 Acres

# 21 20th Ave S Minneapolis, MN 55454

Andy Heieie Senior Vice President +1 952 897 7816 Andy.Heieie@colliers.com

rating succ

### Property Overview

- Approximately 0.31 acres (PID 25-029-24-22-0387)
- Primary Zoning District: RM3: Residence and Institutional
- Overlay Zoning Districts: University Area (UA) and Mississippi River Critical Area (MR)
- Conveniently located directly on the Bluff Street Bikeway located within Bluff Street Park
- ASKING PRICE: NEGOTIABLE

## The Subject Property is within walking distance (or short drive) from:

- University of Minnesota Campus
- M Health Fairview Medical Center
- US Bank Stadium
- Stone Arch Bridge and St. Anthony Falls
- Gold Medal Park and West River Parkway