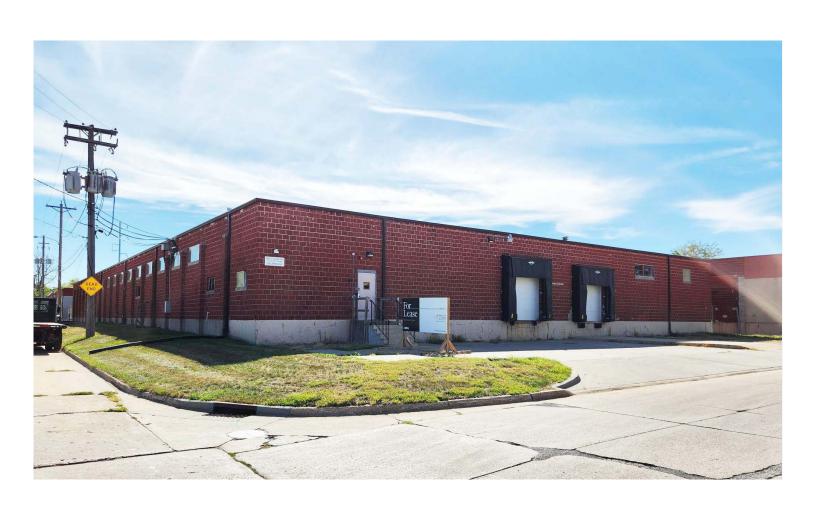

## 96 Jefferson Avenue

Des Moines, Iowa 50314 www.cbre.com/desmoines

## Warehouse Space

- + Available Space
  - 28,900 SF
- + Lease Rate
  - \$4.25/SF Net
  - Operating Expenses: \$2.45/SF
- + Fully air conditioned
- + 1,000 SF +/- of office space
- + 1600 amp 3 phase
- + 1 dock door
- + 2 delivery doors

- + 1 drive-in door
- + 14' 15' clear height
- + Outside storage
- + Centrally located north of I-235