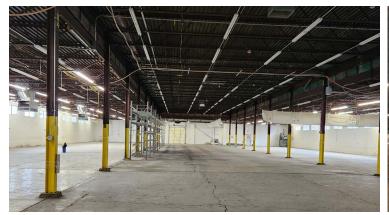

## Warehouse Space

- + Available Space
  - 28,900 SF
- + Lease Rate
  - \$4.25/SF Net
  - Operating Expenses: \$2.45/SF
- + Fully air conditioned
- + 1,000 SF +/- of office space
- + 1600 amp 3 phase
- + 1 dock door
- + 2 delivery doors

- + 1 drive-in door
- + 14' 15' clear height
- + Outside storage
- + Centrally located north of I-235