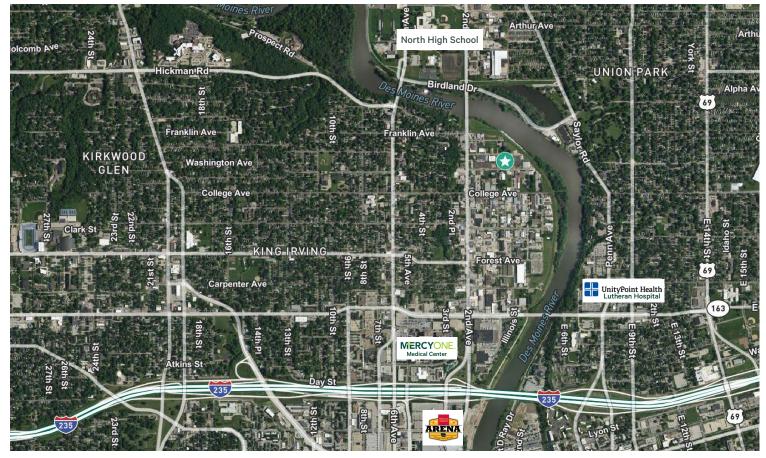

- + 1 drive-in door
- + 14' 15' clear height
- + Outside storage
- + Centrally located north of I-235