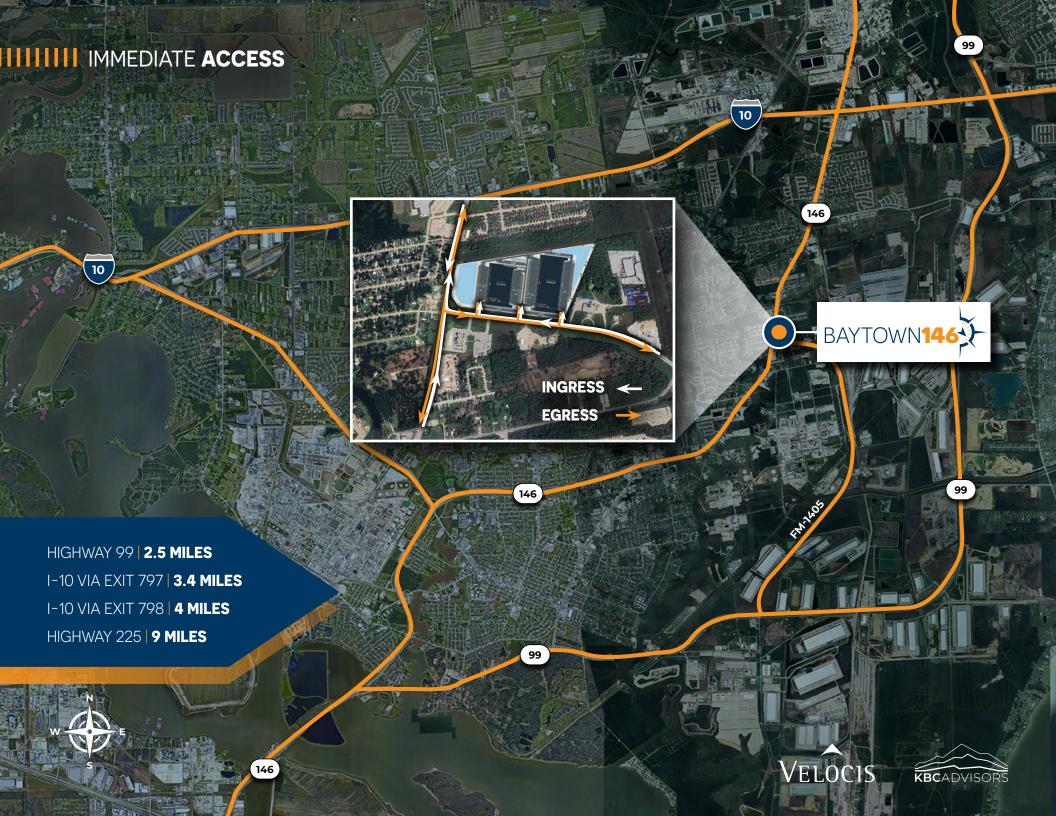

IMMEDIATE ACCESS TO HIGHWAY 146, GRAND PARKWAY 99, INTERSTATE 10 AND HIGHWAY 225