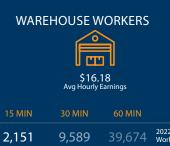

#### FORKLIFT DRIVERS

| 15 MIN | 30 MIN | 60 MIN |                          |
|--------|--------|--------|--------------------------|
| 373    | 1,512  | 5,624  | 2022 Resident<br>Workers |
| 31%    | 15%    | 13%    | Past 5-Year<br>Growth    |
| 341    | 948    | 1,359  | Net<br>Commuters         |