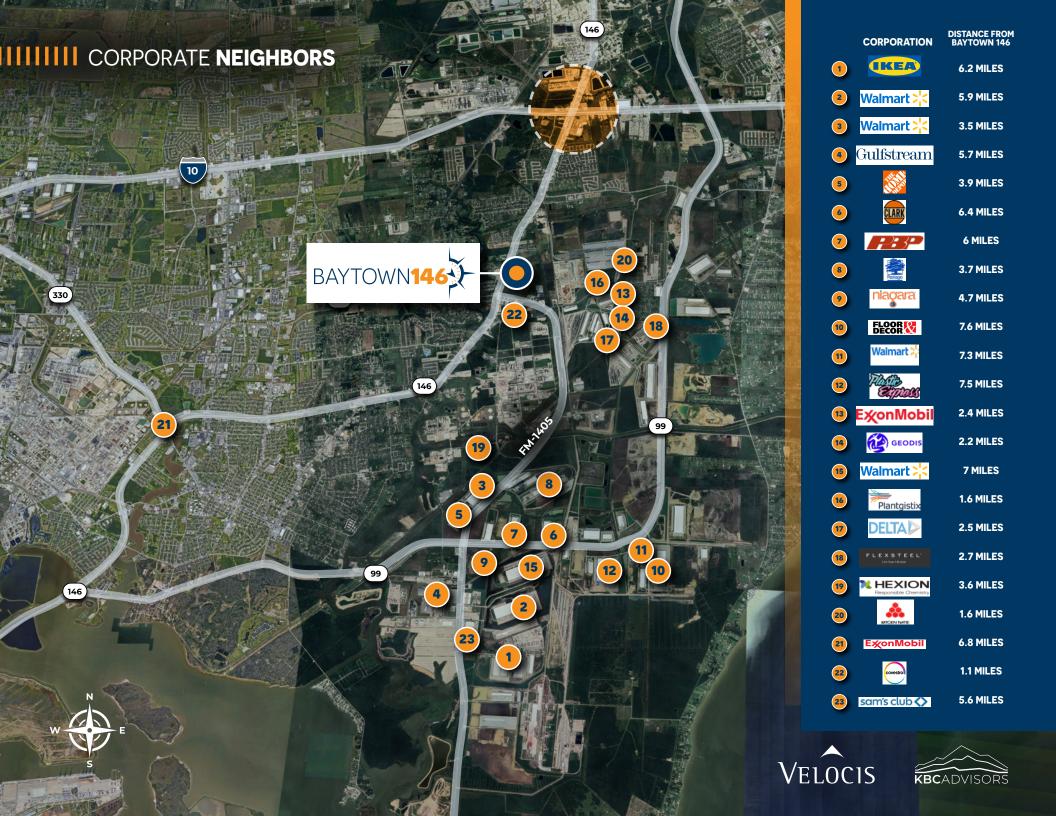

IMMEDIATE ACCESS TO HIGHWAY 146, GRAND PARKWAY 99, INTERSTATE 10 AND HIGHWAY 225