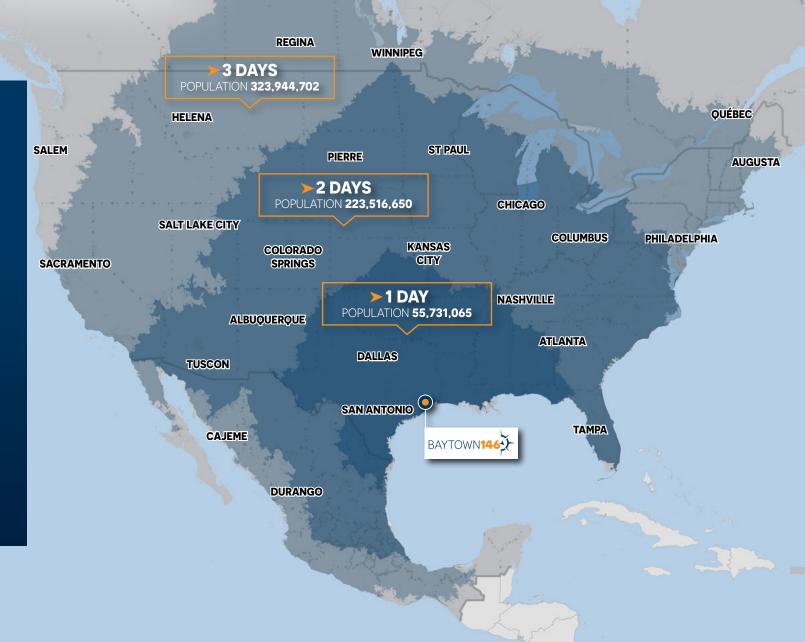

ht: 36'

Truck Court: 185'

Slab Thickness: 7"

Power: 3,500 AMPS

## ➤ BUILDING 2 | | | | | |

Square Footage: 428,080 SF

Building Dimensions: 976'X430'

Column Dimensions: 51.8'X56'

WITH 60' SPEED BAY

Ramp Doors: 4

Dock Doors: 99

Car Parking: 178 SPACES

Trailer Parking: 113 SPACES

Clear Height: 36'

Truck Court: 185'

Slab Thickness: 7"

Power: **4,000 AMPS** 

### SITE **SPECIFICATIONS**













## THREE-DAY **DISTRIBUTION REACH**

Past 5-Year Growth



9%

3,336

46%

795

#### FORKLIFT DRIVERS



| 15 MIN | 30 MIN | 60 MIN |                          |
|--------|--------|--------|--------------------------|
| 373    | 1,512  | 5,624  | 2022 Resident<br>Workers |
| 31%    | 15%    | 13%    | Past 5-Year<br>Growth    |
| 341    | 948    | 1,359  | Net<br>Commuters         |









**JUDD HARRISON** +1 832 266 5114

+1 832 266 5114 JUDD.HARRISON@KBCADVISORS.COM **JOHN FERRUZZO** 

+17135017999 JOHN.FERRUZZO@KBCADVISORS.COM





© 2024 KBC ADVISORS This information has been obtained from sources believed to be reliable but has not been verified for accuracy or completeness, and KBC Advisors disclaims any guarantees, warranties or representations, express or implied, as to the completeness or accuracy as to the information contained herein. You should conduct a careful, independent investigation of the property and verify all information. Any reliance on this information is solely at your own risk. The KBC ADVISORS logo is a service mark of KBC ADVISORS. All other marks displayed on this document are the property of their respective owners. Photos herein are th