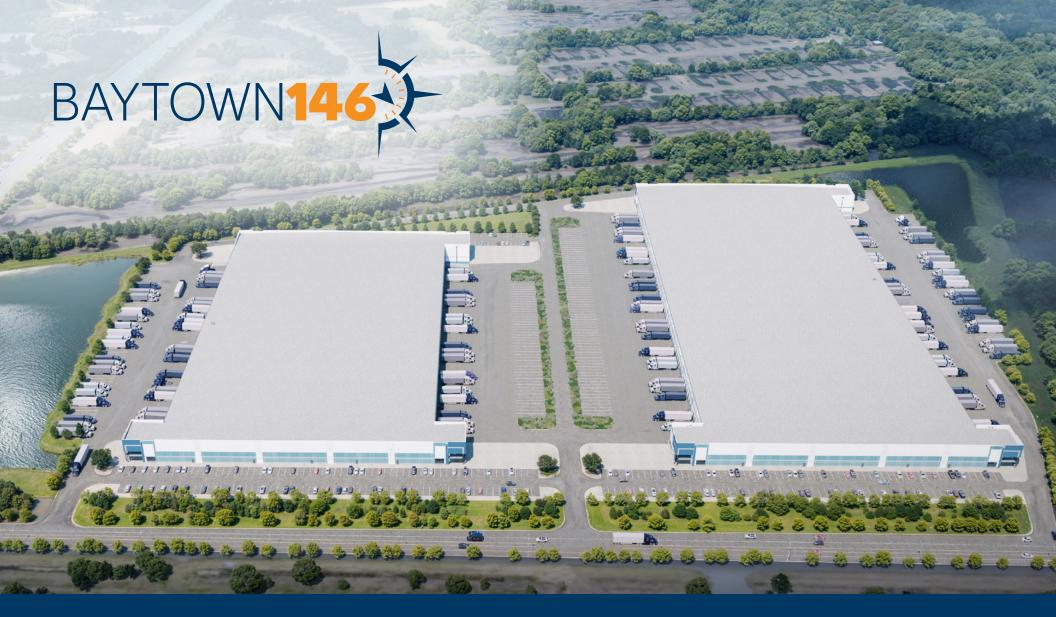

# ➤ BUILDING 1 |||||||

Square Footage: 321,440 SF

Building Dimensions: 728'X430'

Column Dimensions: 51.8'X56'

WITH 60' SPEED BAY

Ramp Doors: 4

Dock Doors: 69

Car Parking: 224 SPACES

## ➤ BUILDING 2 | | | | | |

Square Footage: 428,080 SF

Building Dimensions: 976'X430'

Column Dimensions: 51.8'X56'

WITH 60' SPEED BAY

Ramp Doors: 4

Dock Doors: 99

Car Parking: 178 SPACES