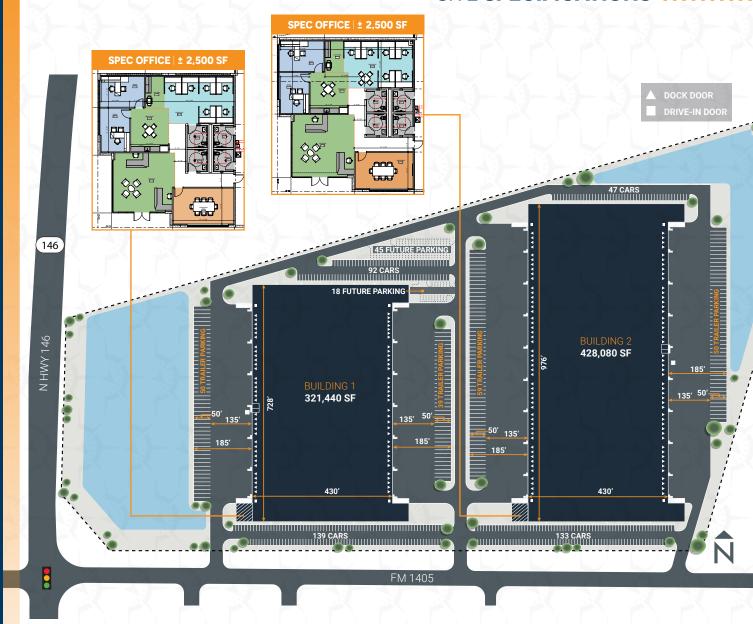

# ➤ BUILDING 1 |||||||

Square Footage: 321,440 SF

Building Dimensions: 728'X430'

Column Dimensions: 51.8'X56'

WITH 60' SPEED BAY

Ramp Doors: 4

Dock Doors: 69

Car Parking: 224 SPACES

**(EXPANDABLE TO 287 SPACES)** 

Trailer Parking: 87 SPACES

Clear Height: 36'

Truck Court: 185'

Slab Thickness: 7"

Power: 3,500 AMPS

## ➤ BUILDING 2 | | | | | |

Square Footage: 428,080 SF

Building Dimensions: 976'X430'

Column Dimensions: 51.8'X56'

WITH 60' SPEED BAY

Ramp Doors: 4

Dock Doors: 99

Car Parking: 178 SPACES

Trailer Parking: 113 SPACES

Clear Height: 36'

Truck Court: 185'

Slab Thickness: 7"

Power: **4,000 AMPS** 