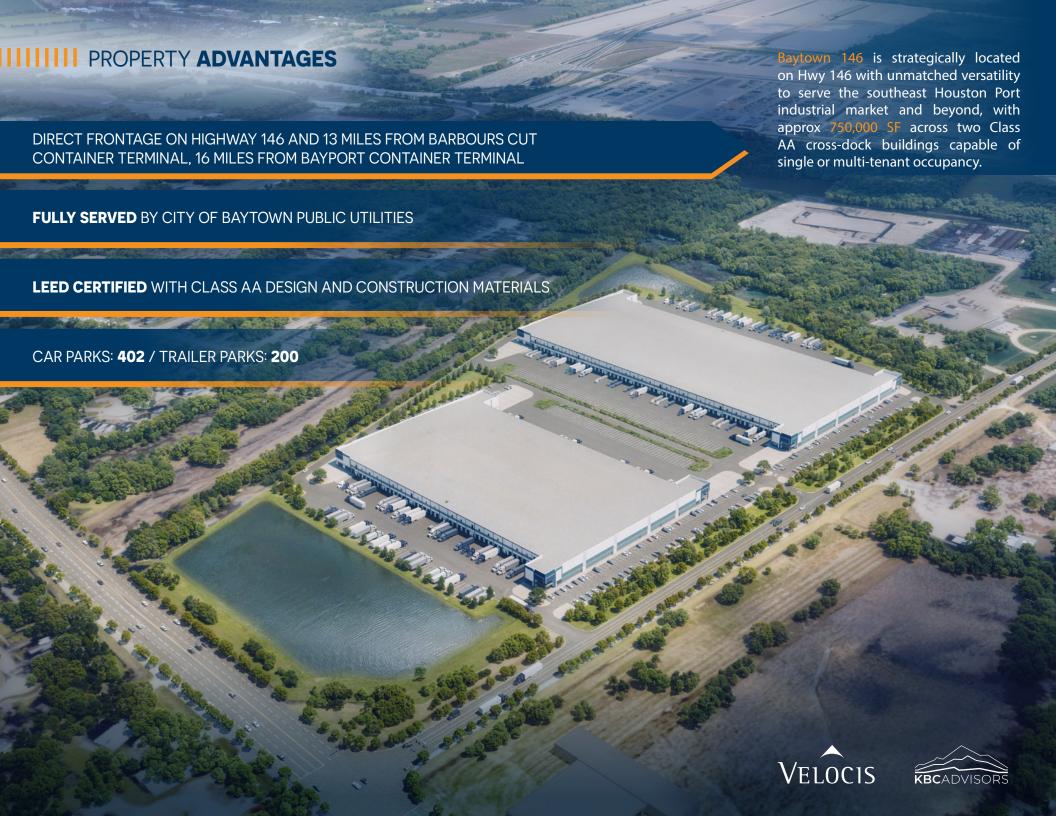

IMMEDIATE ACCESS TO HIGHWAY 146, GRAND PARKWAY 99, INTERSTATE 10 AND HIGHWAY 225