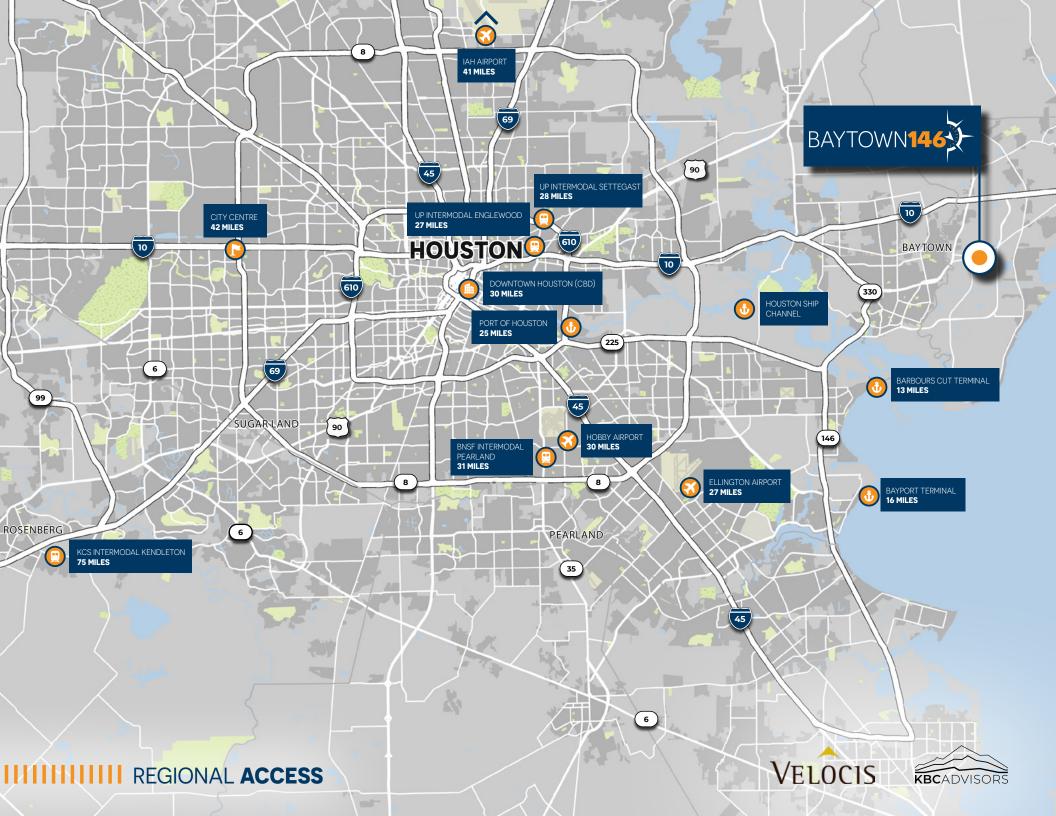

IMMEDIATE ACCESS TO HIGHWAY 146, GRAND PARKWAY 99, INTERSTATE 10 AND HIGHWAY 225