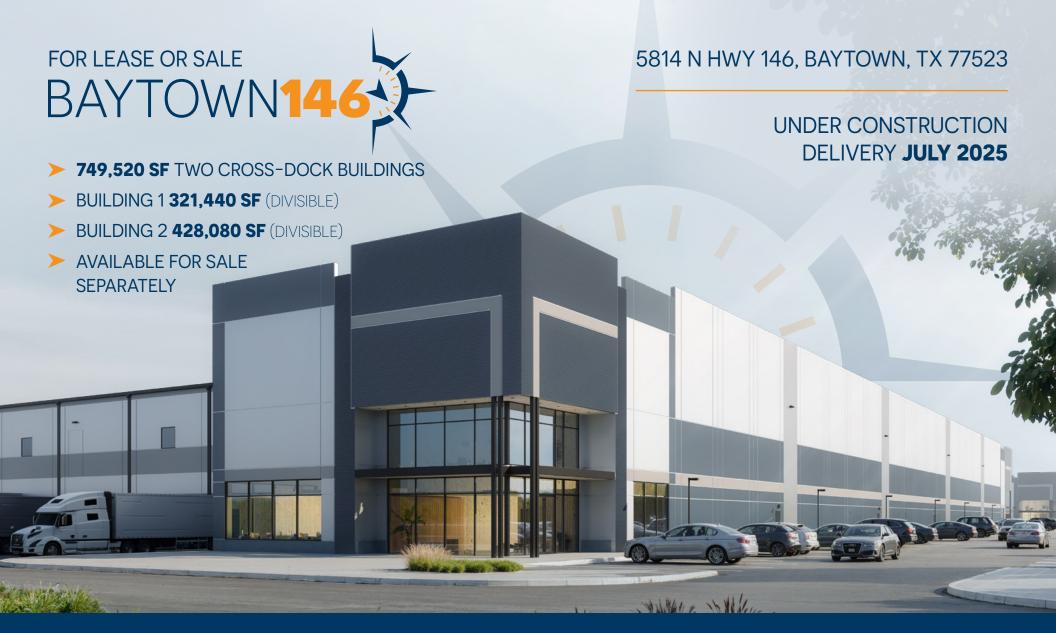

# ➤ BUILDING 1 |||||||

Square Footage: 321,440 SF

Building Dimensions: 728'X430'

Column Dimensions: 51.8'X56'

WITH 60' SPEED BAY

Ramp Doors: 4

Dock Doors: 69

Car Parking: 224 SPACES

**(EXPANDABLE TO 287 SPACES)** 

Trailer Parking: 87 SPACES

Clear Height: 36'

Truck Court: 185'

Slab Thickness: 7"

Power: 3,500 AMPS

## ➤ BUILDING 2 | | | | | |

Square Footage: 428,080 SF

Building Dimensions: 976'X430'

Column Dimensions: 51.8'X56'

WITH 60' SPEED BAY

Ramp Doors: 4

Dock Doors: 99

Car Parking: 178 SPACES

Trailer Parking: 113 SPACES

Clear Height: 36'

Truck Court: 185'

Slab Thickness: 7"

Power: **4,000 AMPS** 